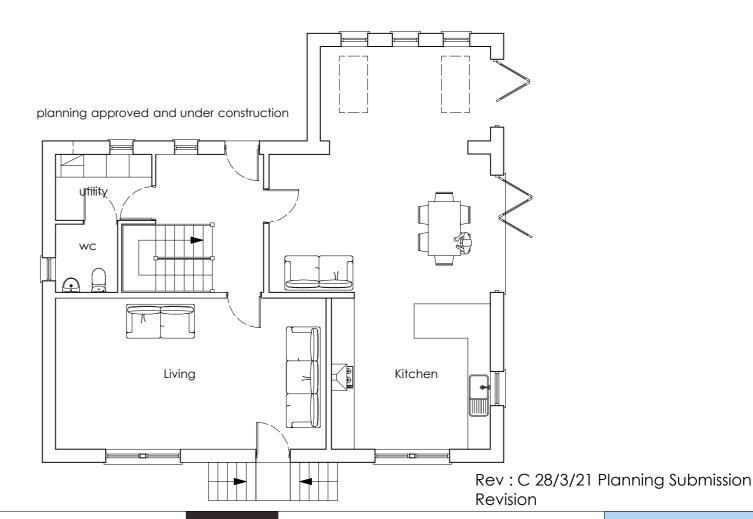

DATE: 16 Feb 2021 | SCALE: 1:100 @A3

FRIST FLOOR PLAN

Rev: C 28/3/21 Planning Submission Revision

ALL DIMENSIONS TO BE CHECKED ON FIGURED DIMENSIONS TO BE TAKEN IN PREFERENCE TO SCALED DIMENSIONS copyright Green Swallow North Limited