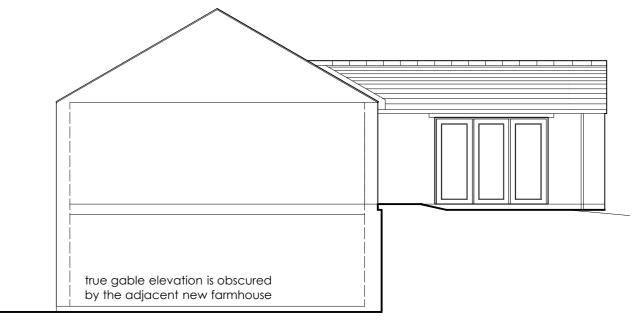

PROJECT : Beckside, Distington DWG TITLE: As Proposed Plans

Dwg No : 21 JOB NO: 1235

SCALE: 1:100 @A3 DATE: 16 Feb 2021

GABLE ELEVATION TO BARN SCALE 1:100 @ A4

Rev : C 28/3/21 Planning Submission Revision