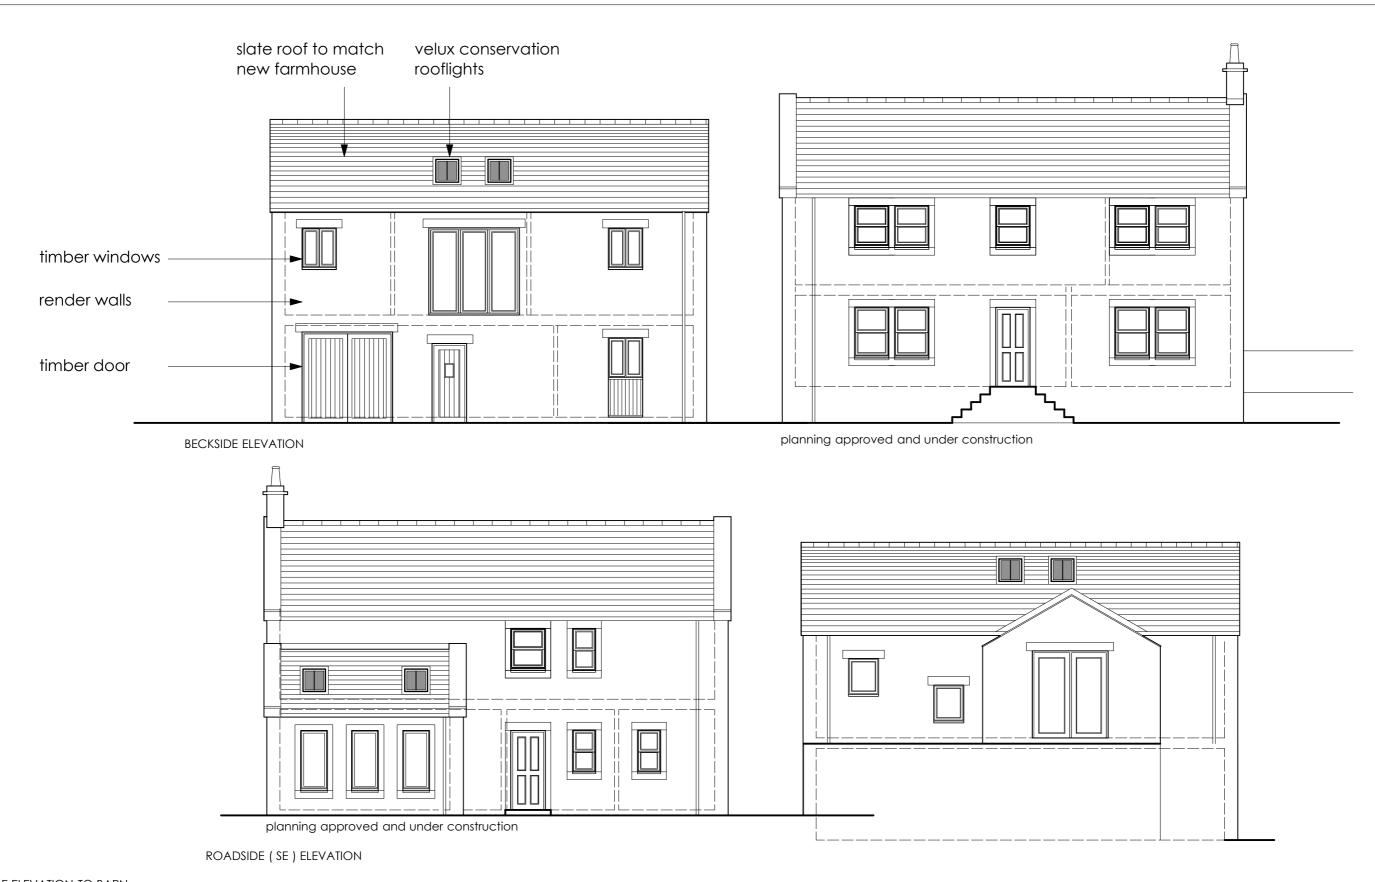

PROJECT : Beckside, Distington DWG TITLE: As Proposed Plans

Dwg No : 21 JOB NO: 1235

SCALE: 1:100 @A3 DATE: 16 Feb 2021

GABLE ELEVATION TO BARN SCALE 1:100 @ A4

Rev : C 28/3/21 Planning Submission Revision

DWG TITLE: As Proposed Elevations

JOB NO: 1235

Dwg No: 22 Rev: C

DATE: 16 Feb 2021 | SCALE: 1:100 @A3