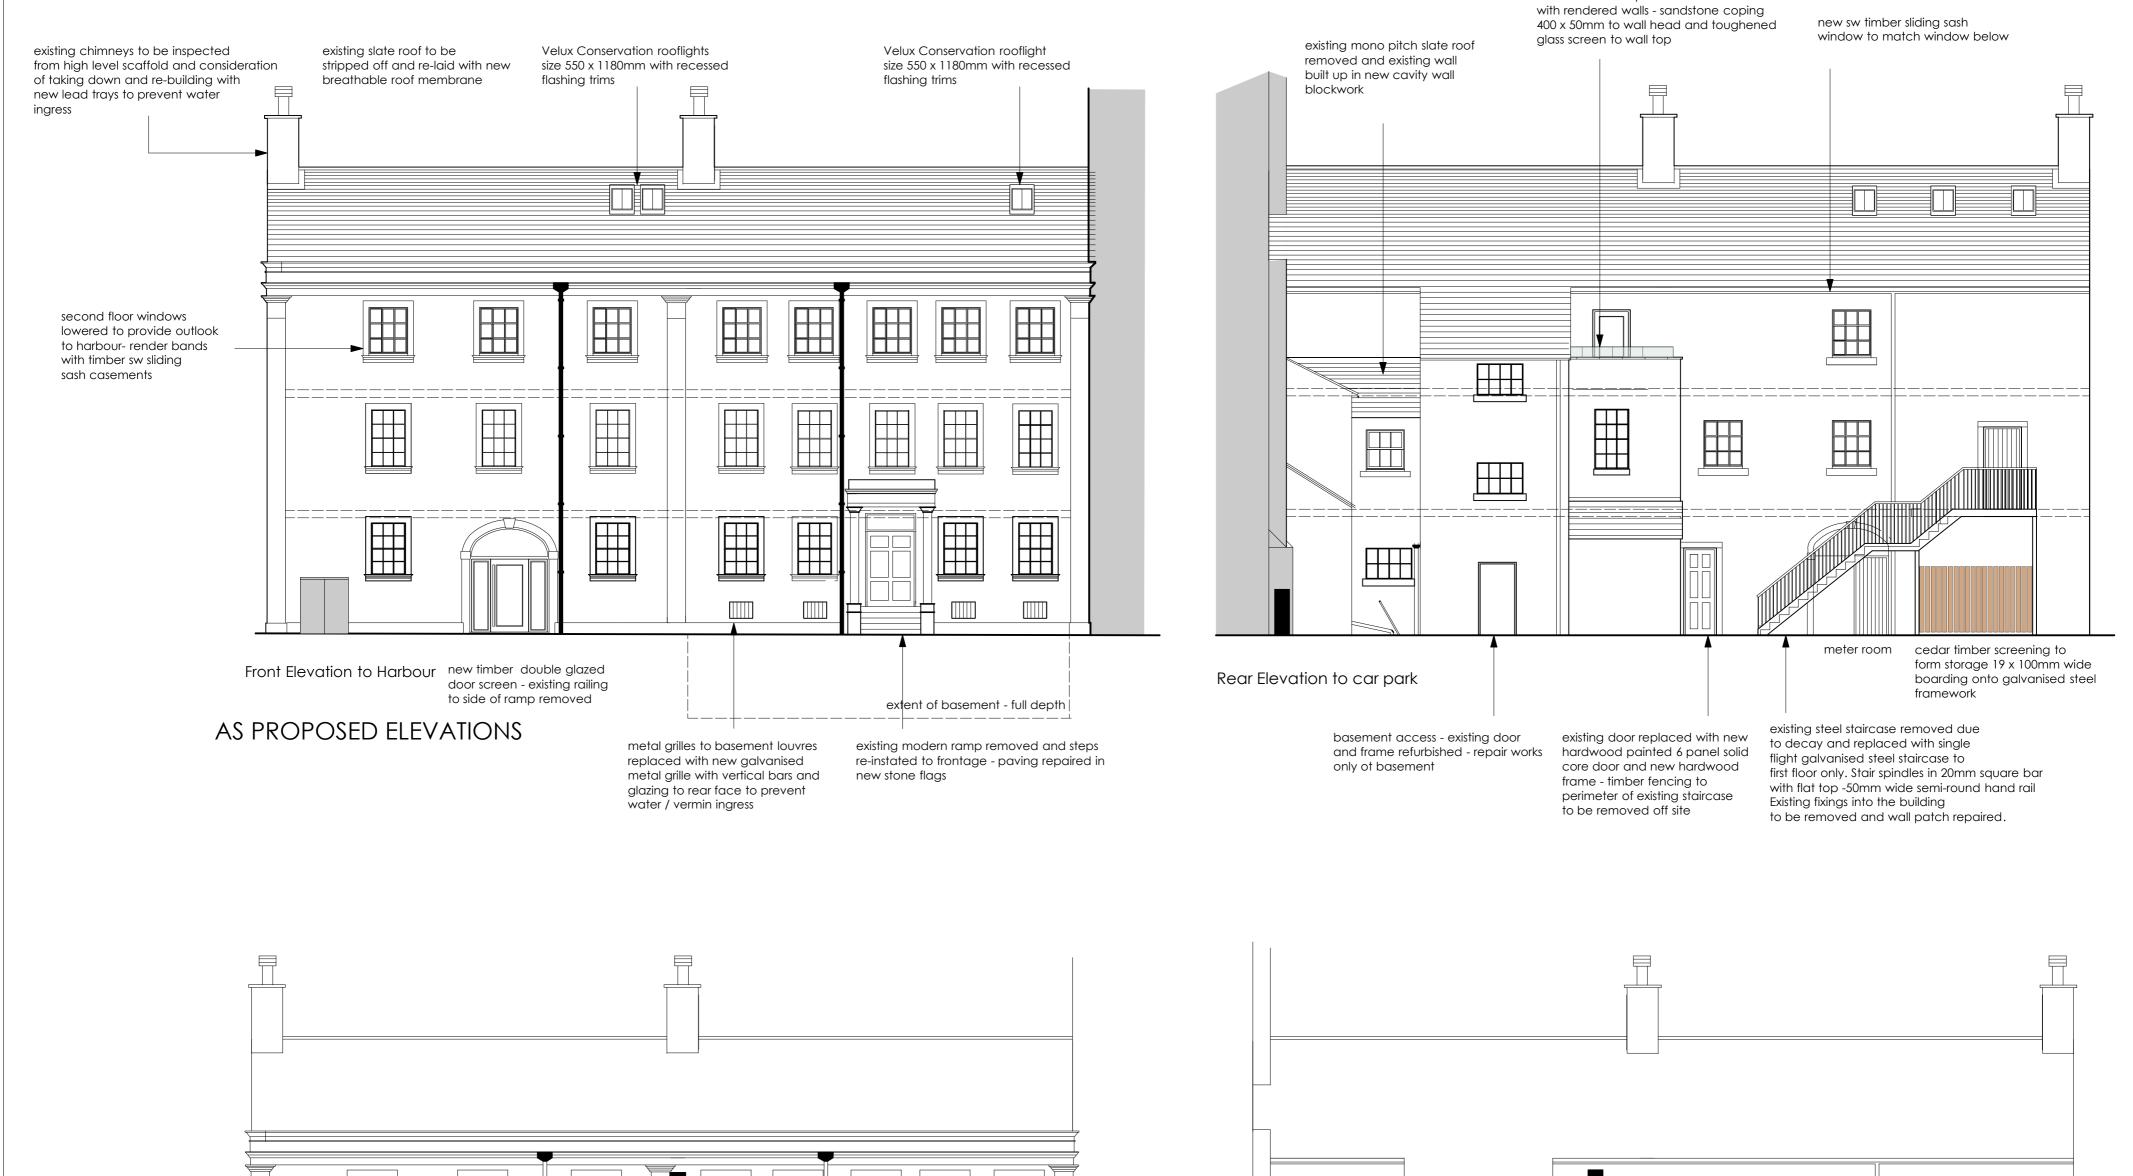

Existing Gable Elevation - (Fire Escape stair omitted for clarity)

Proposed Gable Elevation - (Fire Escape stair omitted for clarity)

existing flat roof removed and walls extended up in new blockwork

Front Elevation to Harbour

Rear Elevation to car park