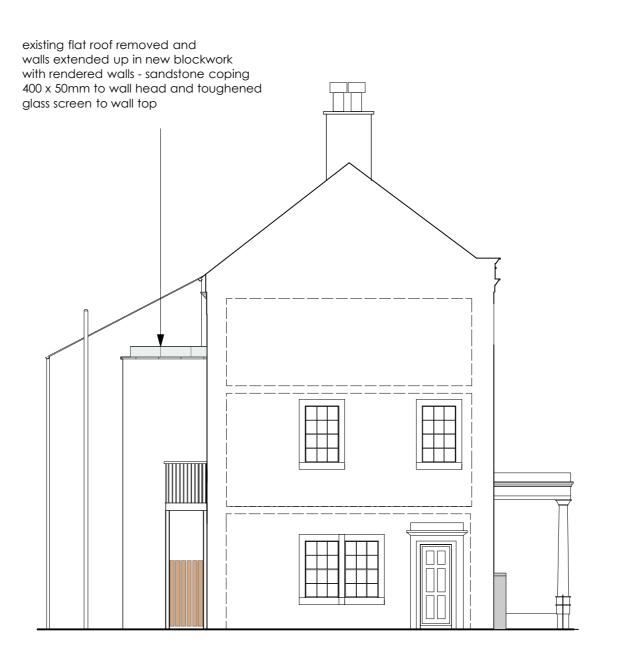

Existing Gable Elevation - (Fire Escape stair omitted for clarity)

Proposed Gable Elevation - (Fire Escape stair omitted for clarity)

existing flat roof removed and walls extended up in new blockwork

Front Elevation to Harbour