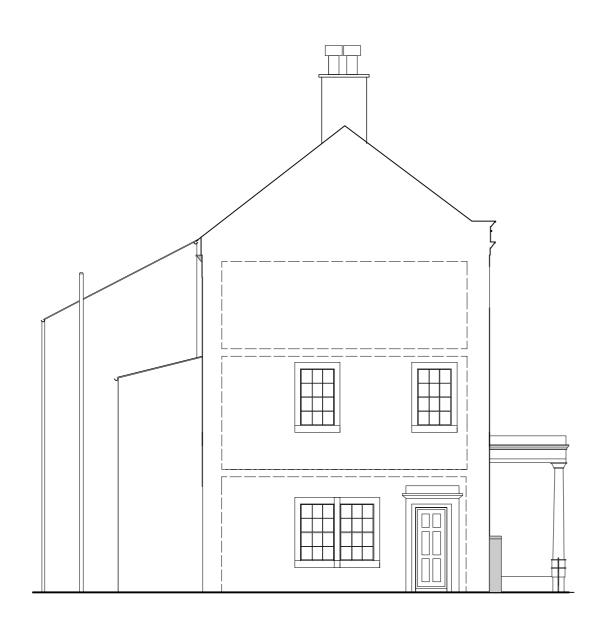

Existing Gable Elevation - (Fire Escape stair omitted for clarity)

Proposed Gable Elevation - (Fire Escape stair omitted for clarity)

existing flat roof removed and walls extended up in new blockwork

Front Elevation to Harbour