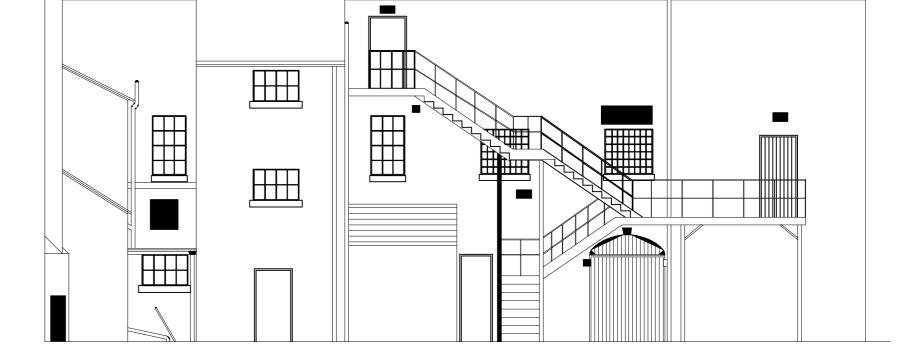

Existing Gable Elevation - (Fire Escape stair omitted for clarity)

Proposed Gable Elevation - (Fire Escape stair omitted for clarity)

existing flat roof removed and walls extended up in new blockwork

Front Elevation to Harbour