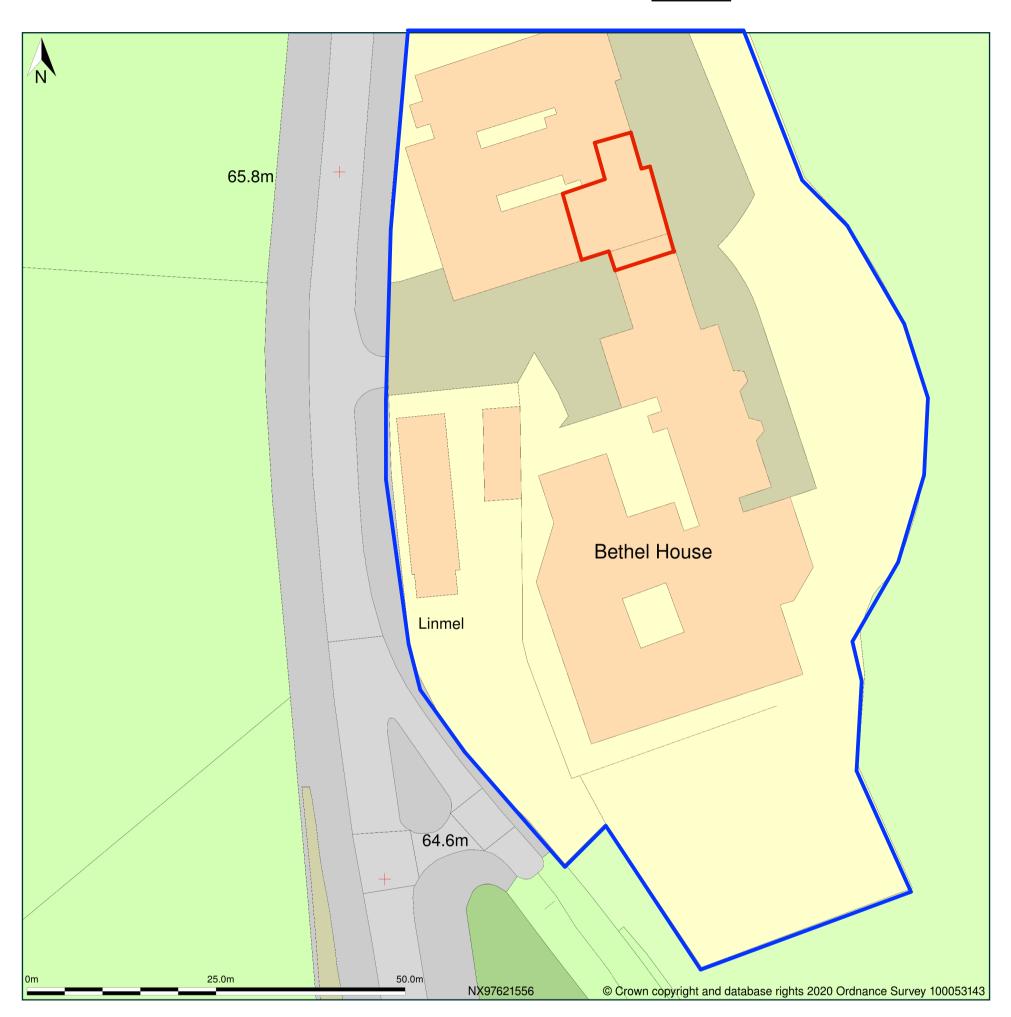

## HIGHFIELD HOUSE CARE HOME, ST BEES ROAD, WHITEHAVEN <u>CA28 9UB</u>

Block Plan shows area bounded by: 297564.75, 515501.0 297692.75, 515629.0 (at a scale of 1:500), OSGridRef: NX97621556. The representation of a road, track or path is no evidence of a right of way. The representation of features as lines is no evidence of a property boundary.