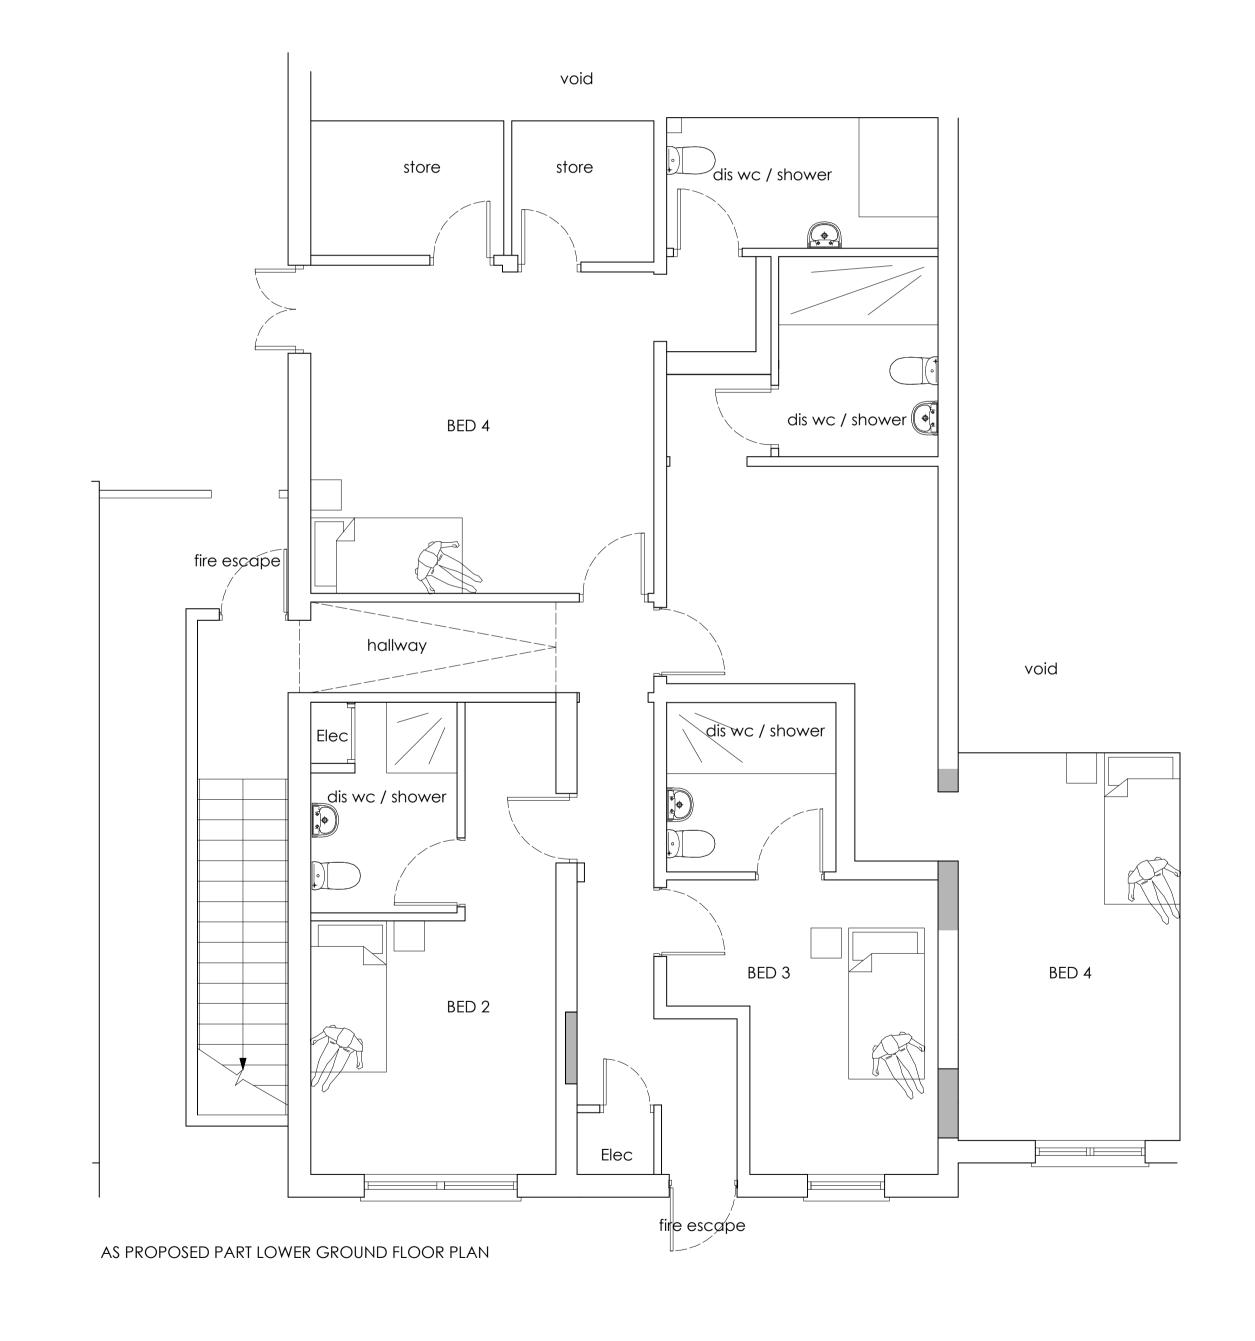

E - greenswallow@btinternet.com M - 07970 964184

CLIENT: Highfield House Care Home, Whitehaven PROJECT : New Bedrooms

DWG TITLE: Existing Part Floor Plan JOB NO : 1232 | Dwg No : 11 | Rev : A

ALL DIMENSIONS TO BE CHECKED ON SITE FIGURED DIMENSIONS TO BE TAKEN IN PREFERENCE TO SCALED DIMENSIONS copyright Green Swallow North Limited

RIBA CHARTERED **ARCHITECTS** 

Registered Office: Green Swallow North Limited, Swallow Barn, Blindcrake, Cumbria, CA13 0QP

E - greenswallow@btinternet.com M - 07970 964184

CLIENT: Highfield House Care Home, Whitehaven PROJECT : New Bedrooms