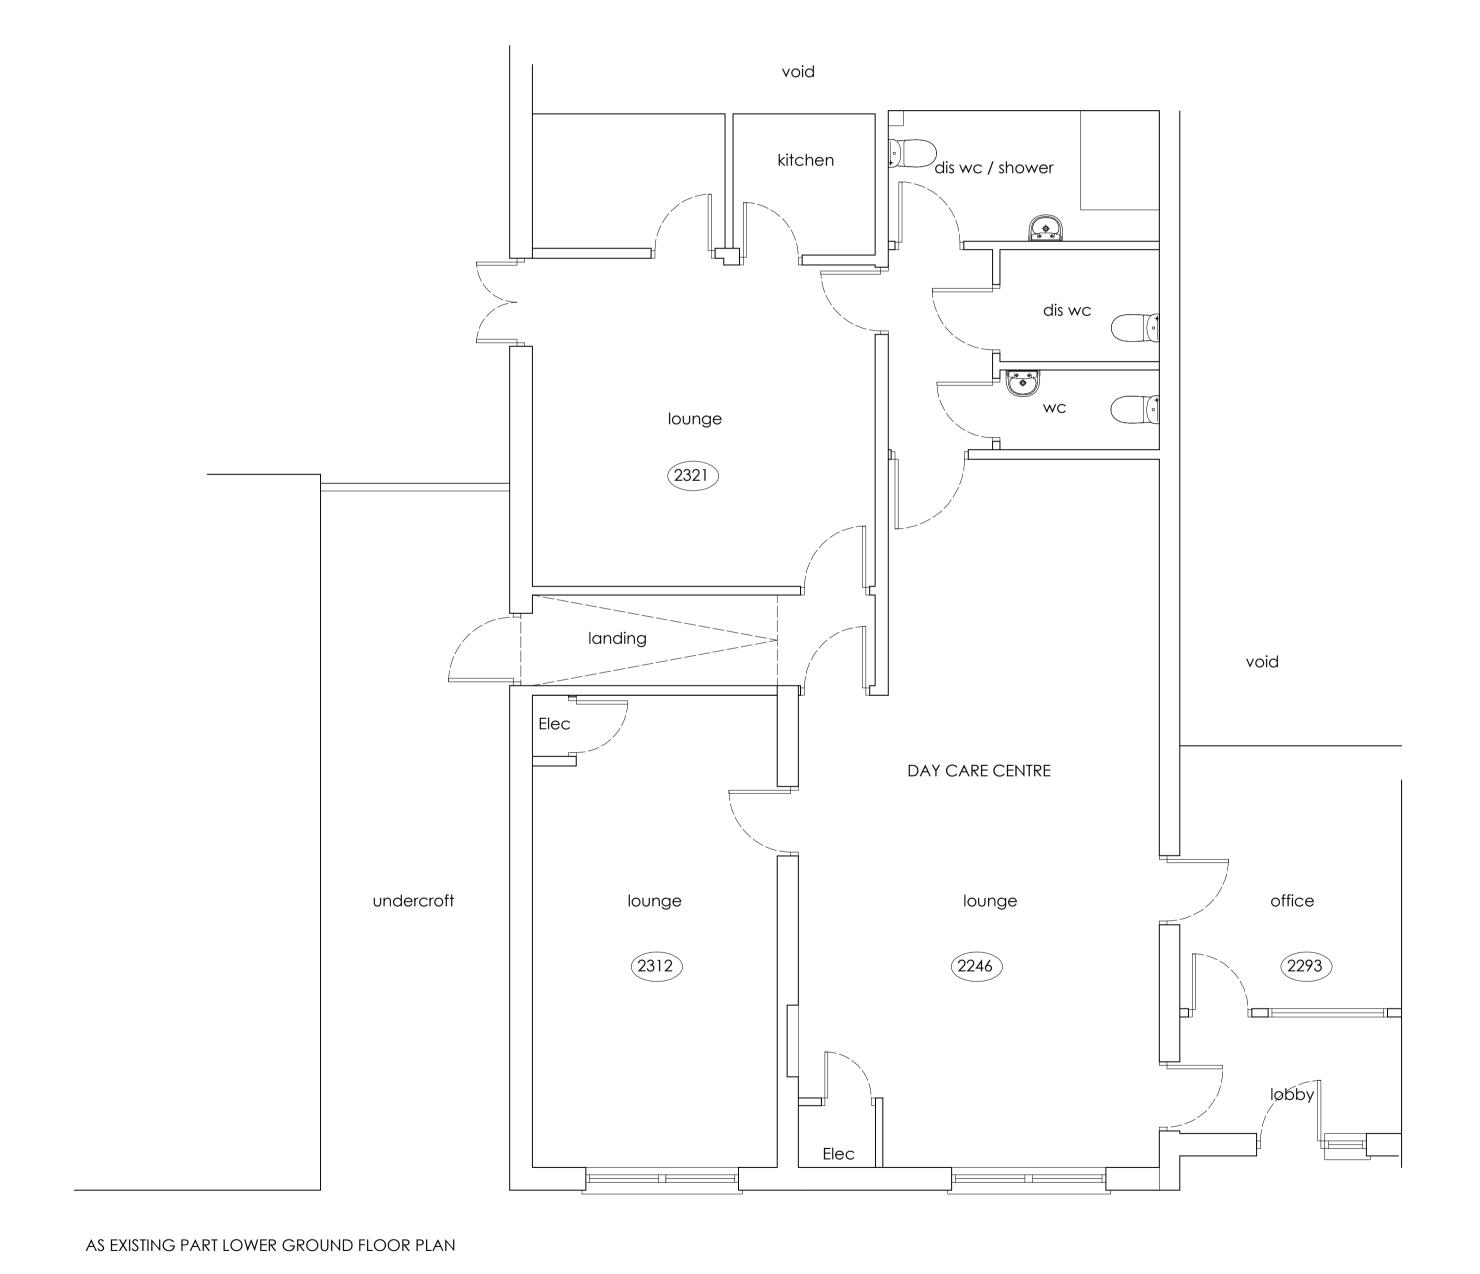

E - greenswallow@btinternet.com M - 07970 964184

CLIENT: Highfield House Care Home, Whitehaven PROJECT : New Bedrooms

DWG TITLE: Existing Part Floor Plan JOB NO : 1232 | Dwg No : 11 | Rev : A

ALL DIMENSIONS TO BE CHECKED ON SITE FIGURED DIMENSIONS TO BE TAKEN IN PREFERENCE TO SCALED DIMENSIONS copyright Green Swallow North Limited

RIBA CHARTERED **ARCHITECTS** 

Registered Office: Green Swallow North Limited, Swallow Barn, Blindcrake, Cumbria, CA13 0QP

E - greenswallow@btinternet.com M - 07970 964184

CLIENT: Highfield House Care Home, Whitehaven PROJECT : New Bedrooms