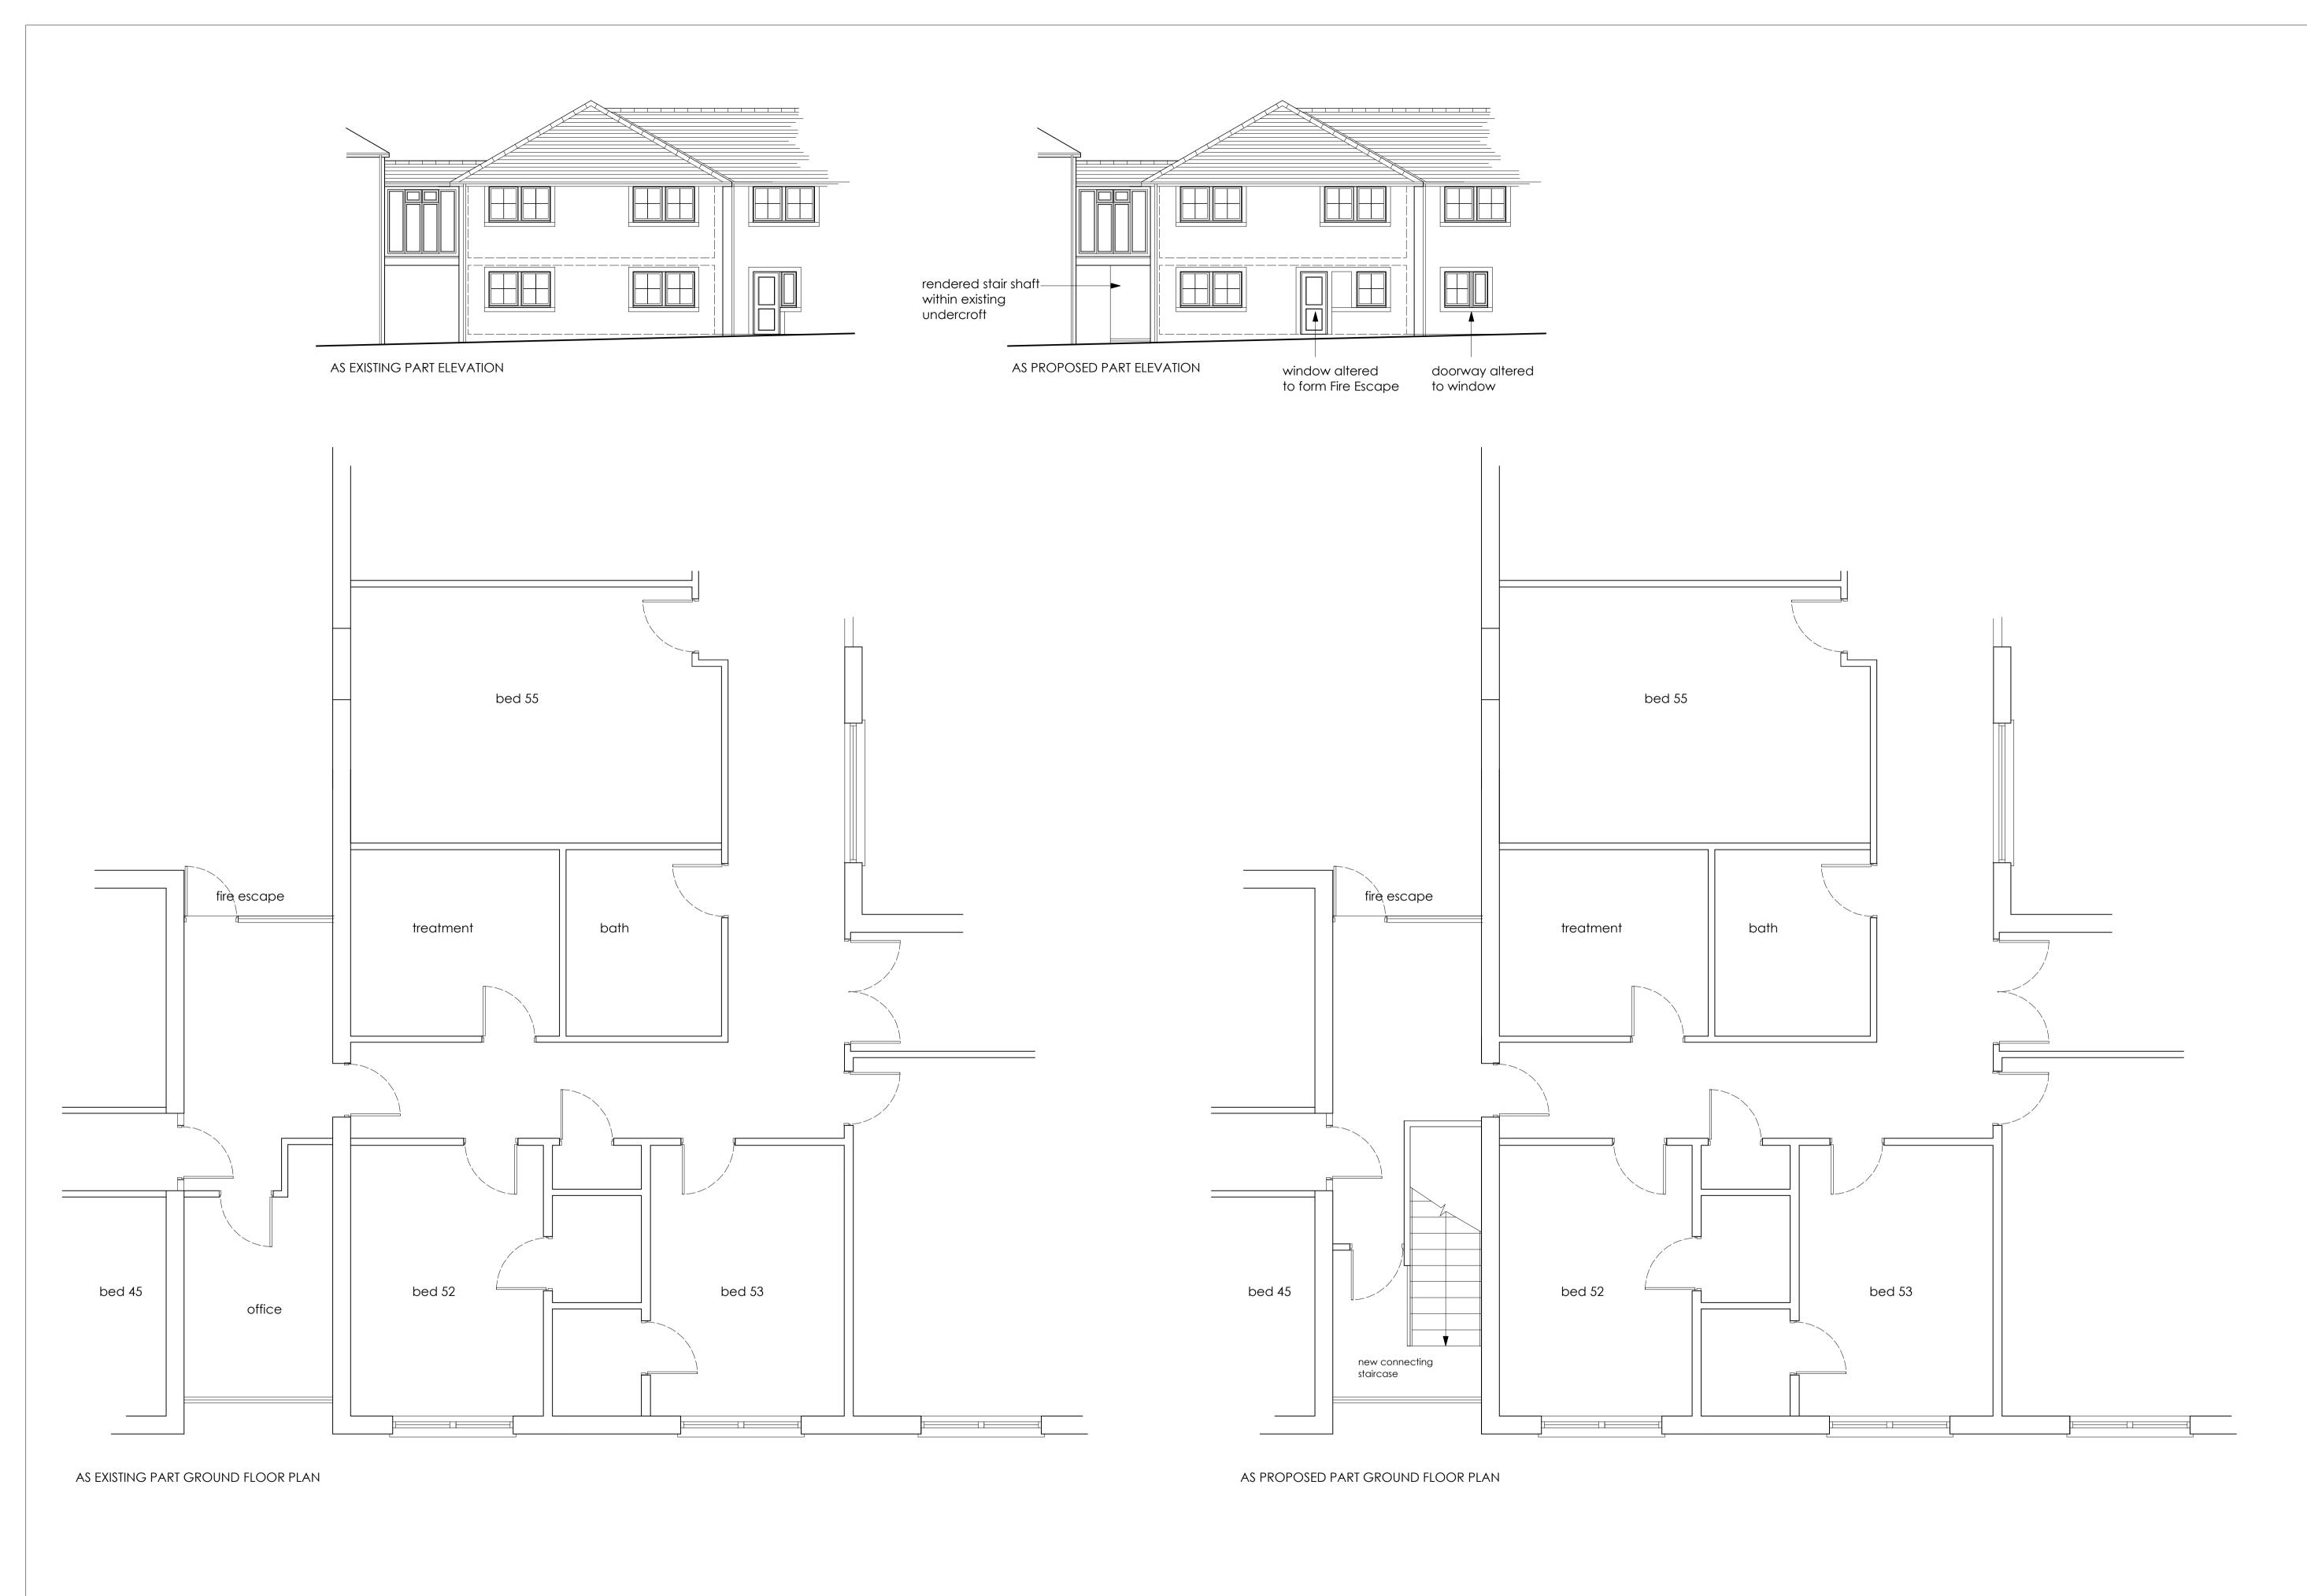

RIBA CHARTERED **ARCHITECTS** 

Registered Office: Green Swallow North Limited, Swallow Barn, Blindcrake, Cumbria, CA13 0QP

E - greenswallow@btinternet.com M - 07970 964184

CLIENT: Highfield House Care Home, Whitehaven PROJECT : New Bedrooms

DWG TITLE: Existing Part Floor Plan /Elevation JOB NO : 1232 | Dwg No : 12 | Rev : -