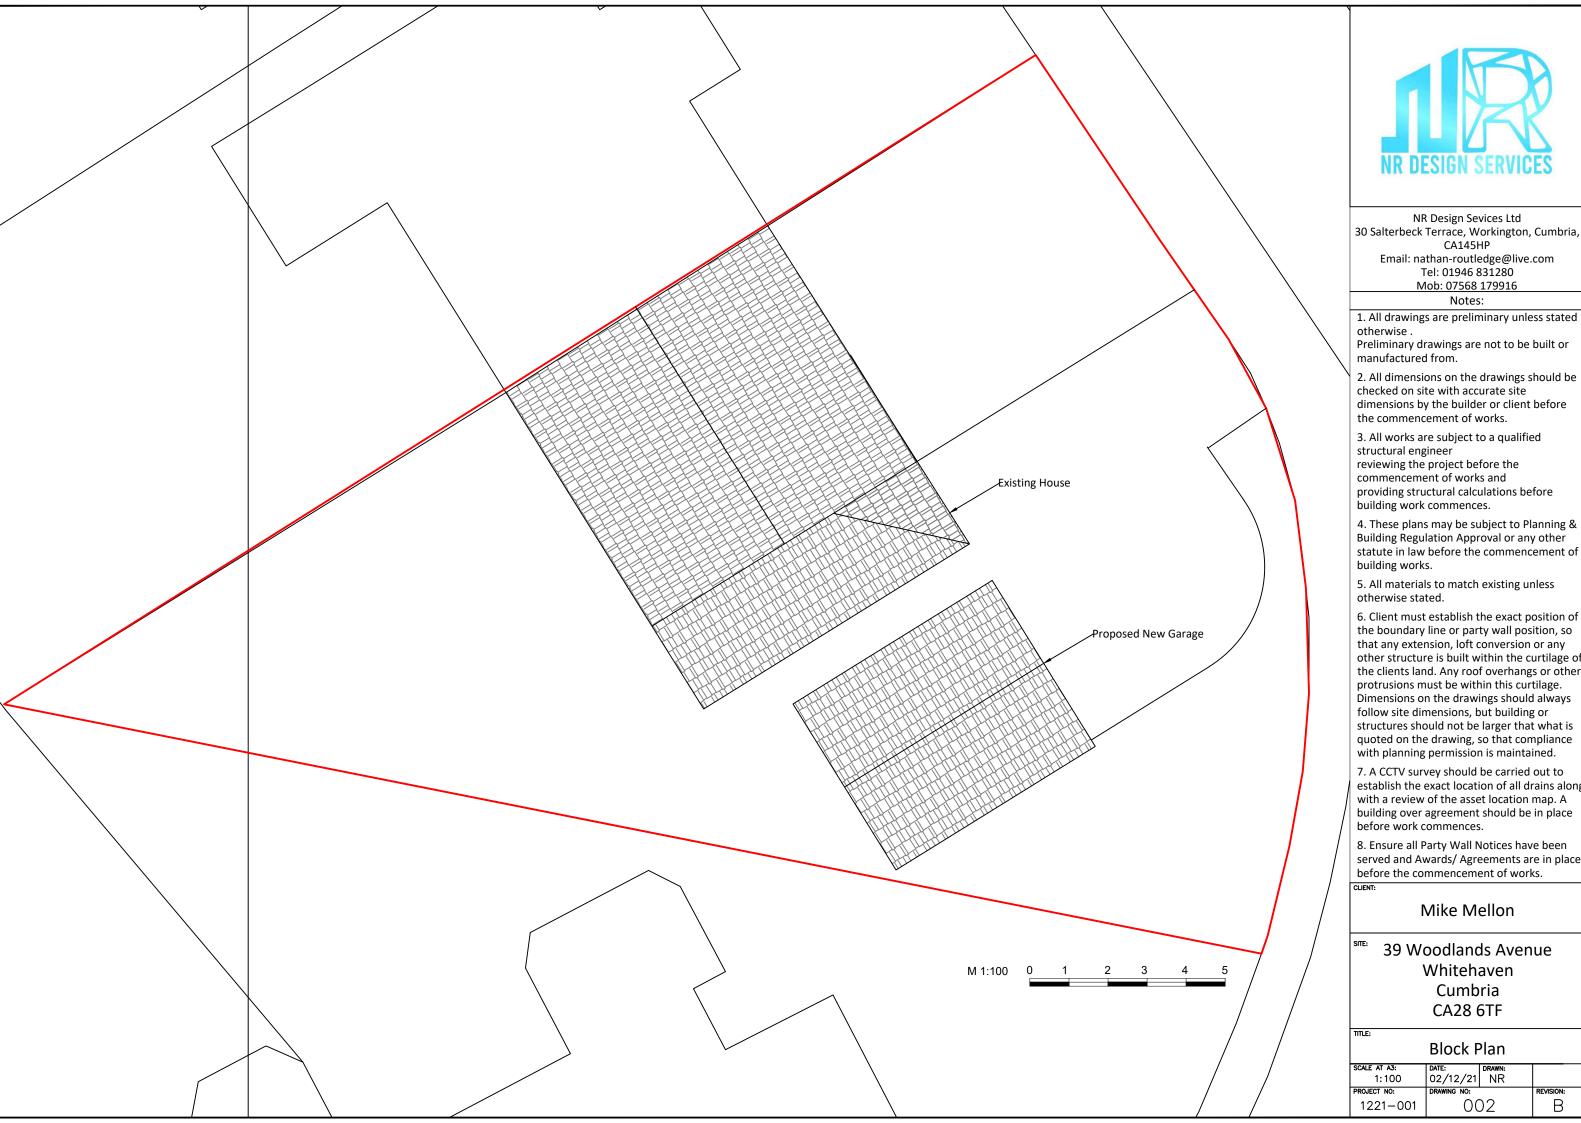

NR Design Sevices Ltd 30 Salterbeck Terrace, Workington, Cumbria,

Email: nathan-routledge@live.com Tel: 01946 831280

- Preliminary drawings are not to be built or
- checked on site with accurate site dimensions by the builder or client before the commencement of works.
- reviewing the project before the commencement of works and providing structural calculations before building work commences.
- statute in law before the commencement of
- 5. All materials to match existing unless
- the boundary line or party wall position, so that any extension, loft conversion or any other structure is built within the curtilage of the clients land. Any roof overhangs or other protrusions must be within this curtilage. Dimensions on the drawings should always follow site dimensions, but building or structures should not be larger that what is quoted on the drawing, so that compliance
- 7. A CCTV survey should be carried out to establish the exact location of all drains along with a review of the asset location map. A building over agreement should be in place
- 8. Ensure all Party Wall Notices have been served and Awards/ Agreements are in place before the commencement of works.

## Mike Mellon

39 Woodlands Avenue Whitehaven Cumbria

**Block Plan** 

| SCALE AT A3: | DATE:       | DRAWN: |           |
|--------------|-------------|--------|-----------|
| 1:100        | 02/12/21    | NR     |           |
| PROJECT NO:  | DRAWING NO: |        | REVISION: |
| 1221_001     | 002         |        |           |