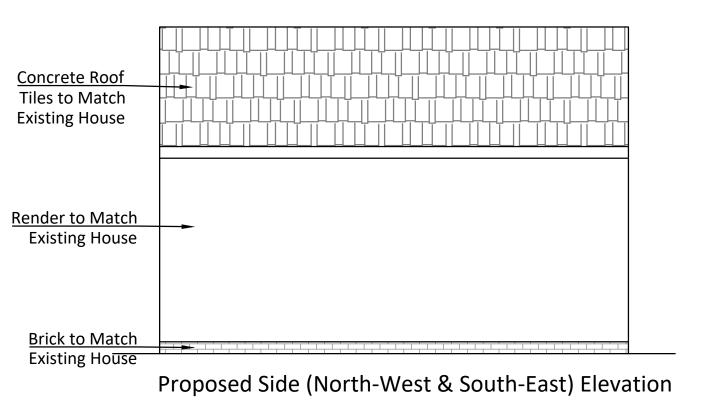

> > Notes:

- 1. All drawings are preliminary unless stated otherwise. Preliminary drawings are not to be built or
- manufactured from.
- 2. All dimensions on the drawings should be checked on site with accurate site dimensions by the builder or client before the commencement of works.
- 3. All works are subject to a qualified structural engineer reviewing the project before the commencement of works and providing structural calculations before building work commences.
- 4. These plans may be subject to Planning & Building Regulation Approval or any other statute in law before the commencement of building works.
- 5. All materials to match existing unless otherwise stated.
- 6. Client must establish the exact position of the boundary line or party wall position, so that any extension, loft conversion or any other structure is built within the curtilage of the clients land. Any roof overhangs or other protrusions must be within this curtilage. Dimensions on the drawings should always follow site dimensions, but building or structures should not be larger that what is quoted on the drawing, so that compliance with planning permission is maintained.
- 7. A CCTV survey should be carried out to establish the exact location of all drains along with a review of the asset location map. A building over agreement should be in place before work commences.
- 8. Ensure all Party Wall Notices have been served and Awards/ Agreements are in place before the commencement of works.