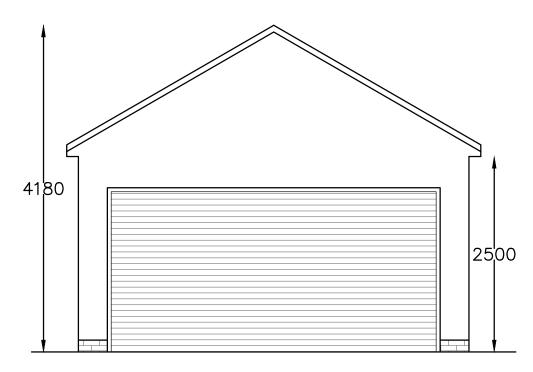

Proposed Front (North-East) Elevation

**Proposed Floor Plan** 

Proposed Rear (South-West) Elevation

M 1:50

NR Design Sevices Ltd 30 Salterbeck Terrace, Workington, Cumbria, CA145HP

> Email: nathan-routledge@live.com Tel: 01946 831280 Mob: 07568 179916