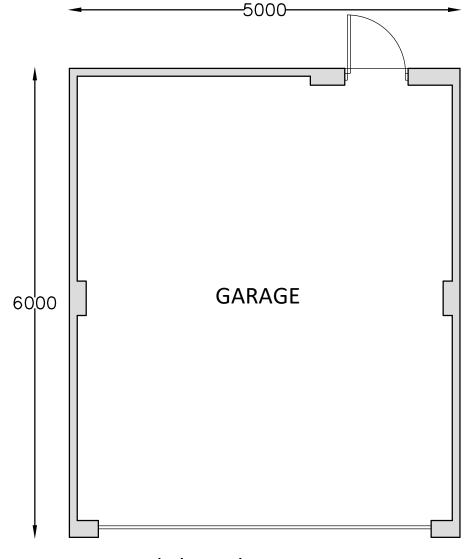

Proposed Front (North-East) Elevation

**Proposed Floor Plan** 

Proposed Rear (South-West) Elevation

M 1:50

NR Design Sevices Ltd 30 Salterbeck Terrace, Workington, Cumbria, CA145HP

> Email: nathan-routledge@live.com Tel: 01946 831280 Mob: 07568 179916