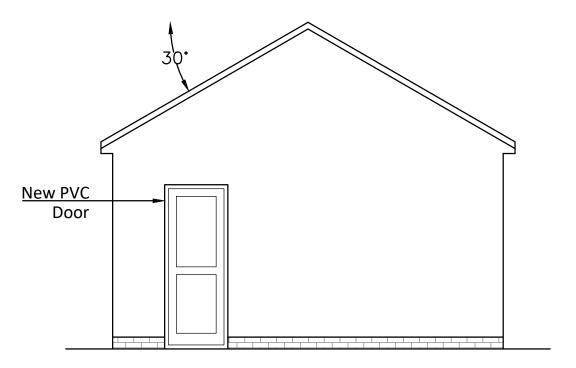

Proposed Front (North-East) Elevation

**Proposed Floor Plan** 

Proposed Rear (South-West) Elevation

M 1:50

NR Design Sevices Ltd 30 Salterbeck Terrace, Workington, Cumbria, CA145HP

> Email: nathan-routledge@live.com Tel: 01946 831280 Mob: 07568 179916