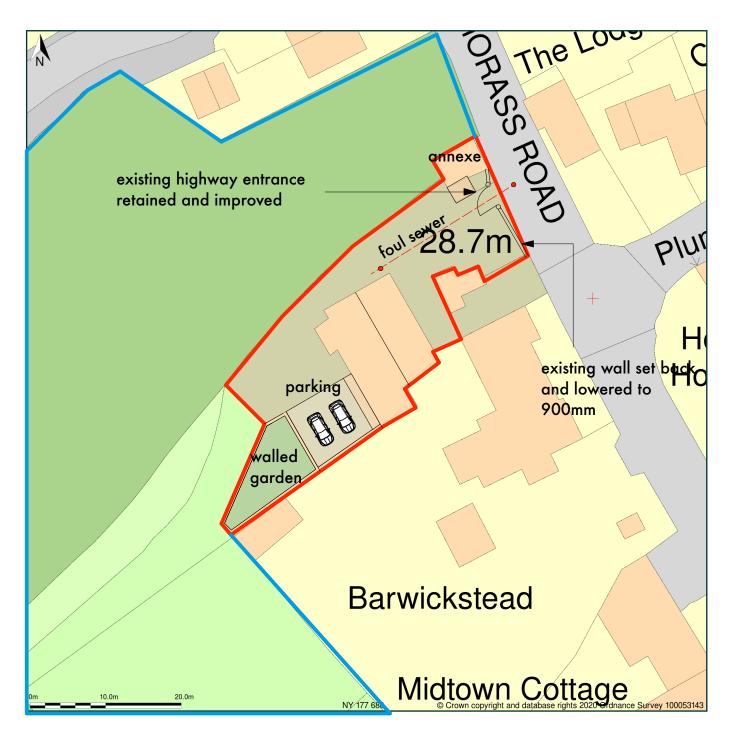

## Barwickstead, Beckermet, Cumbria, CA21 2YA

Block Plan shows area bounded by: 301727.29, 506759.24 301817.29, 506849.24 (at a scale of 1:500), OSGridRef: NY 177 680. The representation of a road, track or path is no evidence of a right of way. The representation of features as lines is no evidence of a property boundary.