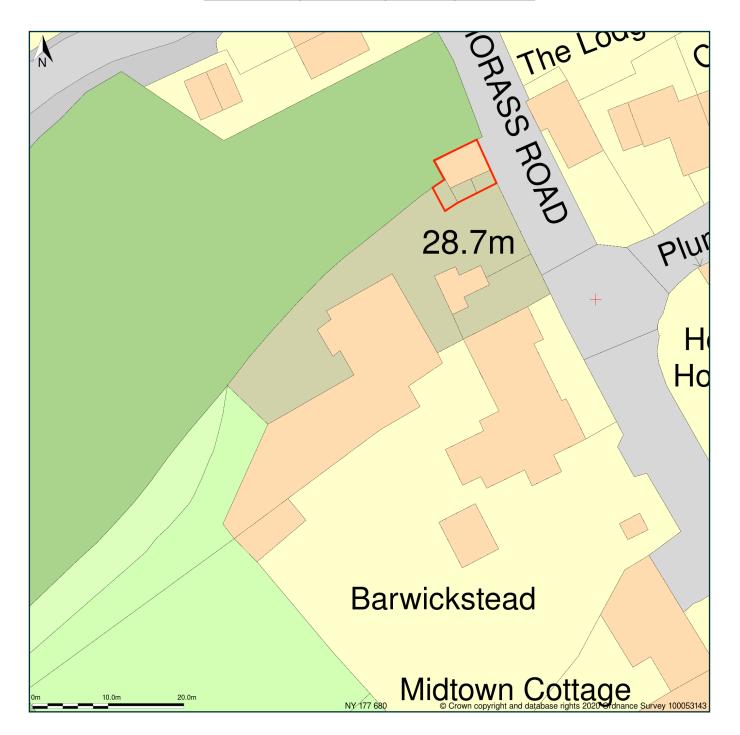

## Barwickstead, Beckermet, Cumbria, CA21 2YA

Block Plan shows area bounded by: 301727.29, 506759.24 301817.29, 506849.24 (at a scale of 1:500), OSGridRef: NY 177 680. The representation of a road, track or path is no evidence of a right of way. The representation of features as lines is no evidence of a property boundary.

Produced on 25th Jun 2020 from the Ordnance Survey National Geographic Database and incorporating surveyed revision available at this date. Reproduction in whole or part is prohibited without the prior permission of Ordnance Survey. © Crown copyright 2020. Supplied by www.buyaplan.co.uk a licensed Ordnance Survey partner (100053143). Unique plan reference: #00527231-9625D3

Ordnance Survey and the OS Symbol are registered trademarks of Ordnance Survey, the national mapping agency of Great Britain. Buy A Plan logo, pdf design and the www.buyaplan.co.uk website are Copyright © Pass Inc Ltd 2020