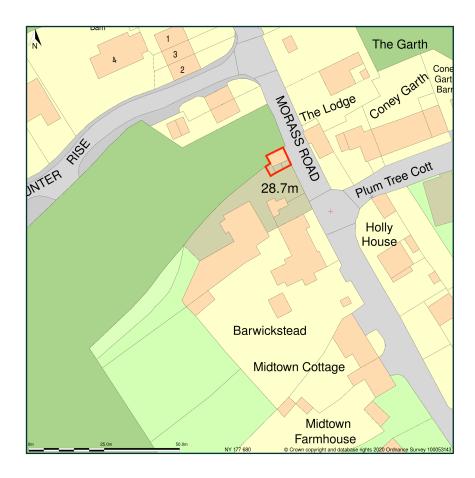

## Barwickstead, Beckermet, Cumbria, CA21 2YA

Site Plan shows area bounded by: 301701.46, 506733.53 301842.89, 506874.95 (at a scale of 1:1250), OSGridRef: NY 177 680. The representation of a road, track or path is no evidence of a right of way. The representation of features as lines is no evidence of a property boundary.

Produced on 25th Jun 2020 from the Ordnance Survey National Geographic Database and incorporating surveyed revision available at this date. Reproduction in whole or part is prohibited without the prior permission of Ordnance Survey. © Crown copyright 2020. Supplied by www.buyaplan.co.uk a licensed Ordnance Survey partner (100053143). Unique plan reference: #00527232-A3453F

Ordnance Survey and the OS Symbol are registered trademarks of Ordnance Survey, the national mapping agency of Great Britain. Buy A Plan logo, pdf design and the www.buyaplan.co.uk website are Copyright © Pass Inc Ltd 2020