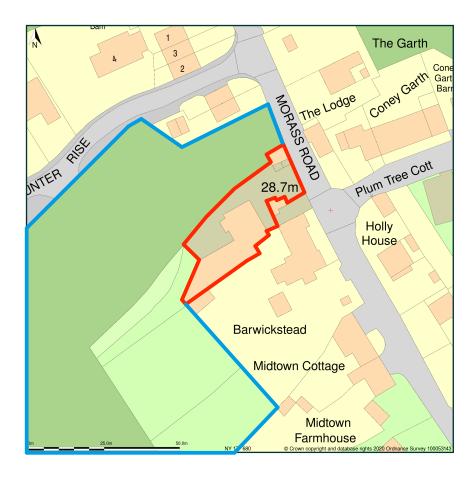

## Barwickstead, Beckermet, Cumbria, CA21 2YA

Site Plan shows area bounded by: 301701.46, 506733.53 301842.89, 506874.95 (at a scale of 1:1250), OSGridRef: NY 177 680. The representation of a road, track or path is no evidence of a right of way. The representation of features as lines is no evidence of a property boundary.