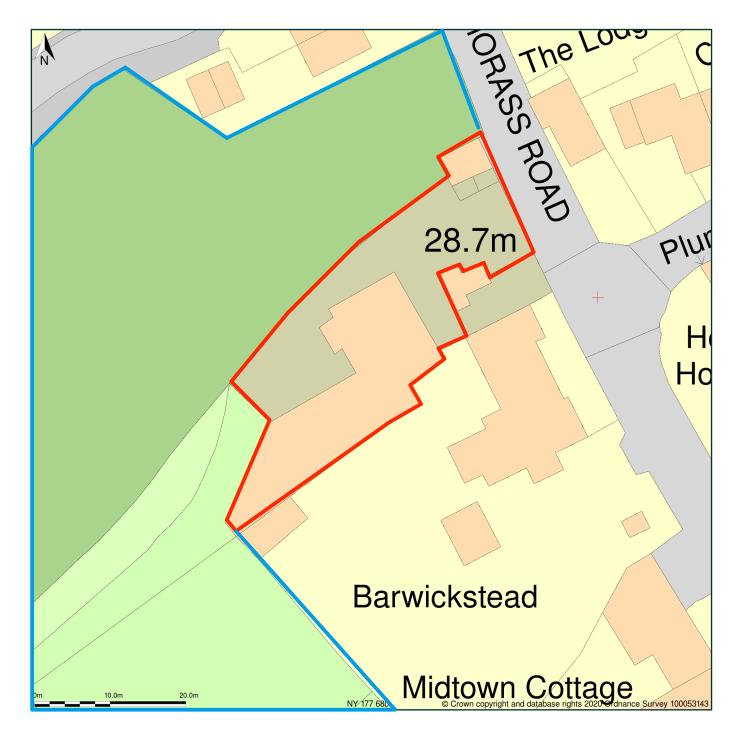

## Barwickstead, Beckermet, Cumbria, CA21 2YA

Block Plan shows area bounded by: 301727.29, 506759.24 301817.29, 506849.24 (at a scale of 1:500), OSGridRef: NY 177 680. The representation of a road, track or path is no evidence of a right of way. The representation of features as lines is no evidence of a property boundary.