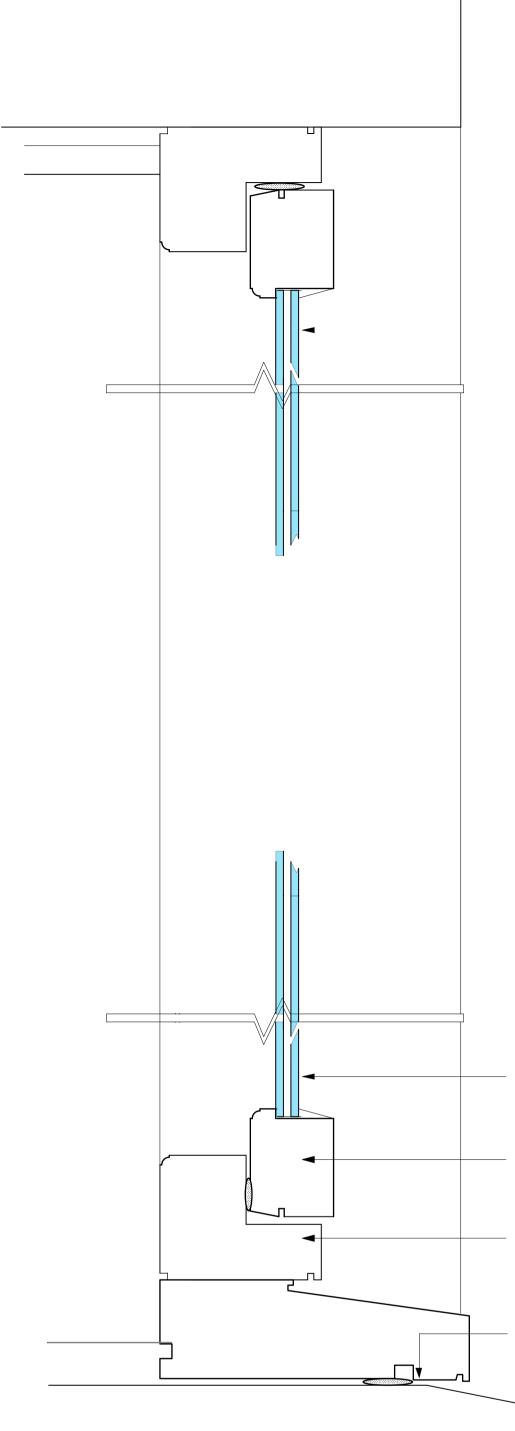

TYPICAL JAMB DETAIL Scale 1 : 2 OAK DOOR

timber floor & joists

TYPICAL INTERNAL OAK DOOR SECTION Scale 1:2

4-4-4 Laminated glass

55 x 40mm hardwood window section - opening casement

65 x 85mm hardwood section

25x6 galvanised water bar

mastic bedding