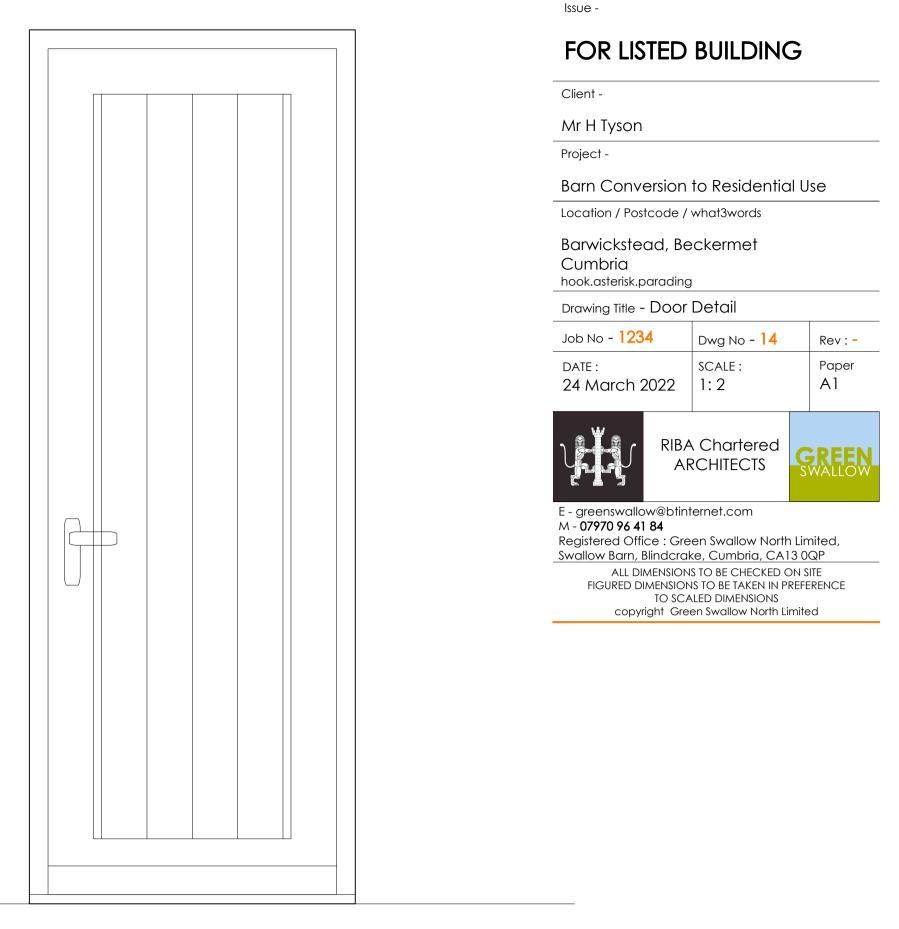

## lssue -

## FOR LISTED BUILDING

| Client -                                                                                                |                                                              |                |            |
|---------------------------------------------------------------------------------------------------------|--------------------------------------------------------------|----------------|------------|
| Mr H Tyson                                                                                              |                                                              |                |            |
| Project -                                                                                               |                                                              |                |            |
| Barn Conversion                                                                                         | to Residentic                                                | al Us          | е          |
| Location / Postcode /                                                                                   | what3words                                                   |                |            |
| Barwickstead, Be<br>Cumbria<br>hook.asterisk.parading                                                   |                                                              |                |            |
| Drawing Title - Wind                                                                                    | ow / Door De                                                 | etail          |            |
| Job No - 1234                                                                                           | Dwg No - 13                                                  |                | Rev:       |
| DATE :<br>24 March 2022                                                                                 | SCALE :<br>1:2                                               |                | Pape<br>A1 |
|                                                                                                         | A Chartered<br>RCHITECTS                                     | <b>G</b><br>SV |            |
| E - greenswallow@btin<br>M - <b>07970 96 41 84</b><br>Registered Office : Gre<br>Swallow Barn, Blindcra | en Swallow North                                             |                |            |
| FIGURED DIMENSION                                                                                       | IS TO BE CHECKED (<br>NS TO BE TAKEN IN P<br>ALED DIMENSIONS |                | -          |