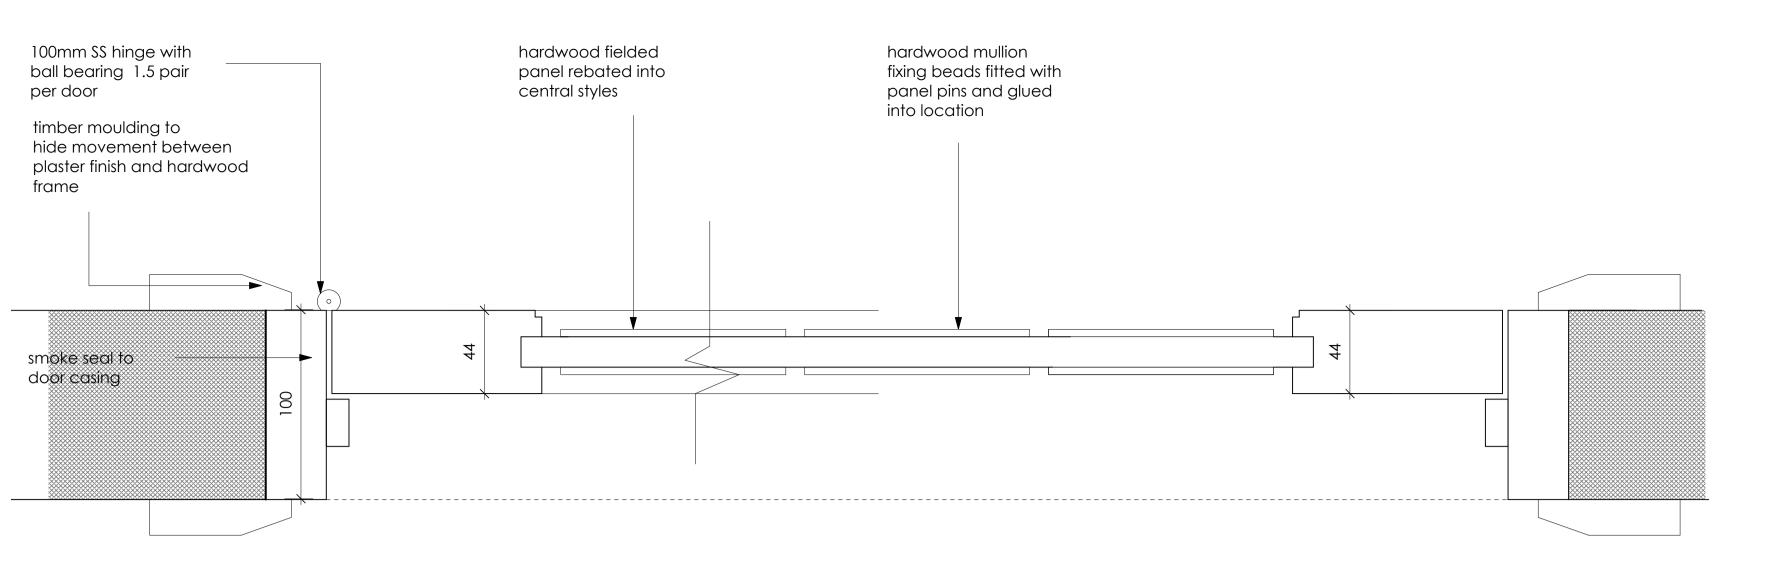

TYPICAL JAMB DETAIL Scale 1 : 2 OAK DOOR

timber floor & joists

TYPICAL INTERNAL OAK DOOR SECTION Scale 1:2

4-4-4 Laminated glass

55 x 40mm hardwood window section - opening casement

65 x 85mm hardwood section