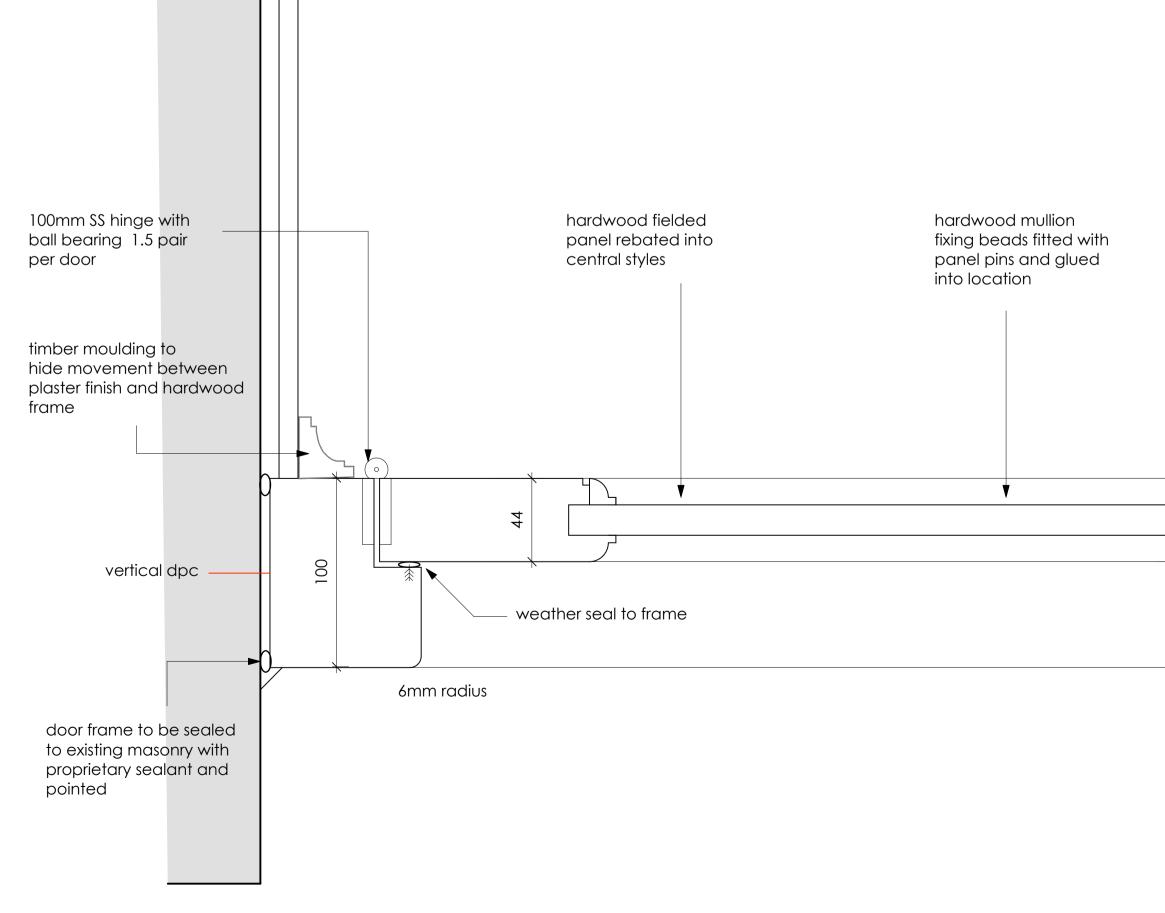

TYPICAL JAMB DETAIL Scale 1 : 2 OAK DOOR

timber floor & joists

TYPICAL INTERNAL OAK DOOR SECTION Scale 1:2

4-4-4 Laminated glass

55 x 40mm hardwood window section - opening casement

65 x 85mm hardwood section

25x6 galvanised water bar

mastic bedding