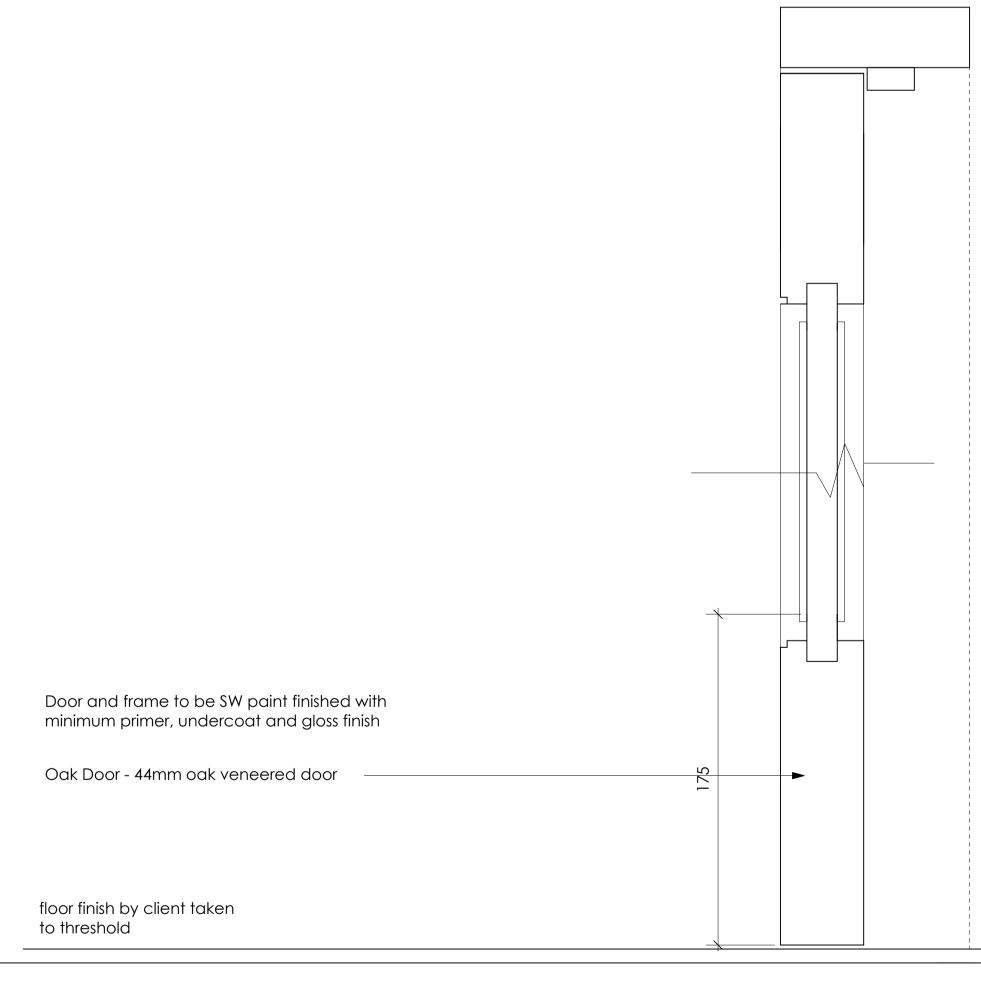

TYPICAL JAMB DETAIL Scale 1 : 2 OAK DOOR

timber floor & joists

TYPICAL INTERNAL OAK DOOR SECTION Scale 1:2

4-4-4 Laminated glass

55 x 40mm hardwood window section - opening casement

65 x 85mm hardwood section