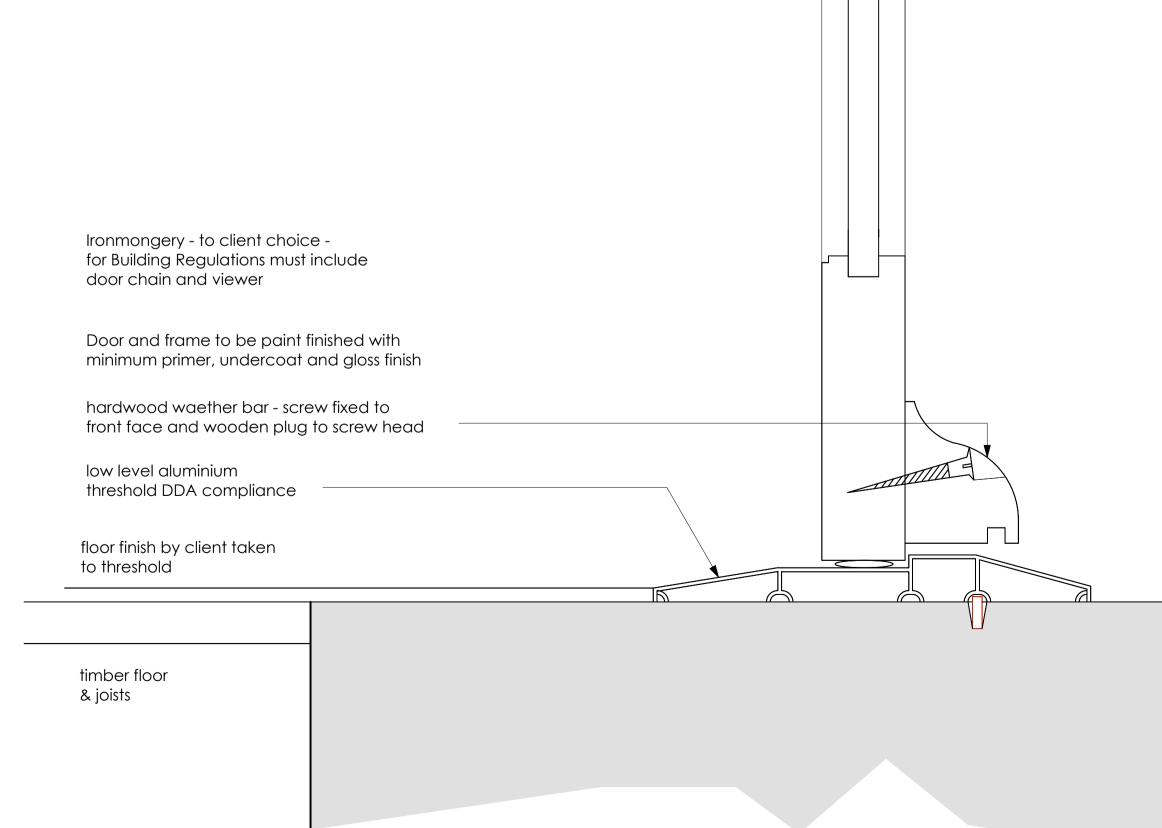

TYPICAL JAMB DETAIL Scale 1 : 2 OAK DOOR

timber floor & joists

TYPICAL INTERNAL OAK DOOR SECTION Scale 1:2

4-4-4 Laminated glass

55 x 40mm hardwood window section - opening casement

65 x 85mm hardwood section

25x6 galvanised water bar

mastic bedding