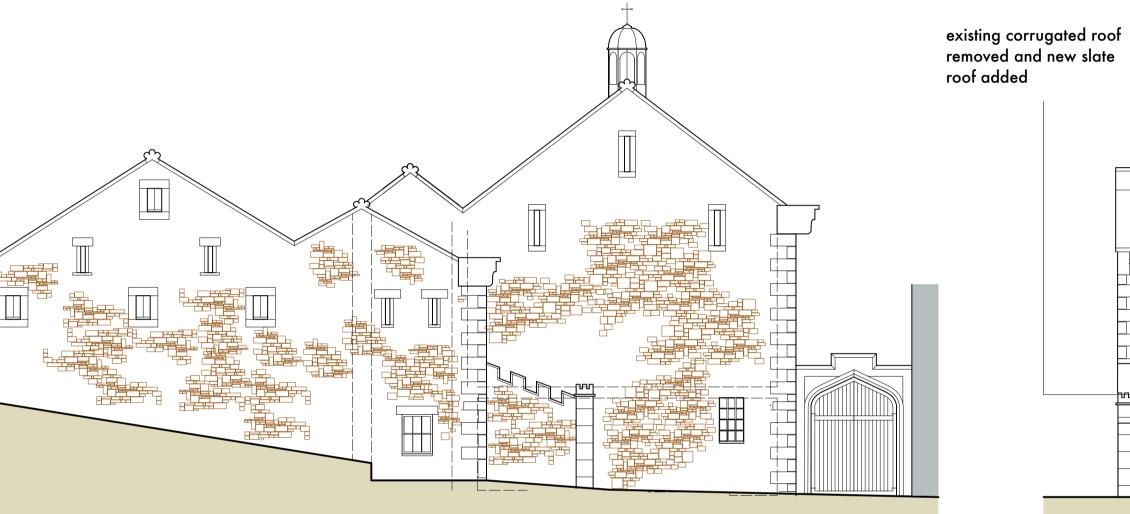

## existing gateway

EAST ELEVATION

WEST ELEVATION

ALL DIMENSIONS TO BE CHECKED ON SITE FIGURED DIMENSIONS TO BE TAKEN IN PREFERENCE TO SCALED DIMENSIONS copyright Green Swallow North Limited

Rev : C 18 Apr 2021 - Existing high level ventilation slots shown dashed on floor plans Rev : B 31 Oct 2020 - Minor amendments following comments from