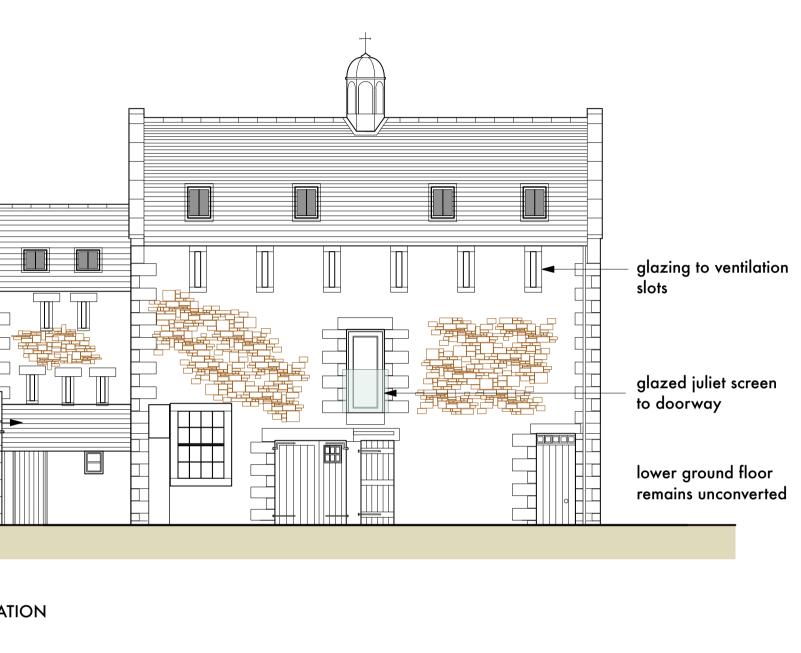

## existing gateway

EAST ELEVATION

WEST ELEVATION

ALL DIMENSIONS TO BE CHECKED ON SITE FIGURED DIMENSIONS TO BE TAKEN IN PREFERENCE TO SCALED DIMENSIONS copyright Green Swallow North Limited

Rev : C 18 Apr 2021 - Existing high level ventilation slots shown dashed on floor plans Rev : B 31 Oct 2020 - Minor amendments following comments from