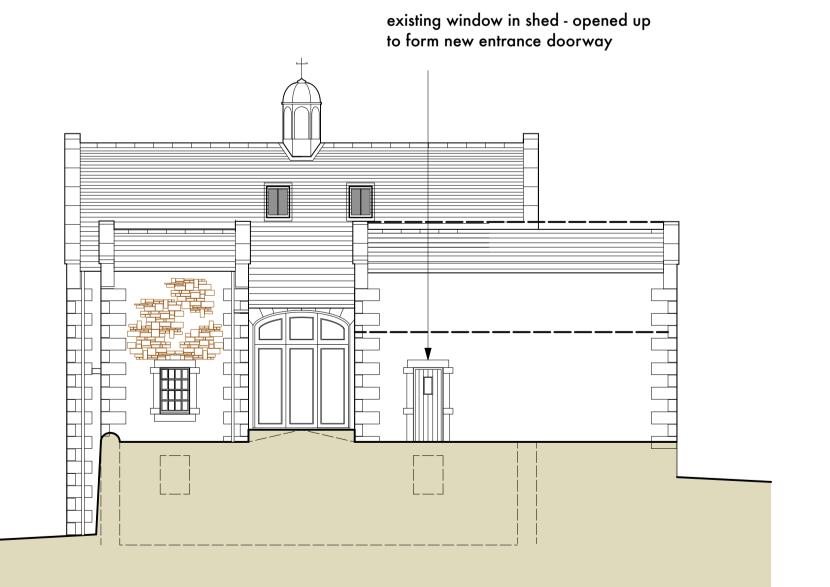

## existing gateway

EAST ELEVATION

WEST ELEVATION

ALL DIMENSIONS TO BE CHECKED ON SITE FIGURED DIMENSIONS TO BE TAKEN IN PREFERENCE TO SCALED DIMENSIONS copyright Green Swallow North Limited

Rev : C 18 Apr 2021 - Existing high level ventilation slots shown dashed on floor plans Rev : B 31 Oct 2020 - Minor amendments following comments from