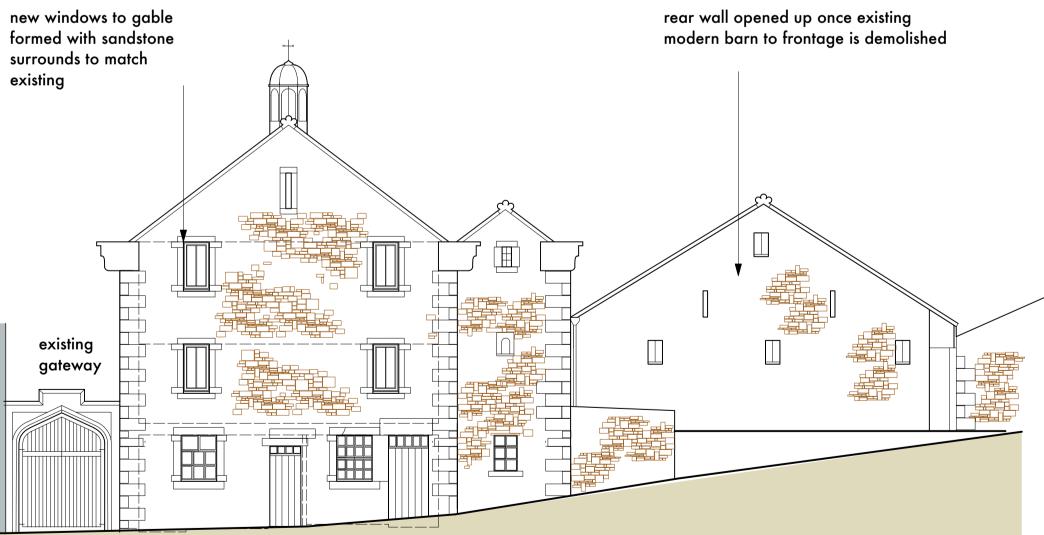

## existing gateway

EAST ELEVATION

WEST ELEVATION

ALL DIMENSIONS TO BE CHECKED ON SITE FIGURED DIMENSIONS TO BE TAKEN IN PREFERENCE TO SCALED DIMENSIONS copyright Green Swallow North Limited

Rev : C 18 Apr 2021 - Existing high level ventilation slots shown dashed on floor plans Rev : B 31 Oct 2020 - Minor amendments following comments from