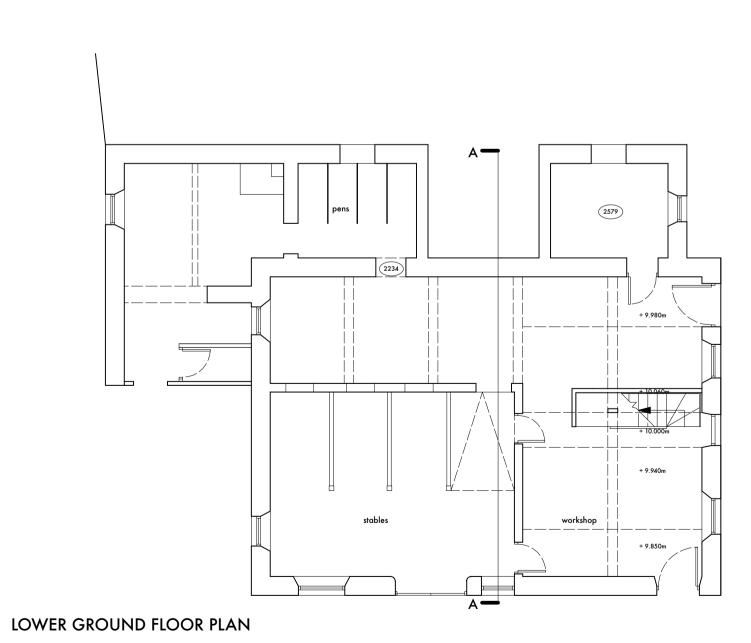

Registered Office : Green Swallow North Limited, Swallow Barn, Blindcrake, Cumbria, CA13 0QP

CLIENT : Mr H Tyson

PROJECT : Barn Conversion - Beckermet DWG TITLE : As Proposed Plans & Elevations JOB NO : 1205 | Dwg No : 11 | Rev : B

DATE : 2 APR 2020 | SCALE : 1 :100 @A1