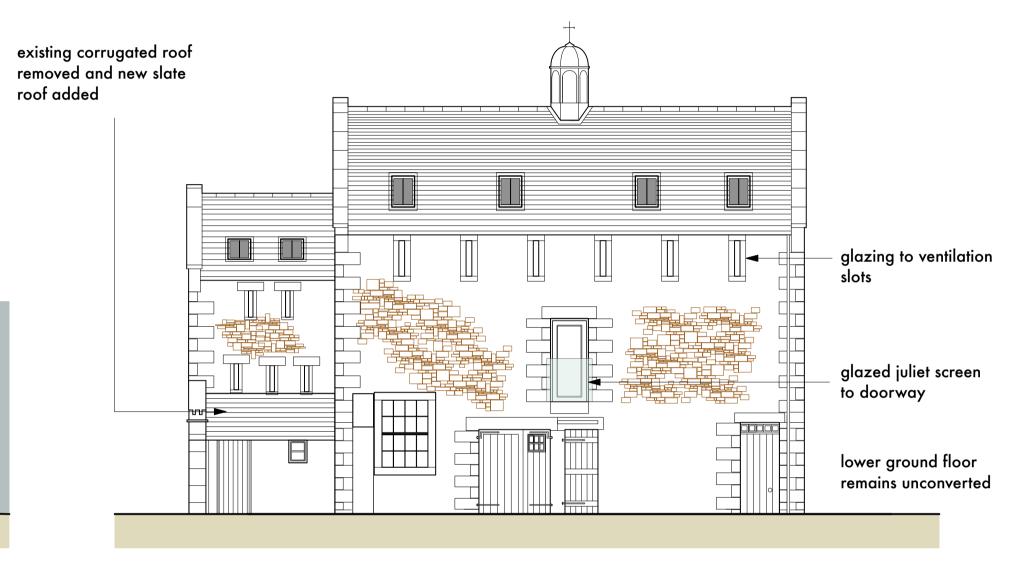

existing window in shed - opened up to form new entrance doorway

**WEST ELEVATION** 

**EAST ELEVATION** 

Rev: B 31 Oct 2020 - Minor amendments following comments from Conservation Officer Rev : A 24 June 2020 - Additional Notes added following client comments