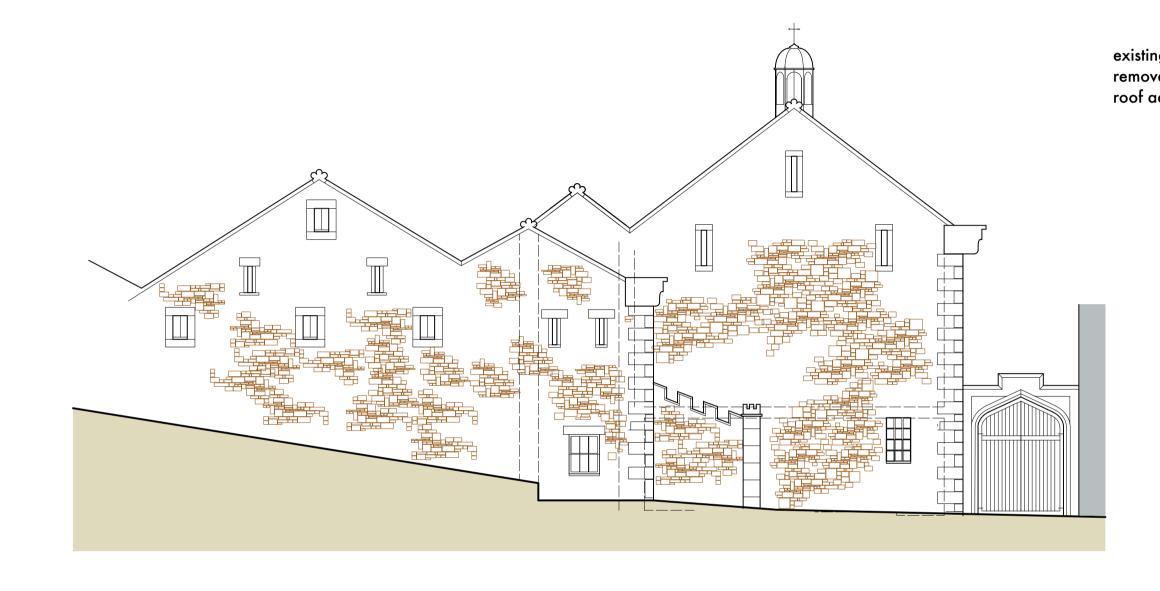

existing window in shed - opened up to form new entrance doorway

**WEST ELEVATION** 

**EAST ELEVATION** 

Rev: B 31 Oct 2020 - Minor amendments following comments from Conservation Officer Rev : A 24 June 2020 - Additional Notes added following client comments