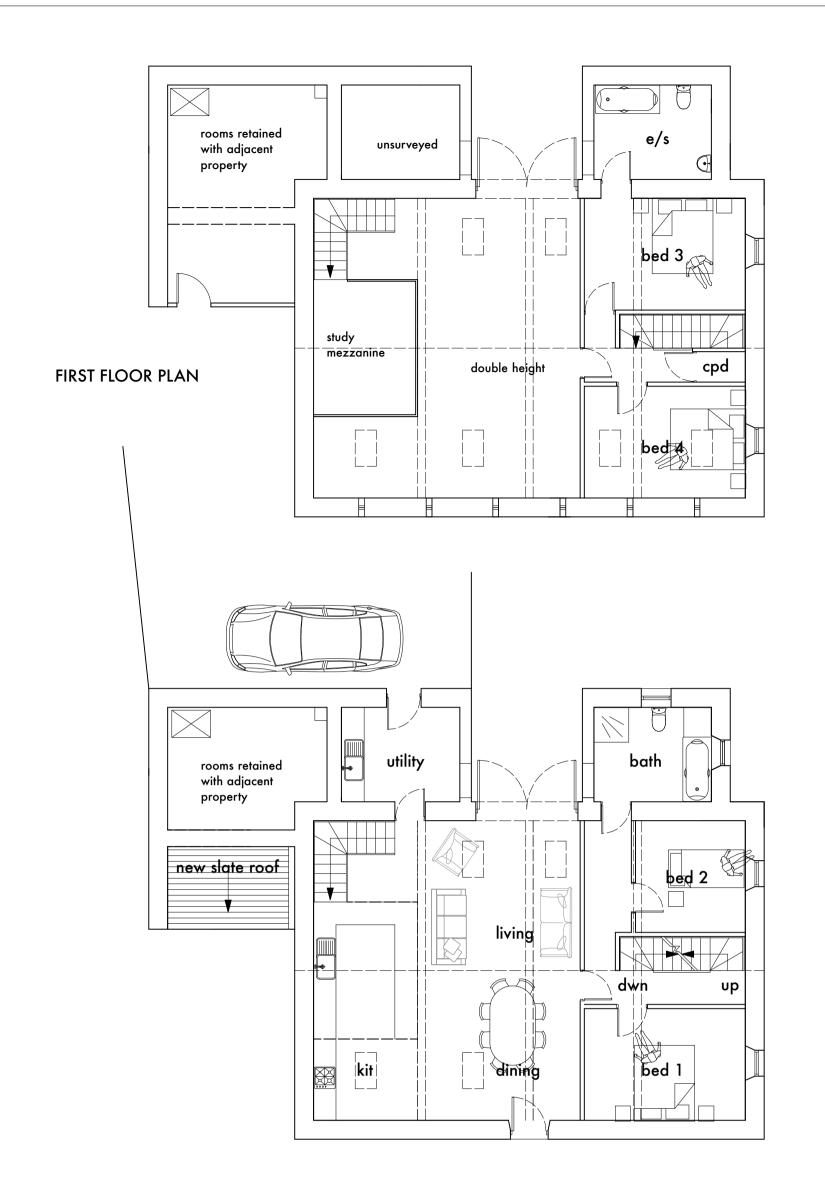

Registered Office : Green Swallow North Limited, Swallow Barn, Blindcrake, Cumbria, CA13 0QP

CLIENT : Mr H Tyson

PROJECT : Barn Conversion - Beckermet DWG TITLE : As Proposed Plans & Elevations JOB NO : 1205 | Dwg No : 11 | Rev : B

DATE : 2 APR 2020 | SCALE : 1 :100 @A1