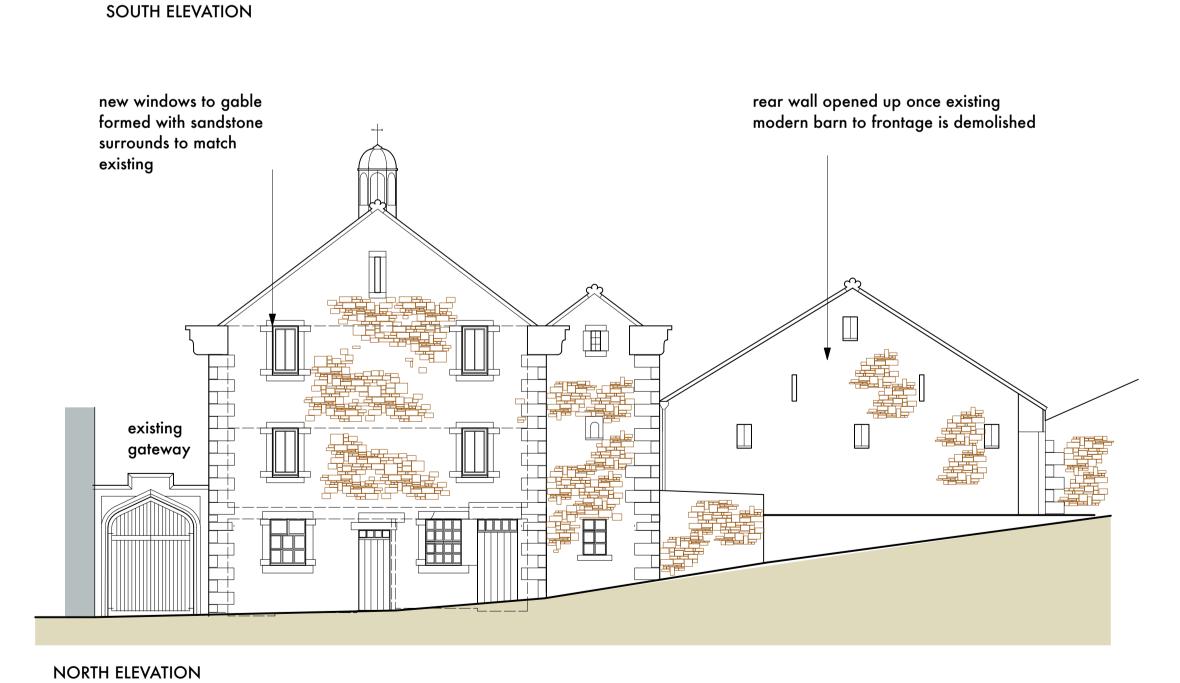

existing window in shed - opened up to form new entrance doorway

**WEST ELEVATION** 

**EAST ELEVATION** 

Rev: B 31 Oct 2020 - Minor amendments following comments from Conservation Officer Rev : A 24 June 2020 - Additional Notes added following client comments