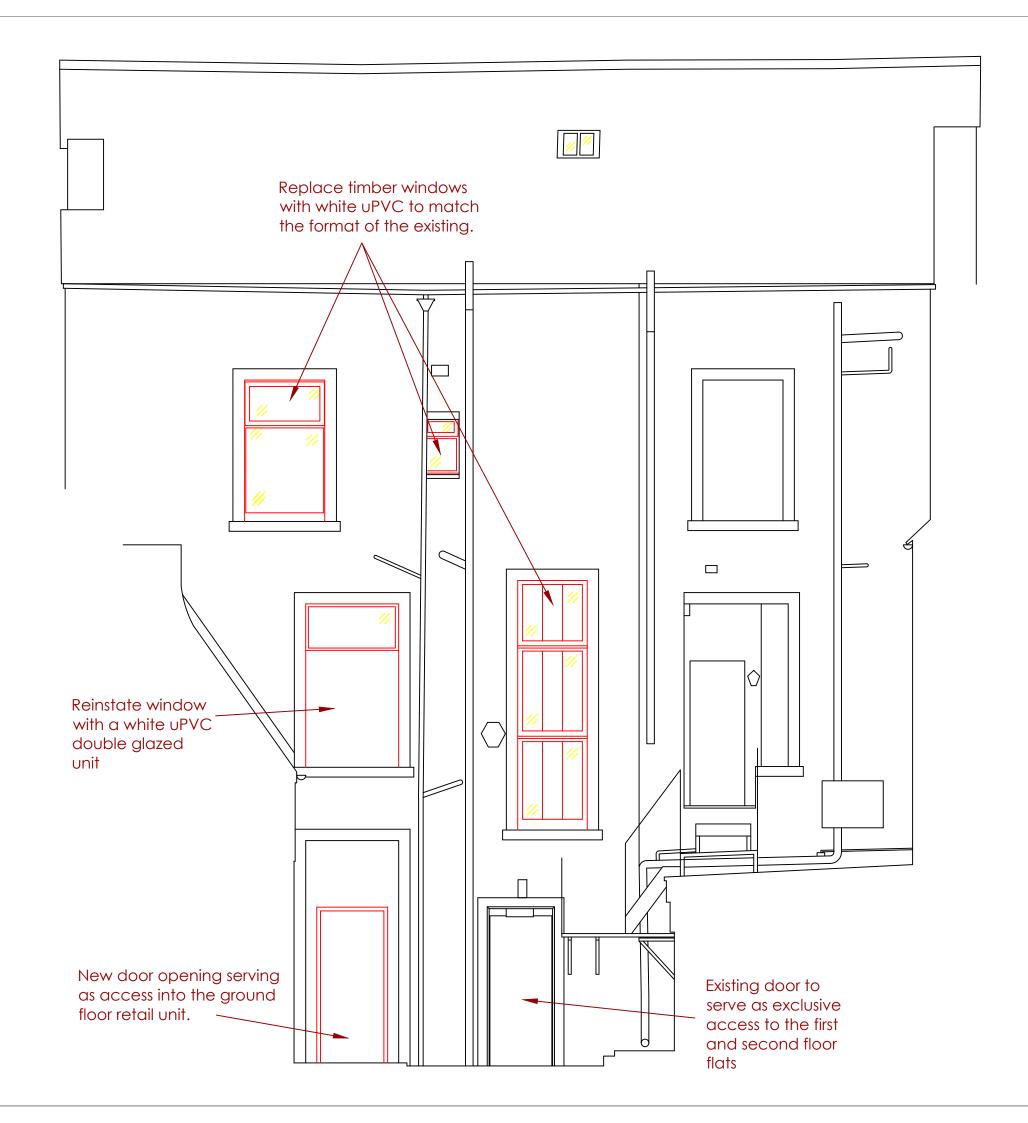

| Notes:<br>Do not scale, indicative only<br>Check measurements should be taken onsite                              |      |                              |      |
|-------------------------------------------------------------------------------------------------------------------|------|------------------------------|------|
|                                                                                                                   |      |                              |      |
|                                                                                                                   |      |                              |      |
|                                                                                                                   |      |                              |      |
|                                                                                                                   |      |                              |      |
|                                                                                                                   |      |                              |      |
|                                                                                                                   |      |                              |      |
|                                                                                                                   |      |                              |      |
| I                                                                                                                 | I    |                              |      |
|                                                                                                                   |      |                              |      |
|                                                                                                                   |      | DECODIDITION                 |      |
| REV. DATE.                                                                                                        |      | DESCRIPTION                  |      |
| FINEPOINT LIMITED                                                                                                 |      |                              |      |
| Project<br>49 KING STREET<br>WHITEHAVEN                                                                           |      |                              |      |
|                                                                                                                   |      |                              |      |
| PROPOSED REAR<br>ELEVATION                                                                                        |      |                              |      |
|                                                                                                                   |      |                              |      |
|                                                                                                                   | hd   |                              |      |
| hdp Associates Limited<br>10 Saville Place, Clifton, Bristol, BS8 4EJ<br>w: www.hdpassociates.com t: 0117 9001638 |      |                              |      |
| Date<br>OCTOBER<br>Scale<br>1:50 @ A3                                                                             | 2020 | Drawn by<br>KP<br>Checked by |      |
| Drawing No.                                                                                                       |      | GDP                          | Rev. |
| 1123-005                                                                                                          |      |                              |      |