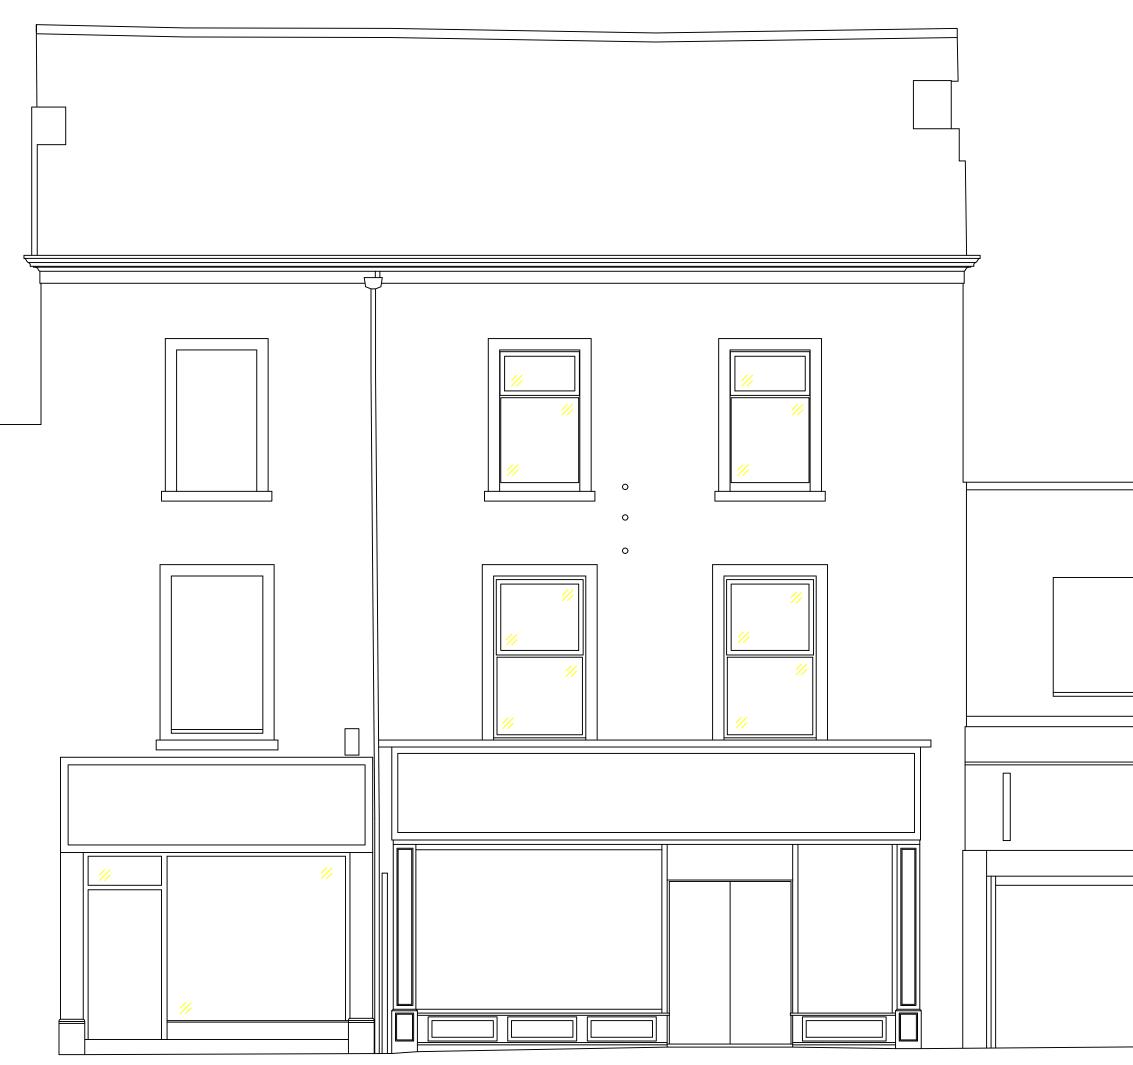

|                                                                                                                                    | iot scale, ir                                  |        | only<br>nould be taken o            | nsite |
|------------------------------------------------------------------------------------------------------------------------------------|------------------------------------------------|--------|-------------------------------------|-------|
| Projec<br>49                                                                                                                       | NEPOIN                                         | STREET |                                     |       |
| <br>Title<br>EXISTING FRONT ELEVATION                                                                                              |                                                |        |                                     |       |
| hdp Associates Limited<br>10 Saville Place, Clifton, Bristol, BS8 4EJ<br>w: www.hdpassociates.com t: 0117 9001638<br>Date Drawn by |                                                |        |                                     |       |
| Scale<br>1:                                                                                                                        | OCTOBER<br>50 @ A3<br>ng No.<br>2 <b>3-002</b> | 2020   | Drawn by<br>KP<br>Checked by<br>GDP | Rev.  |