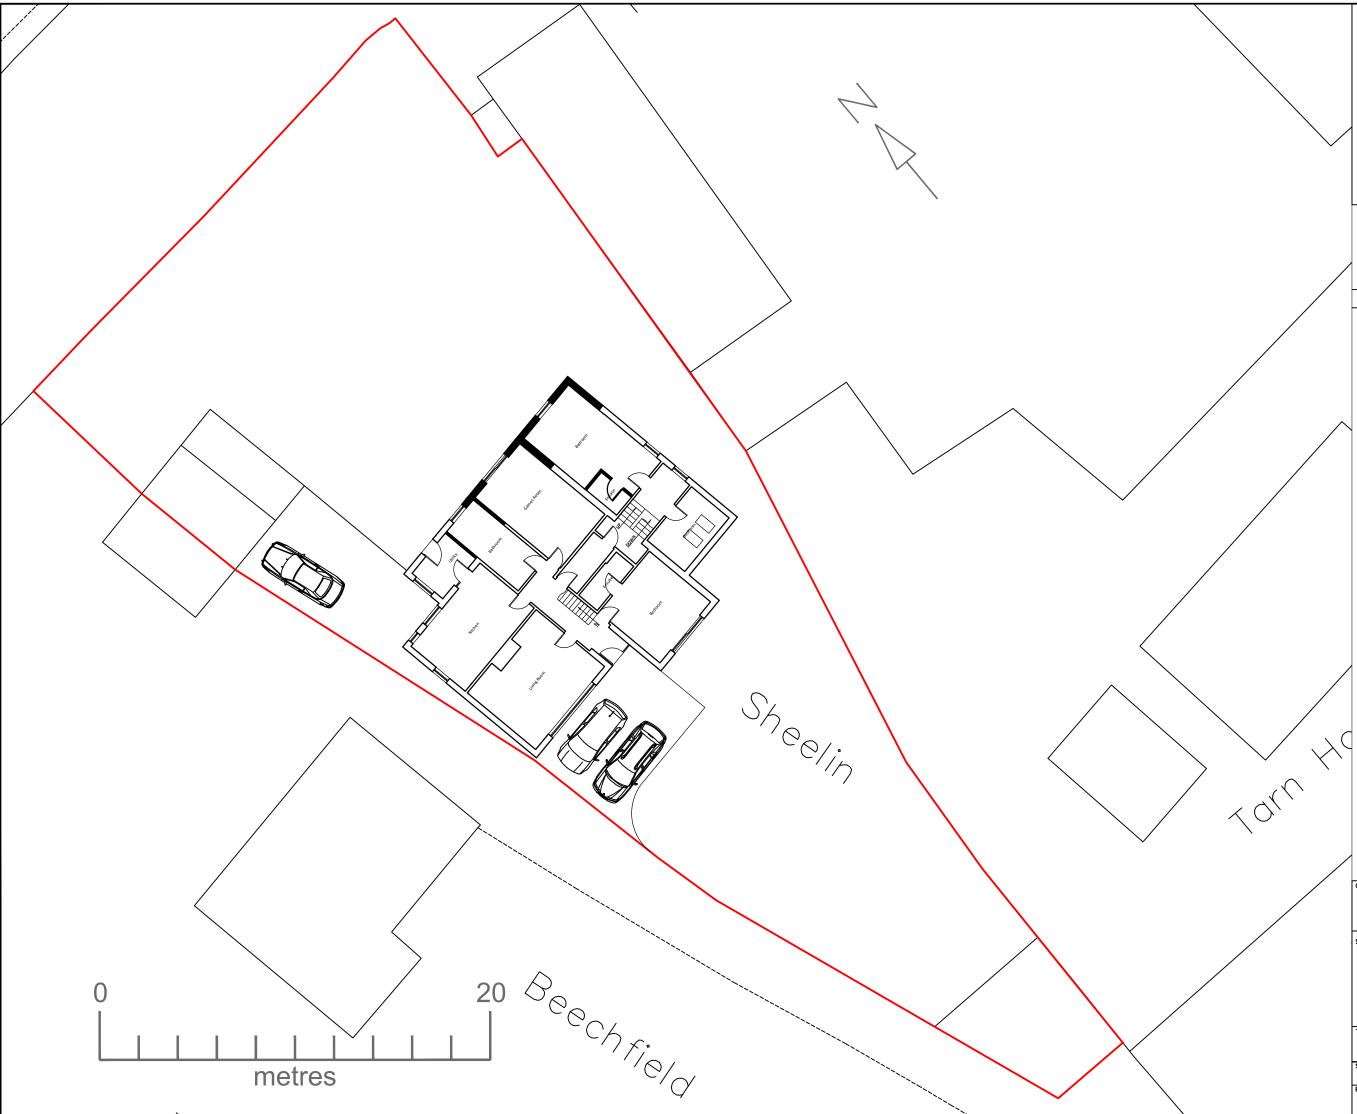

| Mr G Short                           |                                            |              |           |
|--------------------------------------|--------------------------------------------|--------------|-----------|
| SITE:                                | Sheelin<br>Woodend<br>Egremont<br>CA22 2TB |              |           |
| Site Plan                            |                                            |              |           |
| SCALE AT A3:<br>1:200<br>PROJECT NO: | date:<br>18/01/22<br>drawing no:           | drawn:<br>NR | REVISION: |