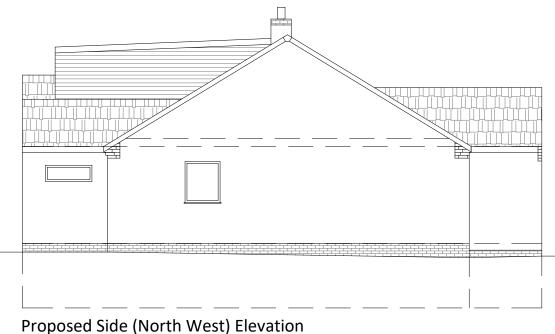

Proposed Rear (North East) Elevation

M 1:100 0 1 2 3 4 5

Roof to new extension to be tiled to match existing roof.

NR Design Sevices Ltd 30 Salterbeck Terrace, Workington, Cumbria, CA145HP Email: nathan-routledge@live.com Tel: 01946 831280 Mob: 07568 179916 Notes:

## Proposed Elevations

| SCALE AT A3: | DATE:       | DRAWN: |       |       |
|--------------|-------------|--------|-------|-------|
| 1:100        | 12/11/21    | NR     |       |       |
| PROJECT NO:  | DRAWING NO: |        | REVIS | SION: |
| 1121-002     | 006         |        |       | А     |