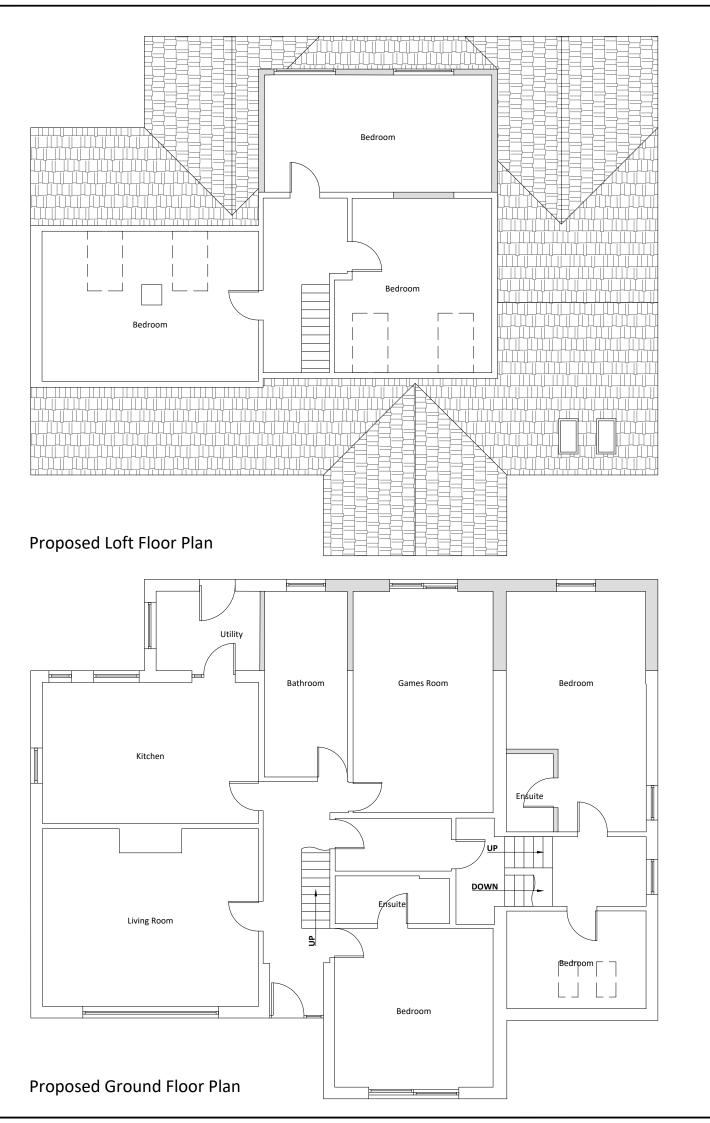

## **Proposed Floor Plans**

CA22 2TB

| •            |             |        |           |
|--------------|-------------|--------|-----------|
| SCALE AT A3: | DATE:       | DRAWN: |           |
| 1:100        | 12/11/21    | NR     |           |
| PROJECT NO:  | DRAWING NO: |        | REVISION: |
| 1121-002     | 004         |        | Α         |