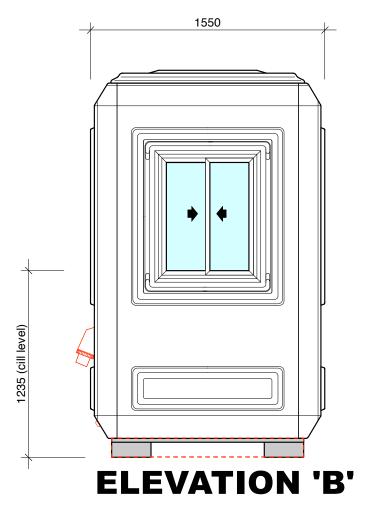

# PRODUCT INFORMATION

#### **DESCRIPTION:**

Fixed or free standing kiosk c/w fork lift points.

Panels - GRP panels with fire retardent foam and resin. Floor - Anti-slip plywood 18mm thick, black finish. Subframe - Mild steel with galvanised finish.

#### **COLOUR:**

Standard 'White'.

#### **DIMENSIONS:**

All dimensions are in mm unless otherwise stated.

#### **OPTIONAL EXTRAS:**

(see plan view for pre-determined layouts in red).

Electrical kit (light & switch, double socket).

Additional double socket.

750w convector heater.

250mm Deep shelf.

Data socket unwired.

External power intake socket or cable gland.

Plinth trim kit (installed at site by others).

#### **ELECTRICAL INSTALLATION:**

All electrical installation work undertaken as part of

the supply of the unit is in