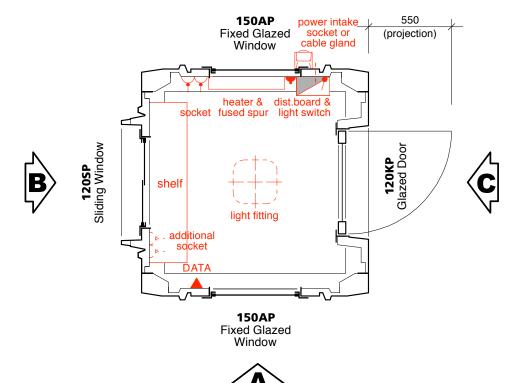

#### **OPTIONAL EXTRAS:**

(see plan view for pre-determined layouts in red).

Electrical kit (light & switch, double socket).

Additional double socket.

750w convector heater.

250mm Deep shelf.

Data socket unwired.

External power intake socket or cable gland.

Plinth trim kit (installed at site by others).

**PLAN VIEW** 