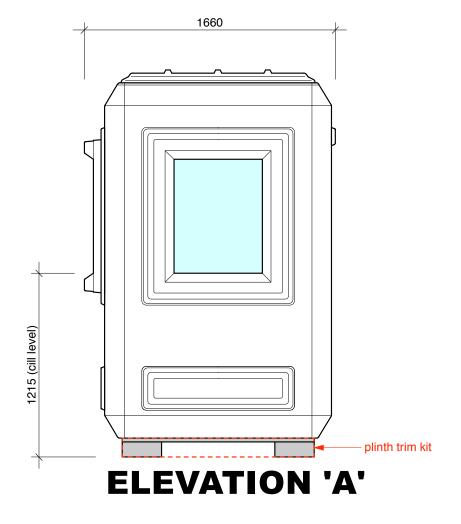

#### **DIMENSIONS:**

All dimensions are in mm unless otherwise stated.

External power intake socket or cable gland.

Plinth trim kit (installed at site by others).