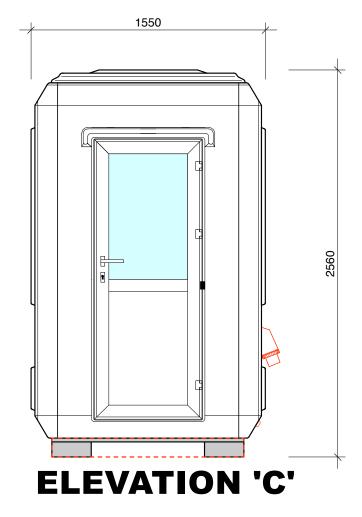

# PRODUCT INFORMATION

#### **DESCRIPTION:**

Fixed or free standing kiosk c/w fork lift points.

Panels - GRP panels with fire retardent foam and resin. Floor - Anti-slip plywood 18mm thick, black finish. Subframe - Mild steel with galvanised finish.

#### **COLOUR:**

Standard 'White'.

#### **DIMENSIONS:**

All dimensions are in mm unless otherwise stated.

#### **OPTIONAL EXTRAS:**

(see plan view for pre-determined layouts in red).

Electrical kit (light & switch, double socket).

Additional double socket.

750w convector heater.

250mm Deep shelf.

Data socket unwired.

External power intake socket or cable gland.

Plinth trim kit (installed at site by others).

#### **ELECTRICAL INSTALLATION:**

All electrical installation work undertaken as part of

the supply of the unit is in a