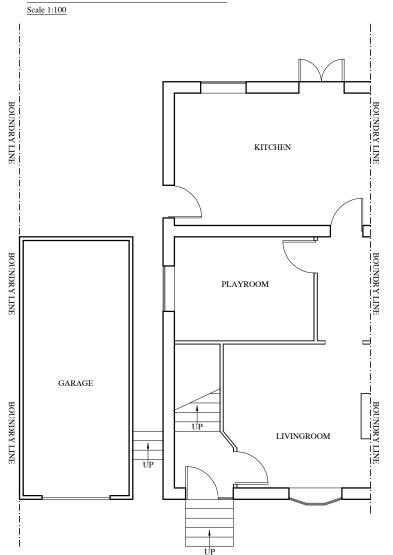

PROPOSED DEMOLITION OF EXISTING GARAGE AND ERECTION OF NEW DOUBLE STORY EXTENSION TO SIDE AND SINGLE STORY EXTENSION TO REAR OF EXISTING DWELLING FOR MR BRADY, No 107 BALMORAL ROAD, RED LONNING, WHITEHAVEN, CUMBRIA, CA28 6UZ