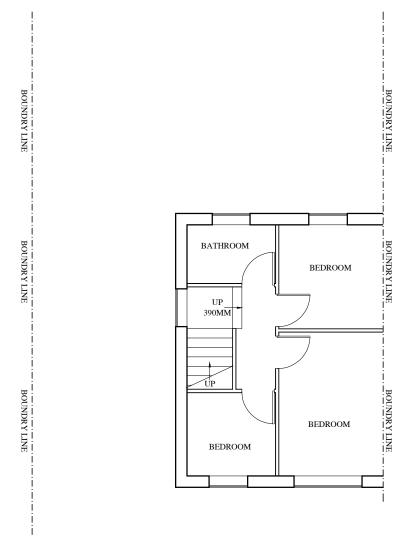

## BOUNDRY LINE BOUNDRY LINE

## EXISTING FRONT ELEVATION





BOUNDRY LINE

EXISTING REAR ELEVATION



## EXISTING FIRST FLOOR PLAN

Scale 1:100

## **GENERAL NOTES**

THIS DRAWING IS FOR THE SOLE PURPOSE OF OBTAINING LOCAL AUTHORITY PLANNING AND BUILDING REGULATION APPROVAL ONLY.

ALL CRITICAL DIMENSIONS SHALL BE ESTABLISHED ON SITE. DO NOT SCALE FROM THIS DRAWING.

PROPOSED DEMOLITION OF EXISTING GARAGE AND ERECTION OF NEW DOUBLE STORY EXTENSION TO SIDE AND SINGLE STORY EXTENSION TO REAR OF EXISTING DWELLING FOR MR BRADY, No 107 BALMORAL ROAD, RED LONNING, WHITEHAVEN, CUMBRIA, CA28 6UZ

Feb 2024

MOD A

Drg. 002