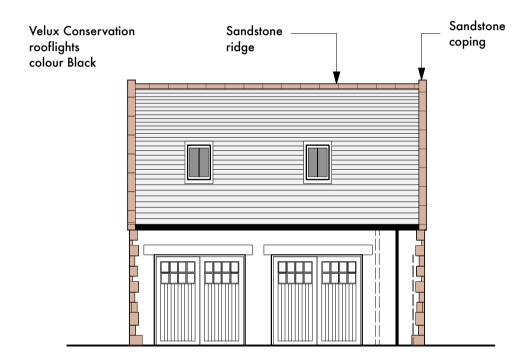

gable elevation (facing boundary)

rear elevation (facing Dower House)

gable elevation (facing parking)

front elevation ( facing road )

ground floor plan

attic plan