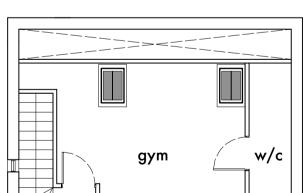

gable elevation (facing boundary)

rear elevation (facing Dower House)

gable elevation (facing parking)

front elevation ( facing road )

ground floor plan

attic plan