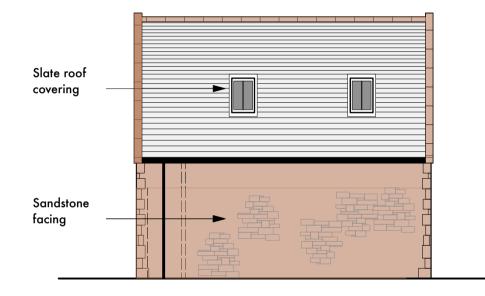

gable elevation (facing boundary)

rear elevation (facing Dower House)

gable elevation (facing parking)

front elevation ( facing road )

ground floor plan

attic plan