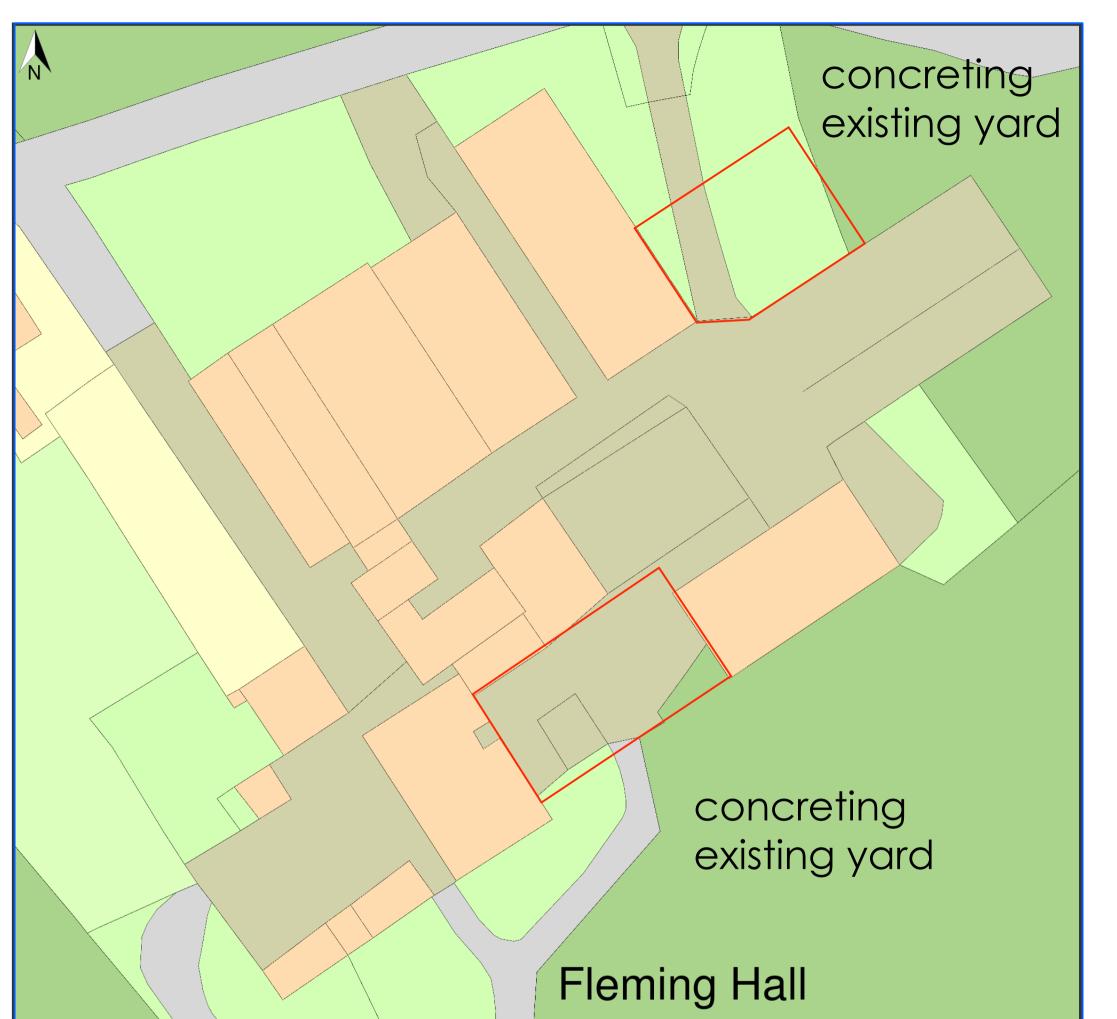

BLOCK PLAN 500

## Fleming Hall, Gosforth, Cumbria, CA20 1AD

33.45, 503154.06 305124.87, 503295.49 (at a scale of 1:1250), OSGridRef: NY 505 322. The representation of a road, track nes is no evidence of a property boundary.