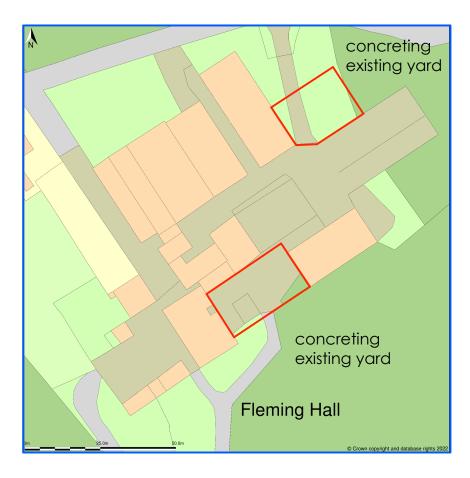

## Fleming Hall, Gosforth, Cumbria, CA20 1AD

Site Plan shows area bounded by: 304983.45, 503154.06 305124.87, 503295.49 (at a scale of 1:1250), OSGridRef: NY 505 322. The representation of a road, track or path is no evidence of a right of way. The representation of features as lines is no evidence of a property boundary.