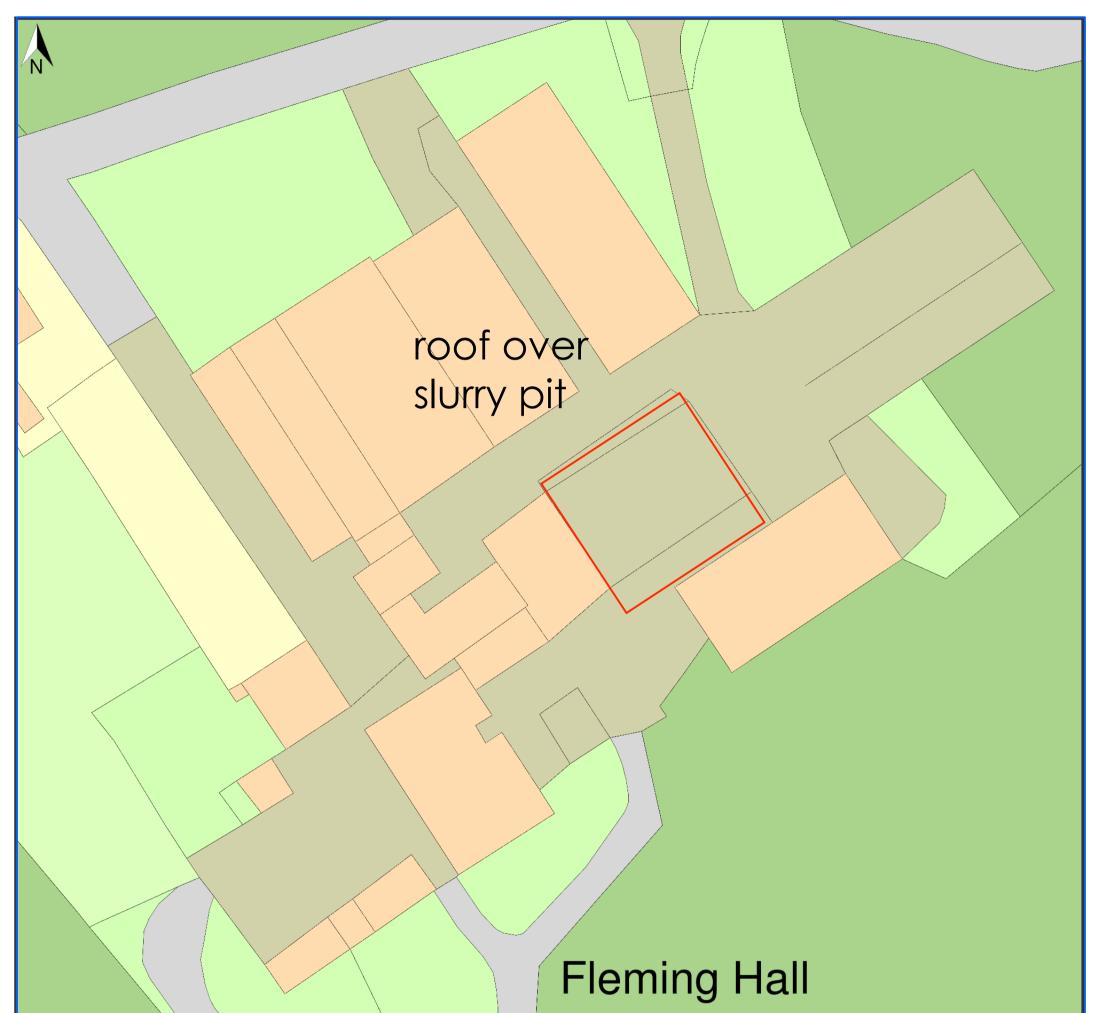

BLOCK PLAN 500

## Fleming Hall, Gosforth, Cumbria, CA20 1AD

983.45, 503154.06 305124.87, 503295.49 (at a scale of 1:1250), OSGridRef: NY 505 322. The representation of a road, trac lines is no evidence of a property boundary.