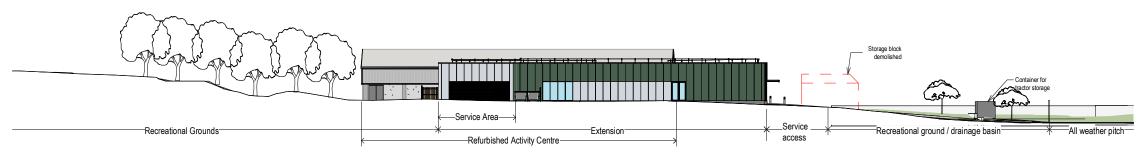

0 5 10 25 m

This line should measure 50mm when printed correctly

This drawing is the copyright of Roberts Limbrick Ltd and should not be reproduced in whole or in part or used in any manner whatsoever without their written permission.

Responsibility is not accepted for errors made by others in scaling from this drawing. Use only figured dimensions and report any discrepancies or omissions to the Architect immediately.

Rev Date By Chk Description

C01 30.06.23 LE - Planning Issue



### Site Context Elevation 1

1:500



# Site Context Elevation 2

1:500



# Site Context Elevation 3

1:500



# Site Context Elevation 4

1:500



03333 405 500 mail@robertslimbrick.com robertslimbrick.com

\_\_\_\_

### Project Name

Cleator Moor Activity Centre

#### **Client Name**

Towns Fund Copeland Borough Council

#### **Drawing Title**

Proposed Site Sections

| Scale        | Project No.                           |
|--------------|---------------------------------------|
| 1 : 500 • A3 | 10319                                 |
| Status       | Purpose Of Issue                      |
| A3           | Issued for Planning                   |
| Project Org  | Vol Level Form Role  XX • ZZ • DR • A |
| Number       | Revision                              |

C01