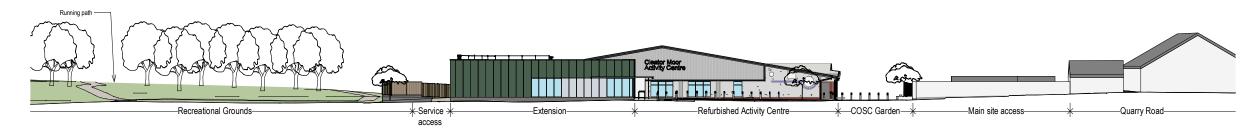

0 5 10 25 m

This line should measure 50mm when printed correctly

This drawing is the copyright of Roberts Limbrick Ltd and should not be reproduced in whole or in part or used in any manner whatsoever without their written permission.

Responsibility is not accepted for errors made by others in scaling from this drawing. Use only figured dimensions and report any discrepancies or omissions to the Architect immediately.

Rev Date By Chk Description

C01 30.06.23 LE - Planning Issue



### Site Context Elevation 1

1:500



# Site Context Elevation 2

1:500



# Site Context Elevation 3

1:500



# Site Context Elevation 4

1:500



03333 405 500 mail@robertslimbrick.com robertslimbrick.com

\_\_\_\_

### Project Name

Cleator Moor Activity Centre

#### **Client Name**

Towns Fund Copeland Borough Council

#### **Drawing Title**

Proposed Site Sections

| Scale        | Project No.                           |
|--------------|---------------------------------------|
| 1 : 500 • A3 | 10319                                 |
| Status       | Purpose Of Issue                      |
| A3           | Issued for Planning                   |
| Project Org  | Vol Level Form Role  XX • ZZ • DR • A |
| Number       | Revision                              |

C01