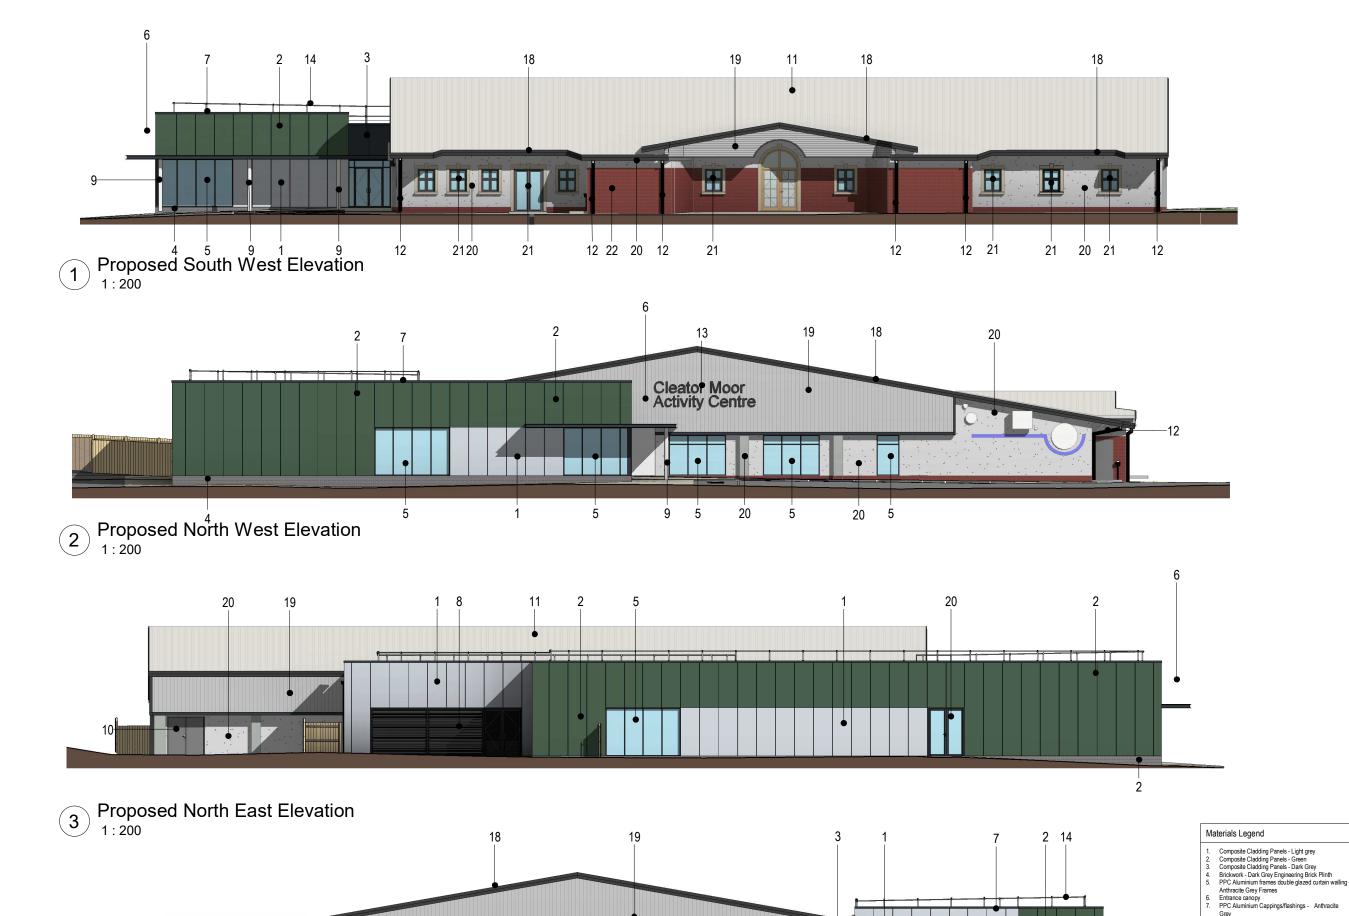

20

**Proposed South East Elevation** 

Project Org Vol Level Form Role  $10319 \cdot RL \cdot XX \cdot ZZ \cdot DR \cdot A$ 

**Revision** 

**C01** 

Number

P2301

Grey
8. PPC Aluminium lourves to Plant Room - Anthracite
Grey
9. Exposed external columns in colour white
10. PPC Aluminium framed solid external doors - in colour

Grey

11. Existing roof retained

12. PPC Automitmed downpipes to replace existing feature downpipe columns

13. Indicative Building Signage

14. Roof man safe railings

15. PV namels

14. Roof man safe railings

15. PV panels

16. External plant enclosure - close boarded timber fence
1.8m high

17. New timber fence
18. Roof guttering replaced to in colour RAL 7016

19. Existing external cladding replaced in colour mid grey metal cladding

20. Existing rendered walls / piers re-painted light grey / white

21. Existing doors / windows retained and made good

22. Existing Brickwork retained and repointed

20 m

10

This line should measure 50mm when printed correctly