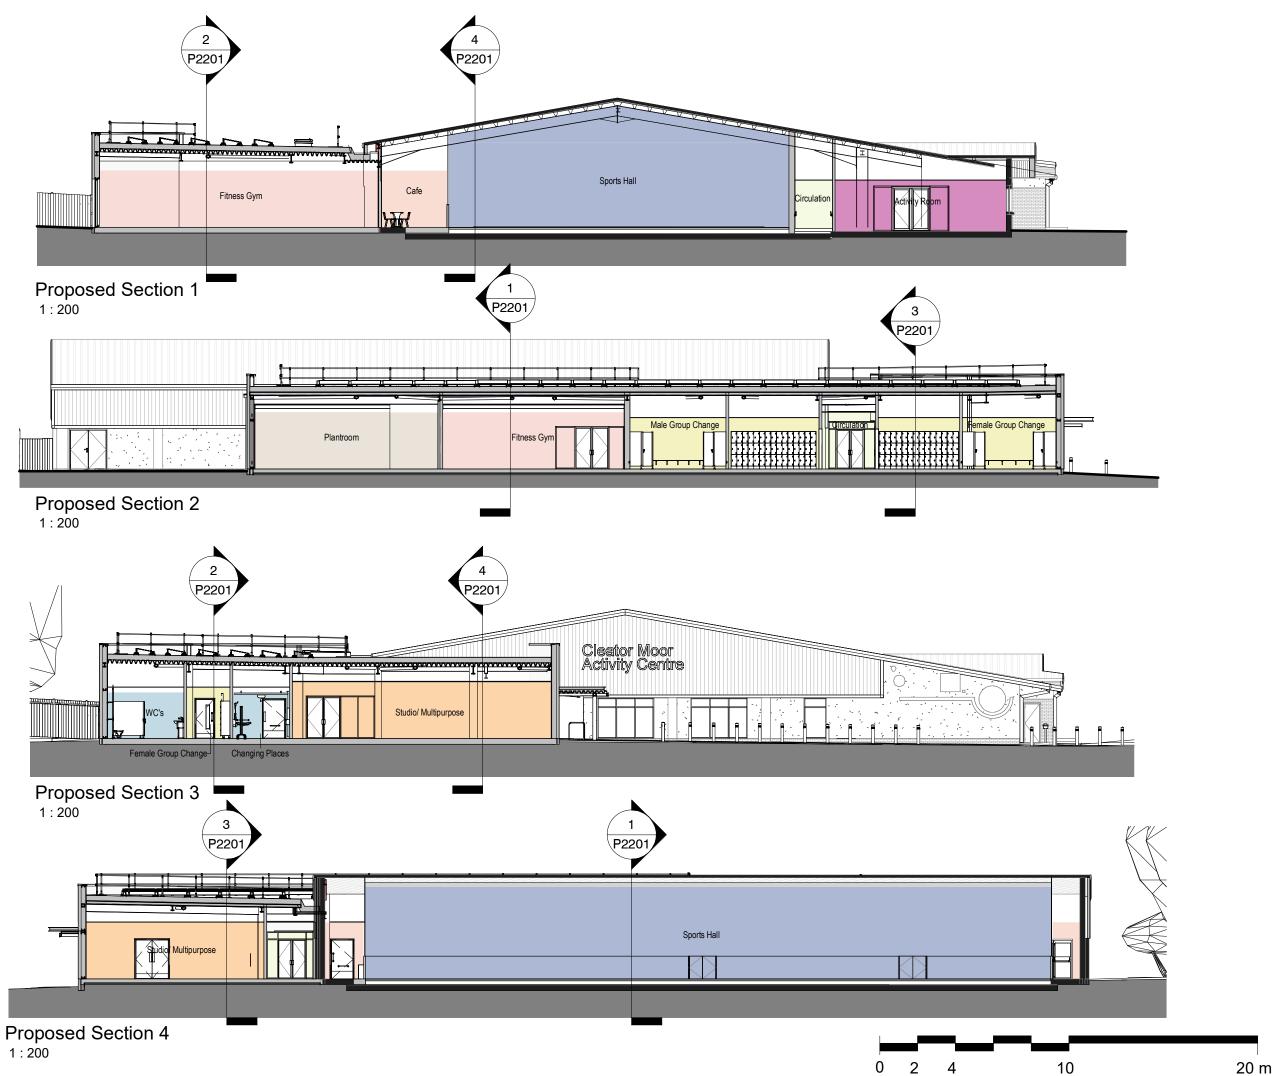

## **Project Name**

Cleator Moor Activity Centre

## **Drawing Title**

Proposed Building Sections

| Scale        | Project No.      |
|--------------|------------------|
| 1 : 200 • A3 | 10319            |
|              |                  |
| Status       | Purpose Of Issue |