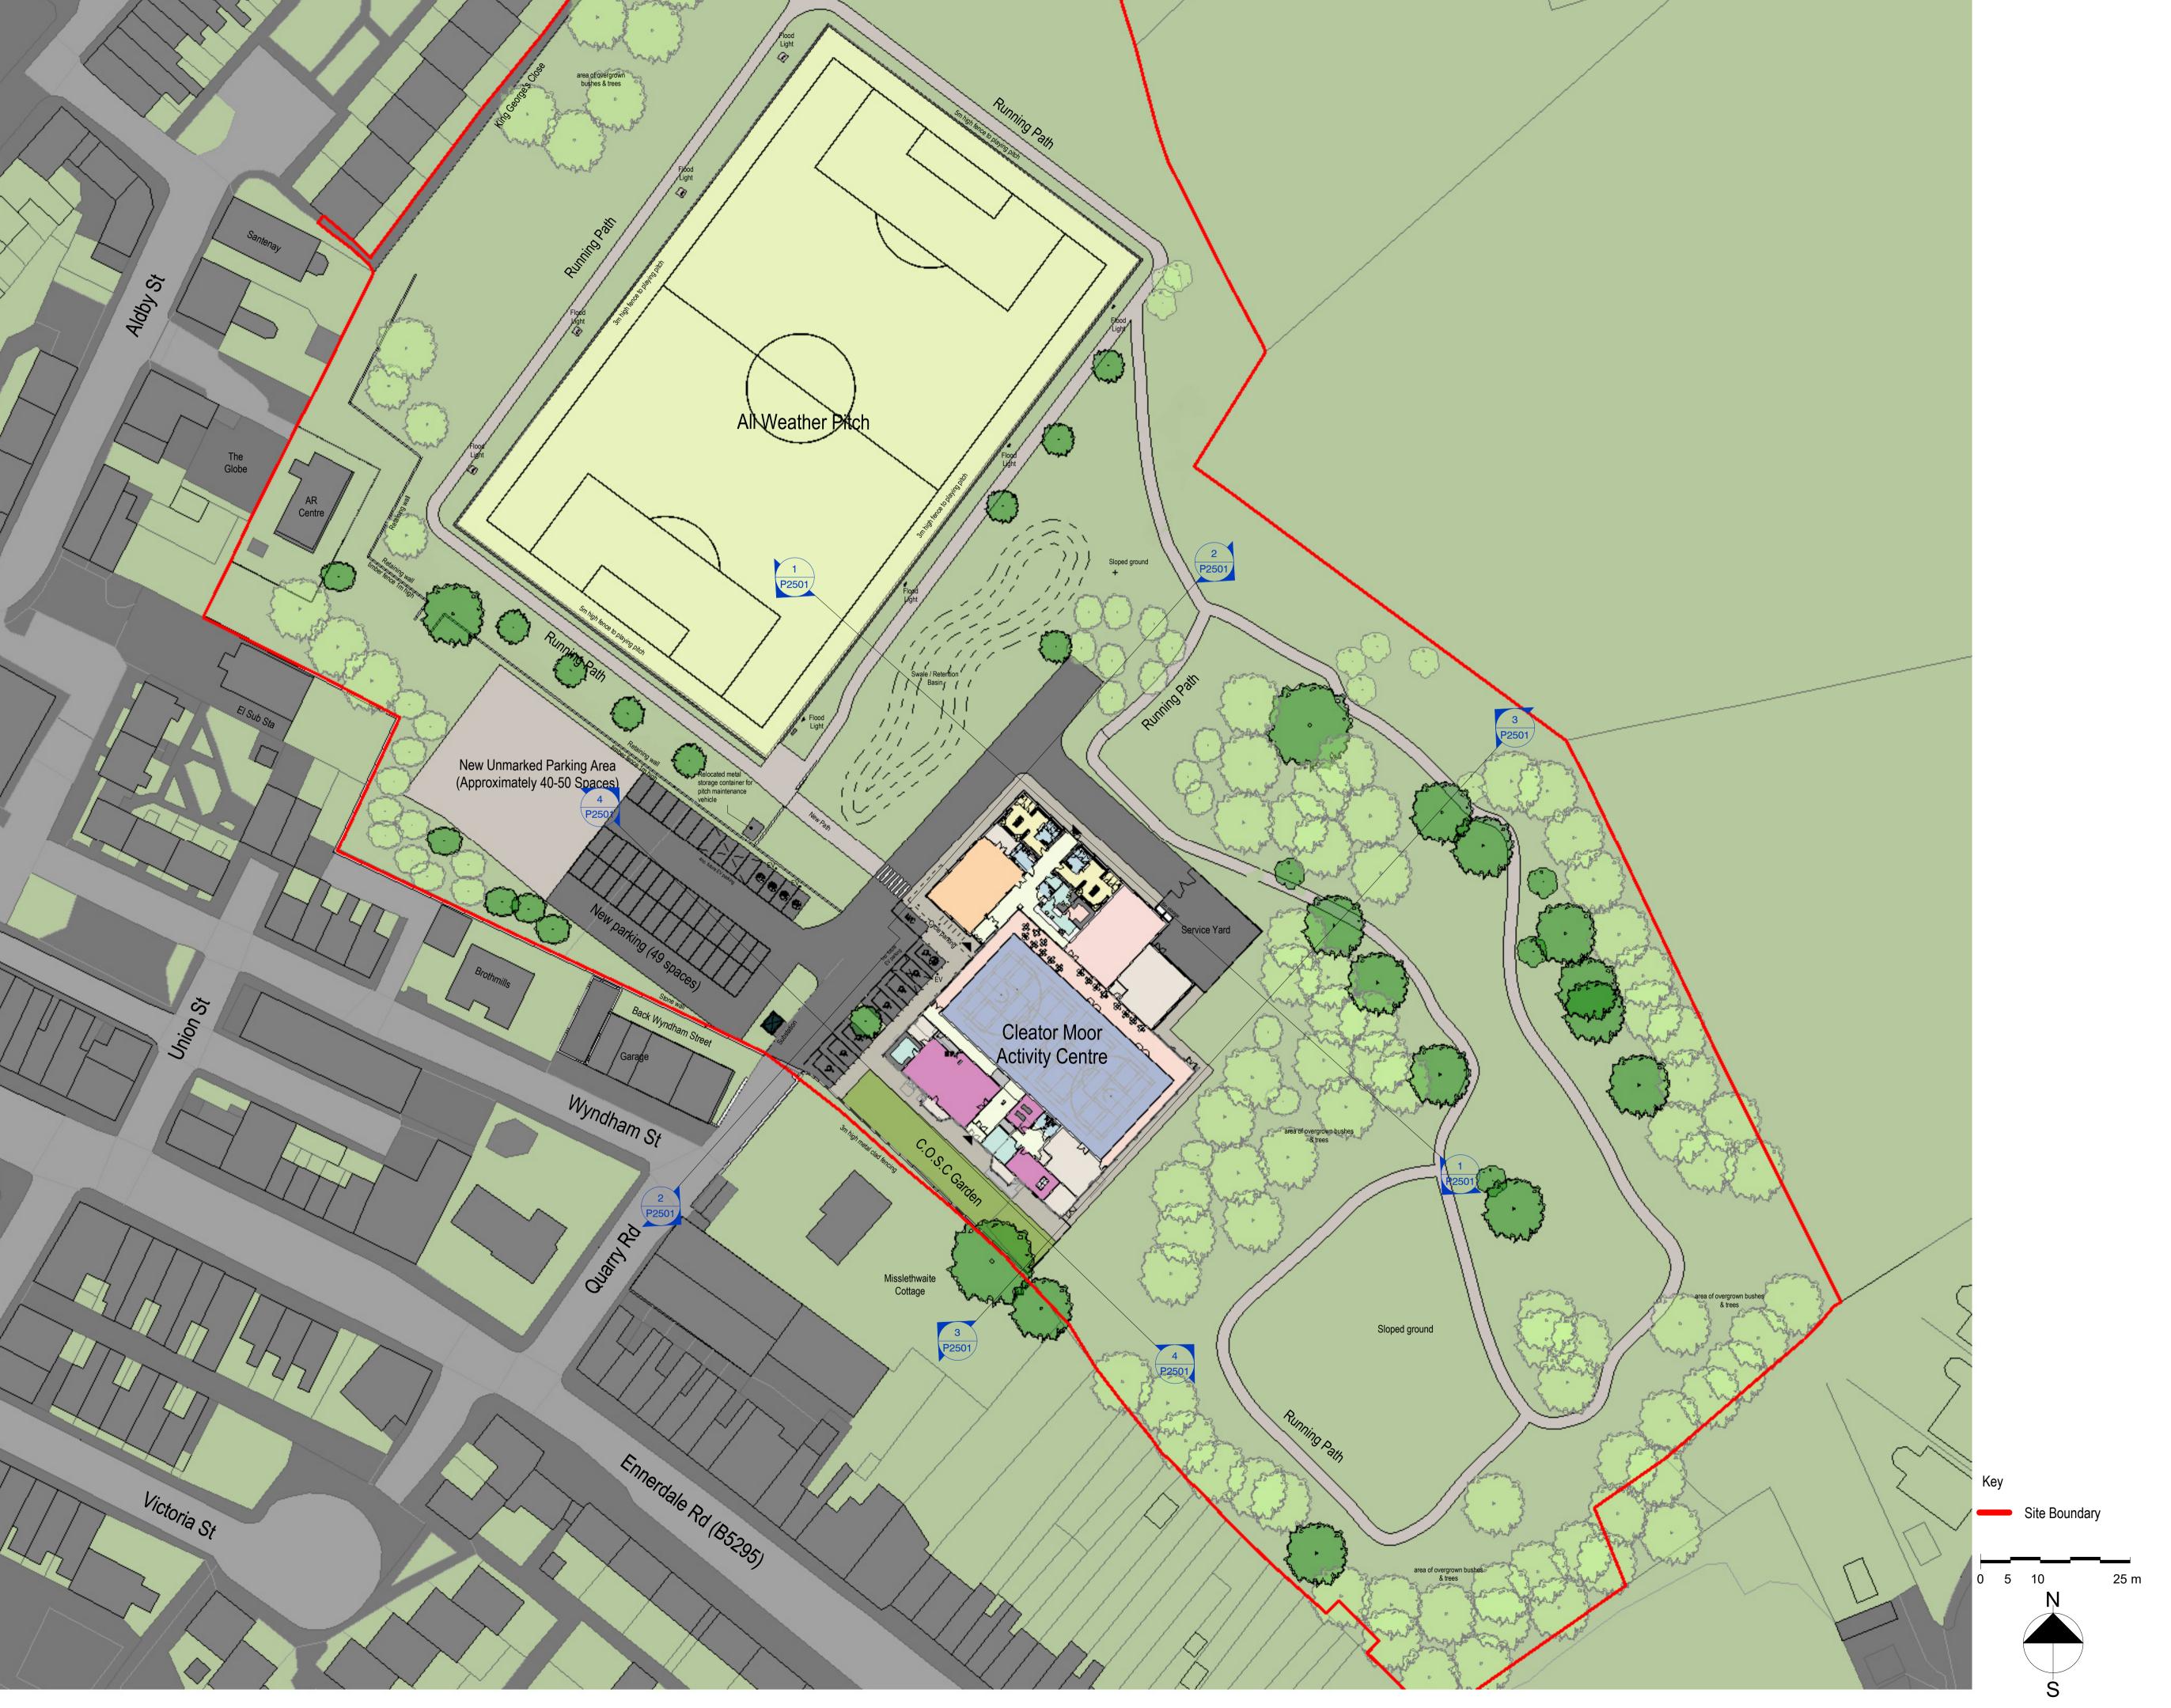

### **Project Name**

Cleator Moor Activity Centre

#### **Client Name**

Cumberland Council

## **Drawing Title**

P2002

Proposed Site Plan

| Scale        | Project No.          |
|--------------|----------------------|
| 1 : 500 • A1 | 10319                |
| Status       | Purpose Of Issue     |
| A3           | Issued for Planning  |
|              | Val Laval Farms Dala |
| Project Org  | Vol Level Form Role  |