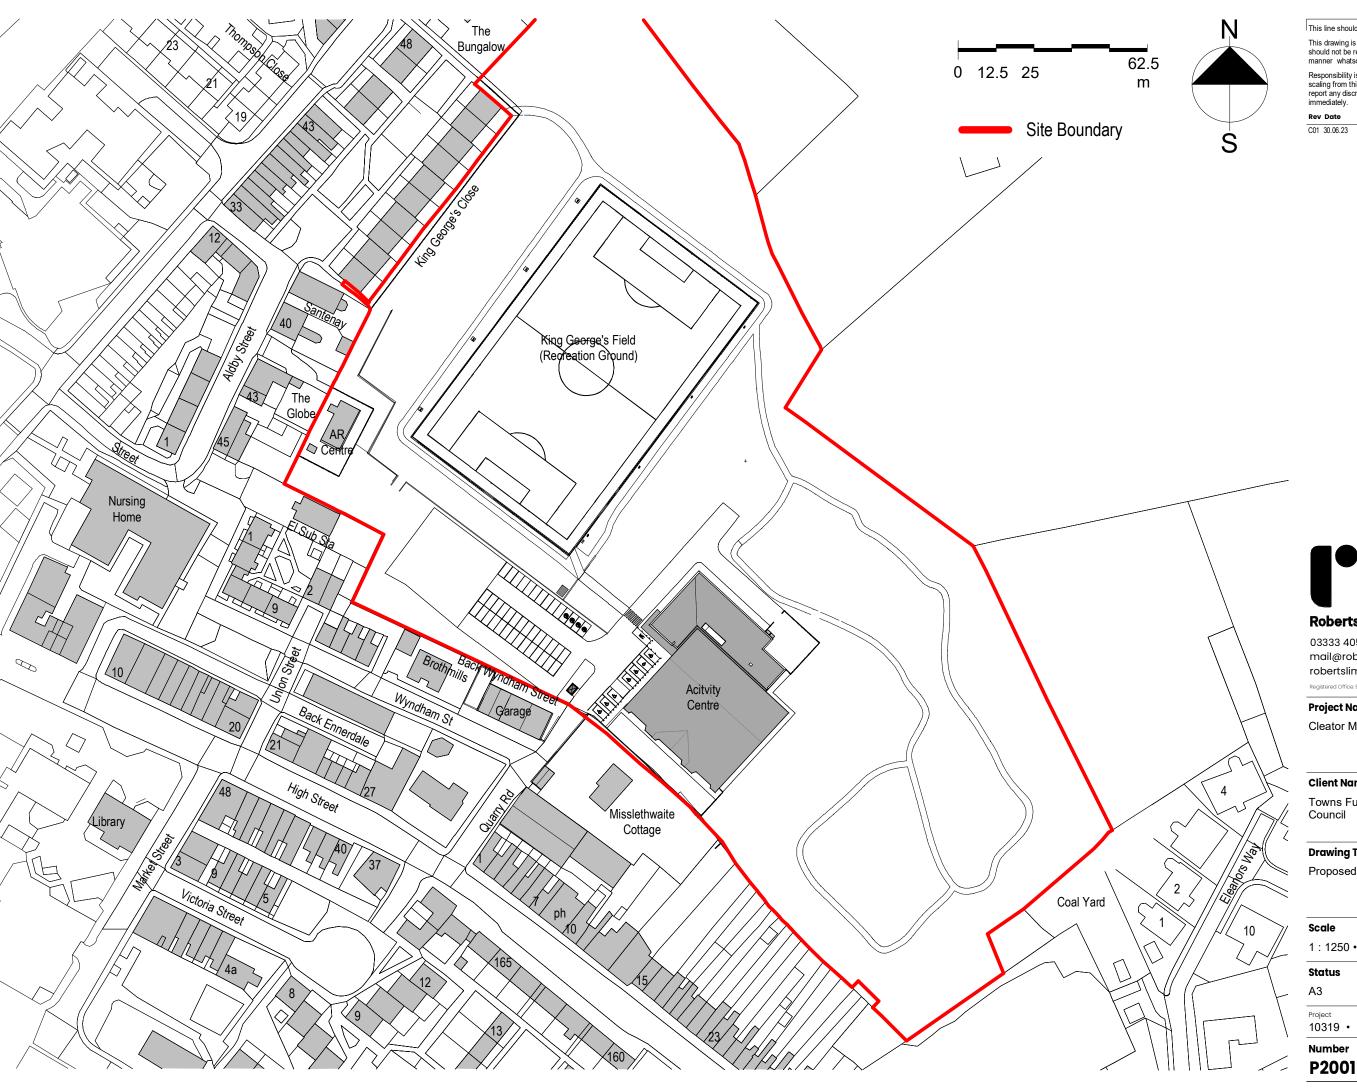

C01 30.06.23 LE - Planning Issue

**Roberts Limbrick** 

03333 405 500 mail@robertslimbrick.com robertslimbrick.com

Registered Office: England No. 06658029

Project Name

Cleator Moor Activity Centre

Towns Fund Copeland Borough Council

**Drawing Title** 

Proposed Block Plan

Project No.

10319 1:1250 • A3

**Purpose Of Issue** Issued for Planning

10319 • RL • XX • ZZ • DR • A Revision

C01