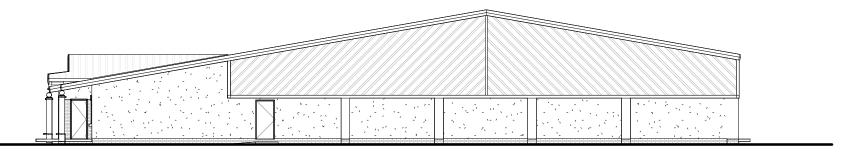

# Existing SE Elevation 1:200

Existing NE Elevation

1:200

10 20 m

This line should measure 50mm when printed correctly

This drawing is the copyright of Roberts Limbrick Ltd and should not be reproduced in whole or in part or used in any manner whatsoever without their written permission.