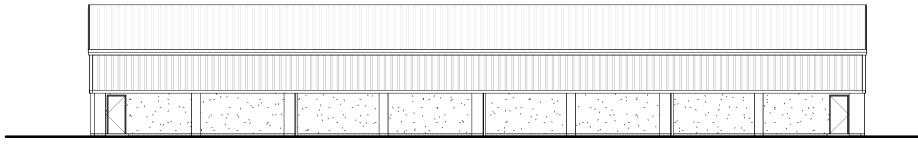

# Existing SE Elevation 1:200

Existing NE Elevation

1:200

10 20 m

This line should measure 50mm when printed correctly

This drawing is the copyright of Roberts Limbrick Ltd and should not be reproduced in whole or in part or used in any manner whatsoever without their written permission.