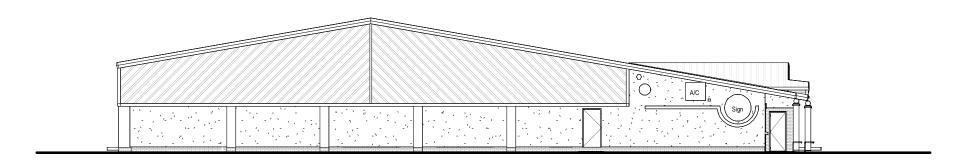

## **Existing SW Elevation**

1:200



### **Existing NW Elevation**

1:200



# Existing SE Elevation 1:200



Existing NE Elevation

1:200

10 20 m

This line should measure 50mm when printed correctly

This drawing is the copyright of Roberts Limbrick Ltd and should not be reproduced in whole or in part or used in any manner whatsoever without their written permission.

Responsibility is not accepted for errors made by others in scaling from this drawing. Use only figured dimensions and report any discrepancies or omissions to the Architect immediately.

Rev Date By Chk Description

C01 30.06.23 LE - Planning Issue

# **Roberts Limbrick**

03333 405 500 mail@robertslimbrick.com robertslimbrick.com

#### **Project Name**

Cleator Moor Activity Centre

### **Client Name**

Towns Fund Copeland Borough Council

### **Drawing T