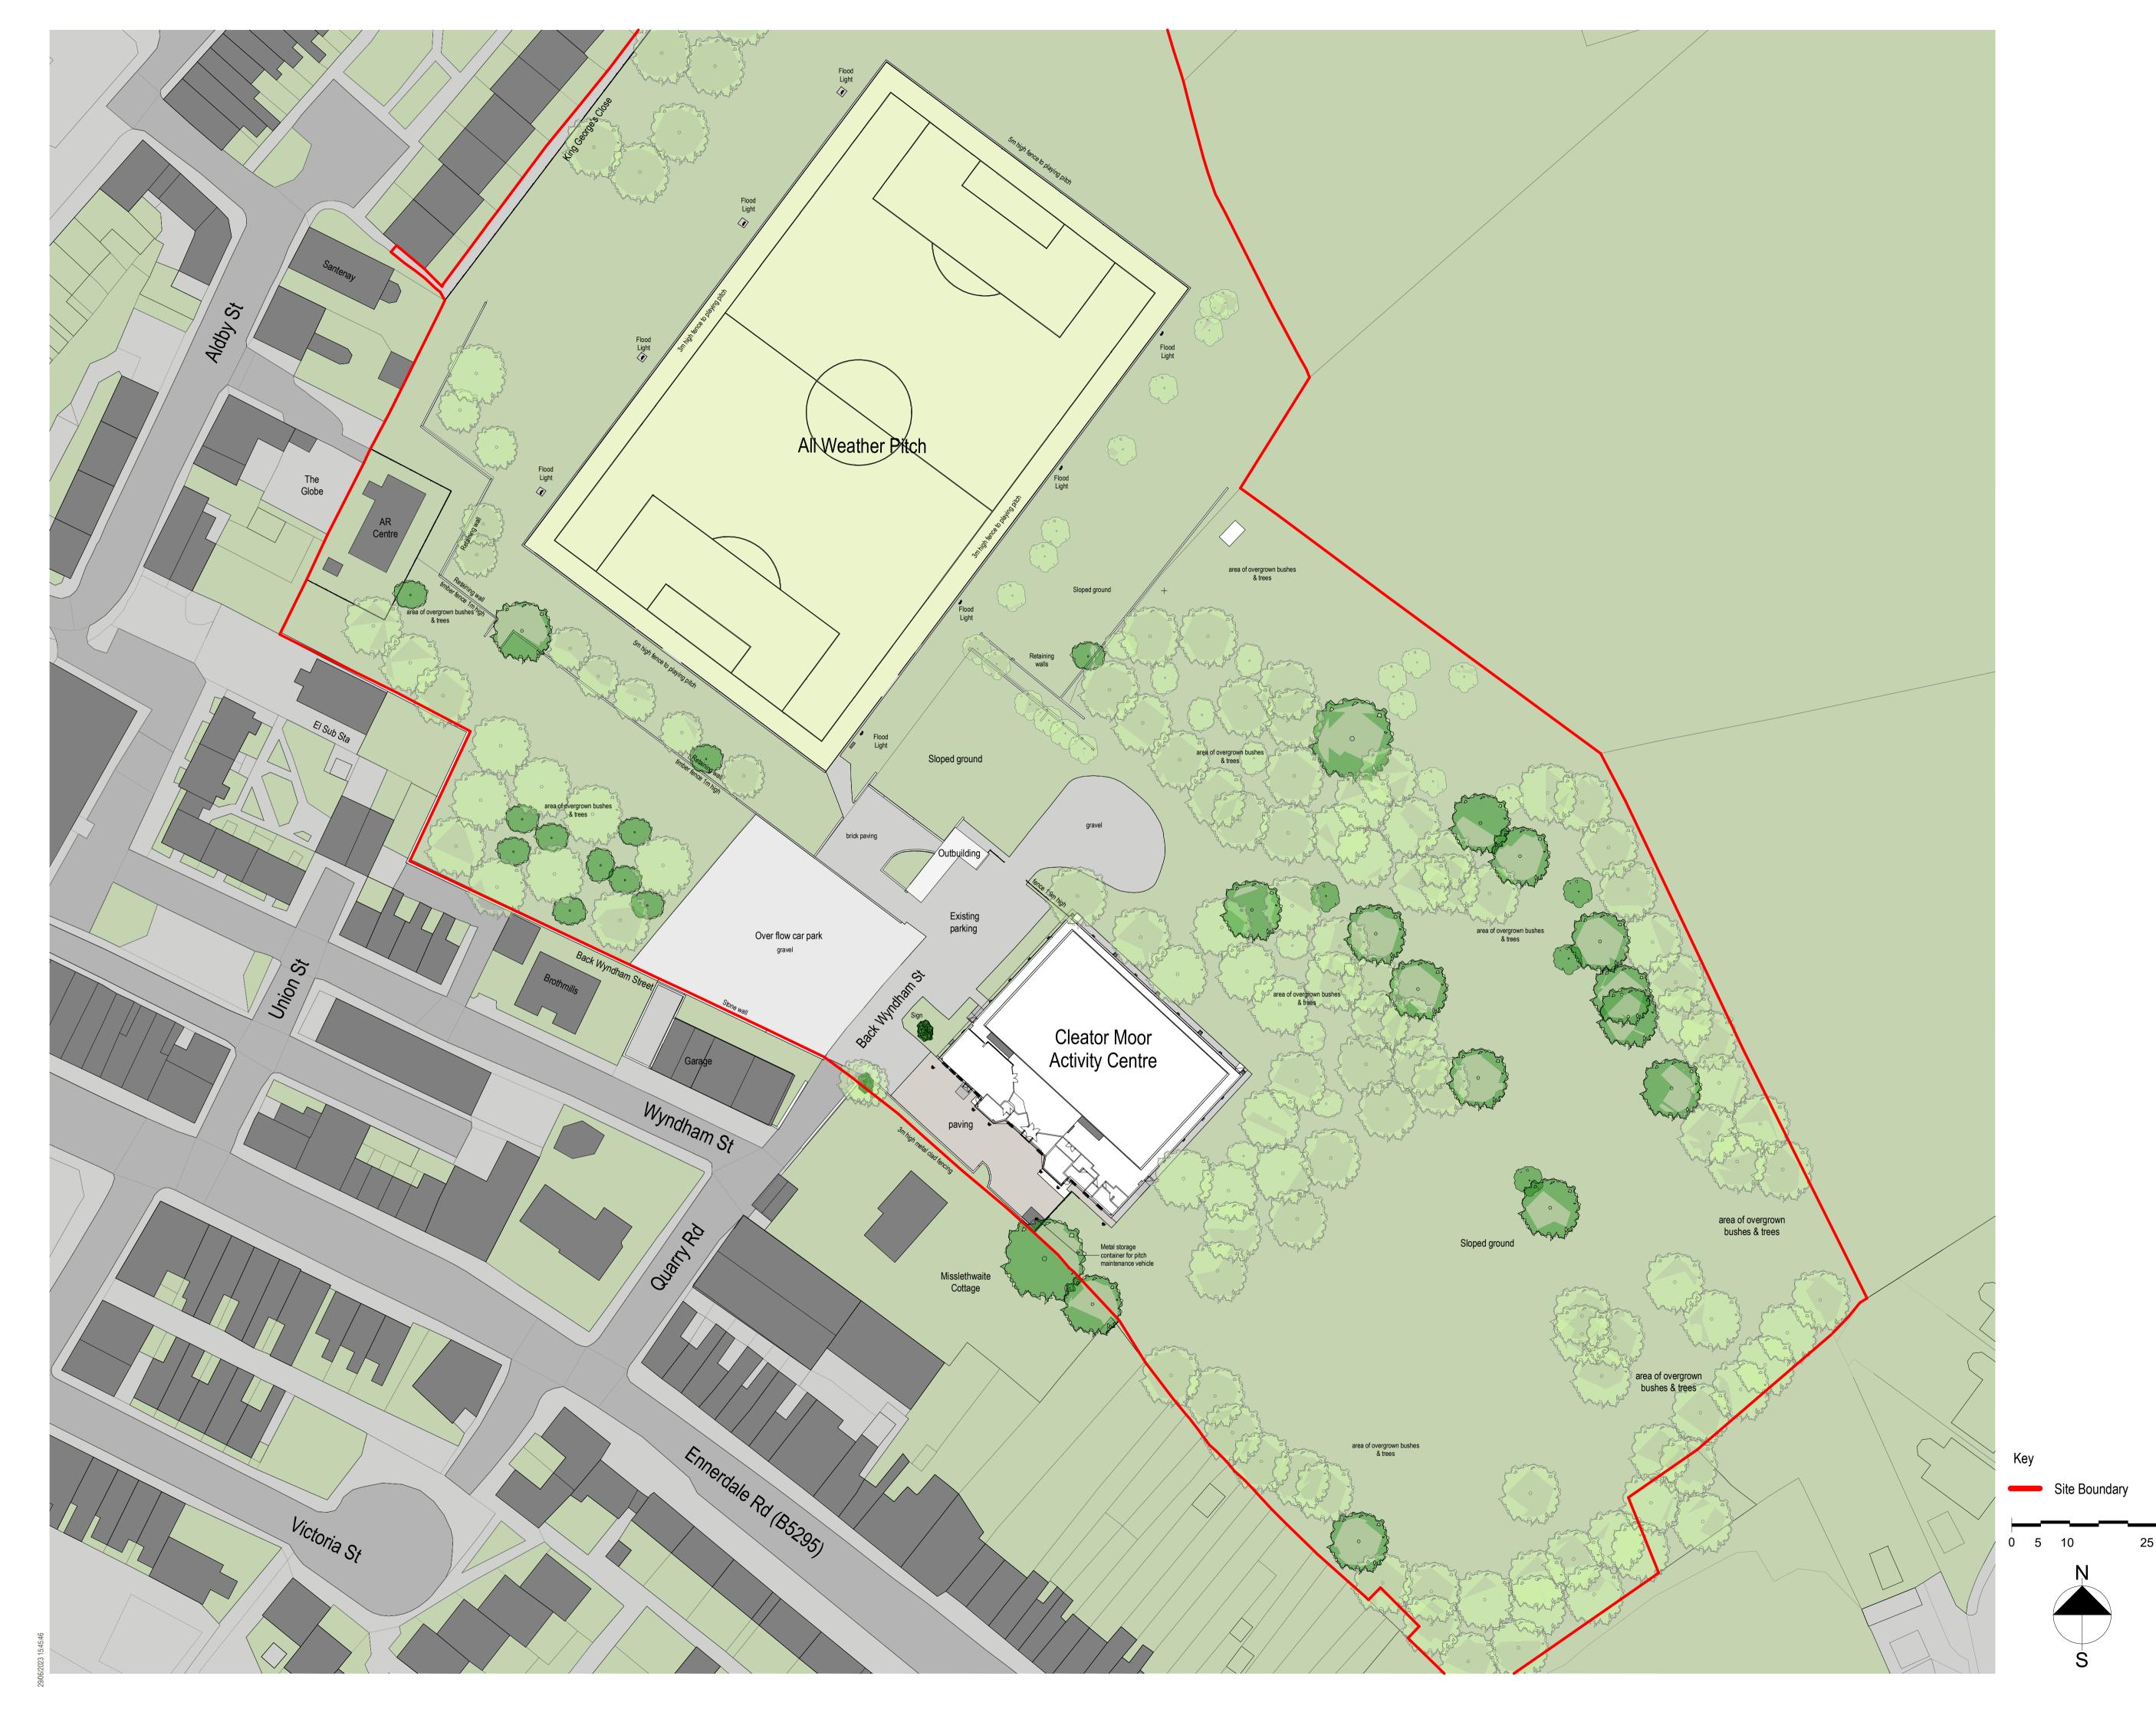

## Project Name

Cleator Moor Activity Centre

## Client Name

Towns Fund Copeland Borough Council

## Drawing Title

Existing Site Plan

| Scale        | Project No.         |
|--------------|---------------------|
| 1 : 500 • A1 | 10319               |
| Status       | Purpose Of Issue    |
| A3           | Issued for Planning |
| Project Org  | Vol Level Form Role |
| 10319 • RL • | XX • ZZ • DR • A    |
| Number       | Revision            |
| P0002        | C01                 |