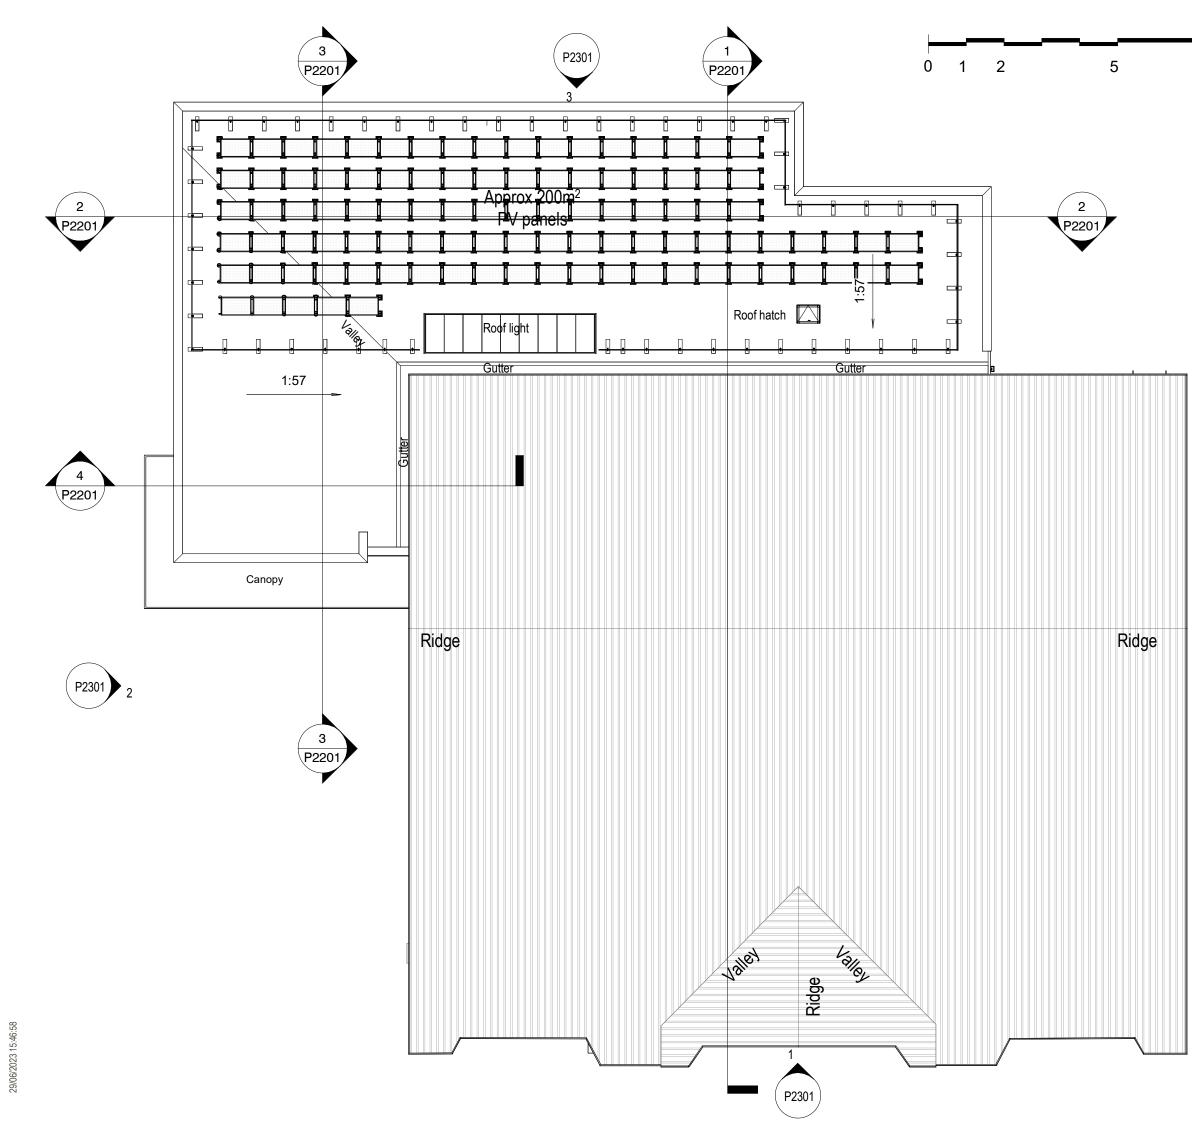

## **Drawing Title**

Proposed Roof Plan

| Scale        | Draigat No.                    |  |  |  |
|--------------|--------------------------------|--|--|--|
| Scale        | Project No.                    |  |  |  |
| 1 : 200 • A3 | 10319                          |  |  |  |
| Status       | Purpose Of Issue               |  |  |  |
| A3           | Issued for Planning            |  |  |  |
| Project Org  | Vol Level Form Role            |  |  |  |
| 10319 • RL • | $XX \cdot RF \cdot DR \cdot A$ |  |  |  |
| Number       | Revision                       |  |  |  |
| P2102        | C01                            |  |  |  |