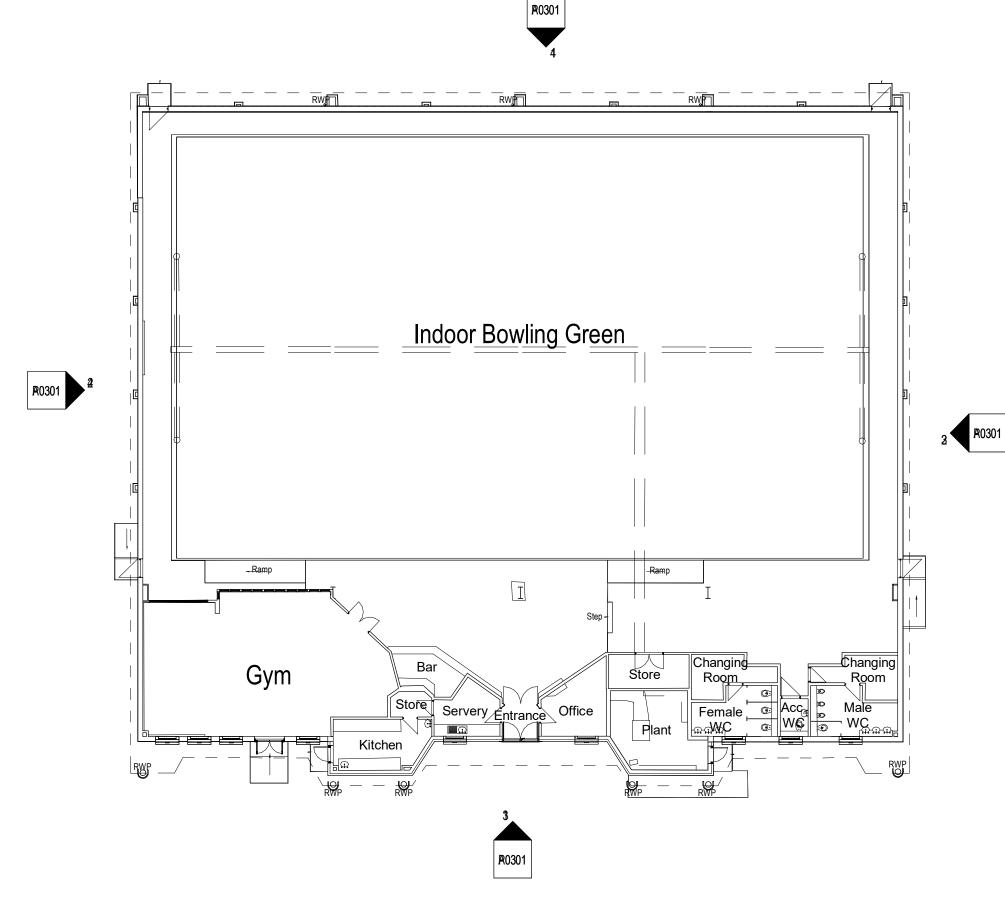

This line should measure 50mm when printed correctly

This drawing is the copyright of Roberts Limbrick Ltd and should not be reproduced in whole or in part or used in any manner whatsoever without their written permission.

Responsibility is not accepted for errors made by others in scaling from this drawing. Use only figured dimensions and report any discrepancies or omissions to the Architect immediately.

| Rev Date     | Ву | Chk Description                    |
|--------------|----|------------------------------------|
| C01 30 06 23 | IF | <ul> <li>Planning Issue</li> </ul> |



## 03333 405 500

mail@robertslimbrick.com robertslimbrick.com Registered Office: England No. 0665802

Project Name

Cleator Moor Activity Centre

## **Client Name**

Towns Fund Copeland Borough Council