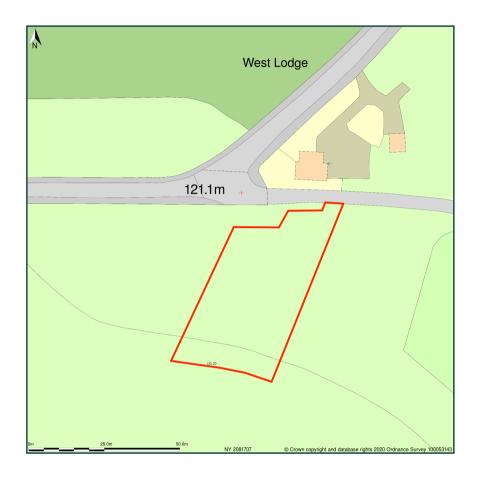

## Plot 4 West End, Rheda Park, Frizington, Cumbria, CA26 3TA

Site Plan shows area bounded by: 302018.28, 517001.82 302159.7, 517143.24 (at a scale of 1:1250), OSGridRef: NY 2081707. The representation of a road, track or path is no evidence of a right of way. The representation of features as lines is no evidence of a property boundary.