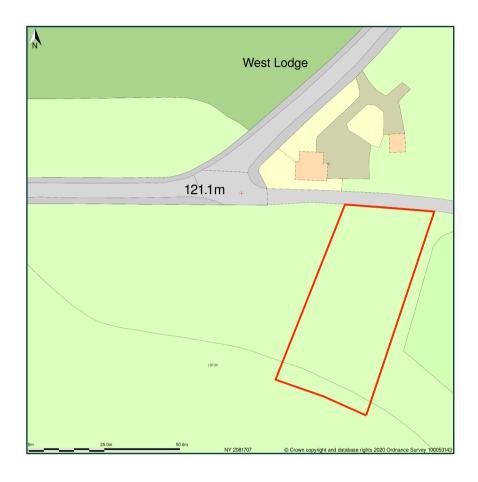

## PLOT 3 WEST END, RHEDA PARK, FRIZINGTON Cumbria, CA26 3TA

Site Plan shows area bounded by: 302018.28, 517001.82 302159.7, 517143.24 (at a scale of 1:1250), OSGridRef: NY 2081707. The representation of a road, track or path is no evidence of a right of way. The representation of features as lines is no evidence of a property boundary.