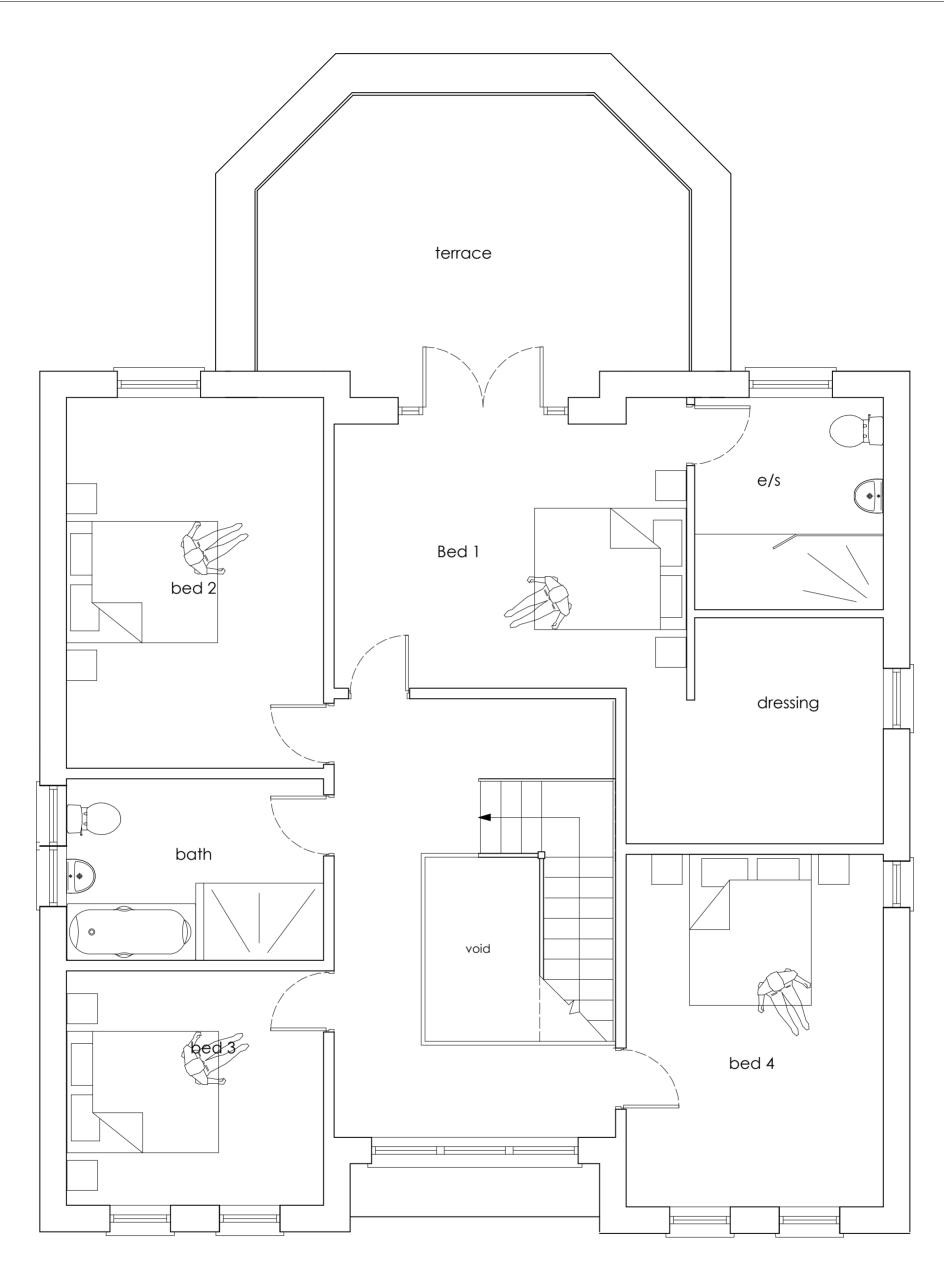

E - greenswallow@btinternet.com

Registered Office: Green Swallow North Limited,

Swallow Barn, Blindcrake, Cumbria, CA13 0QP

M - 07970 964184

CLIENT: Mr & Mrs J Tomlinson PROJECT: Plot 3, West End, Rheda Park

DWG TITLE: As Proposed FF Plan

JOB NO: 1000/4 Dwg No: 101 Rev: F SCALE: 1:50@A3 DATE: 21 Nov 2020

FRONT ELEVATION

GABLE ELEVATION

**REAR ELEVATION** 

GABLE ELEVATION (reverse)

**GABLE ELEVATION** 