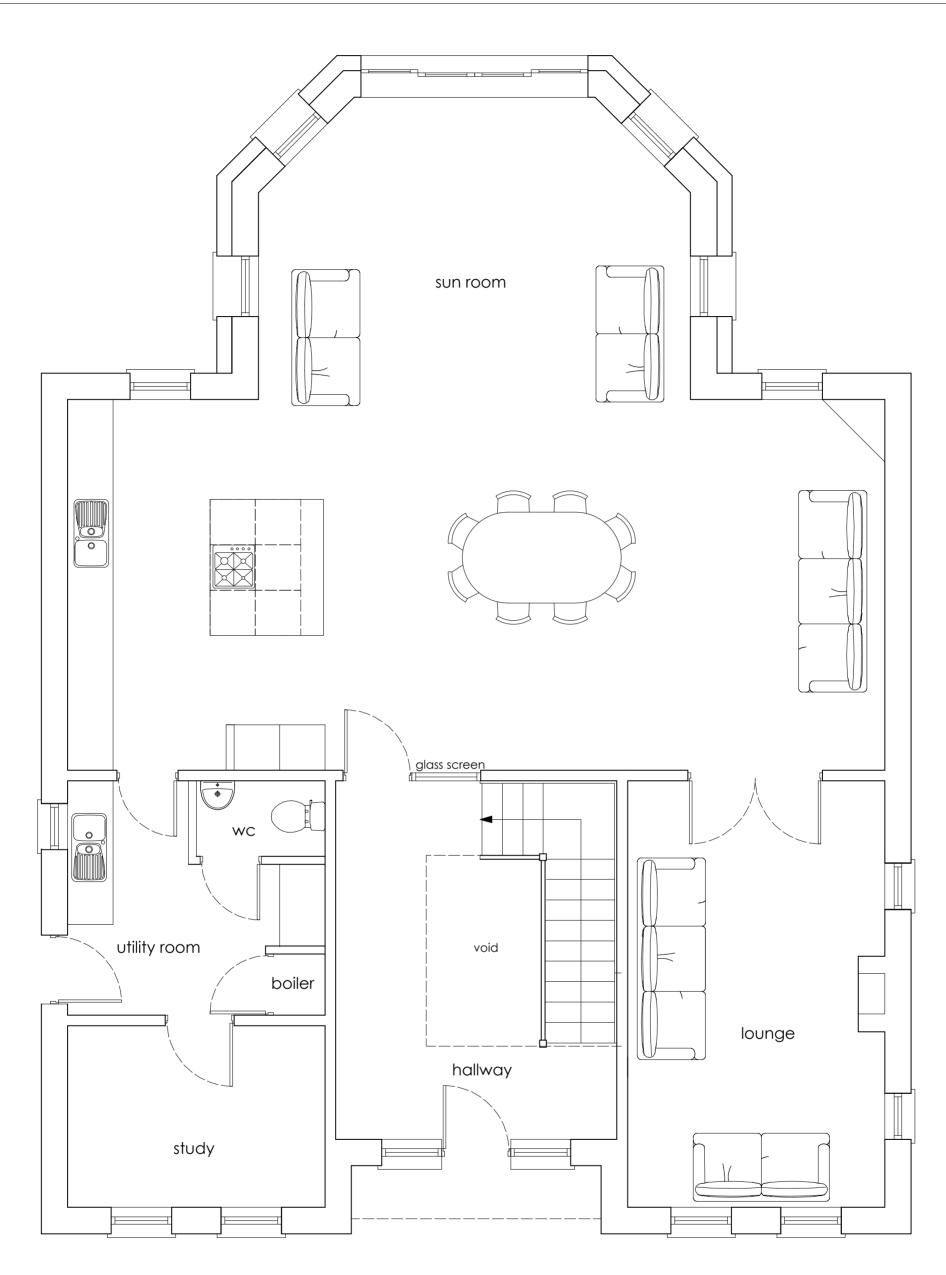

#### RIBA CHARTERED **ARCHITECTS**

E - greenswallow@btinternet.com

Registered Office: Green Swallow North Limited,

Swallow Barn, Blindcrake, Cumbria, CA13 0QP

M - 07970 964184

PROJECT: Plot 3, West End, Rheda Park DWG TITLE: As Proposed GF Plan

JOB NO: 1000/4 Dwg No: 100 | Rev: C

SCALE: 1:50@A3 DATE: 21 Nov 2020

Rev: F21/2/21 amendments following

client comments

Rev: E 21/1/21 amendments following

client comments

Rev: D7/1/21 amendments following

client comments