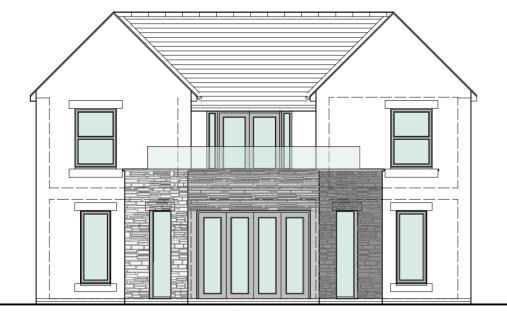

DWG TITLE: As Proposed FF Plan

JOB NO: 1000/4 Dwg No: 101 Rev: F SCALE: 1:50@A3 DATE: 21 Nov 2020

FRONT ELEVATION

GABLE ELEVATION

**REAR ELEVATION** 

GABLE ELEVATION (reverse)

**GABLE ELEVATION** 

### FOR PLANNING APPLICATION ONLY

Rev: C 21/2/21 amendments following client comments Rev: B21/1/21 amendments

following client comments

Rev: D8/3/21 garage added

to elevations

ALL DIMENSIONS TO BE CHECKED ON SITE FIGURED DIMENSIONS TO BE TAKEN IN PREFERENCE

TO SCALED DIMENSIONS copyright Green Swallow North Limited

### RIBA CHARTERED **ARCHITECTS**

E - greenswallow@btinternet.com M - 07970 964184

Registered Office: Green Swallow North Limited,

Swallow Barn, Blindcrake, Cumbria, CA13 0QP

CLIENT: Mr & Mrs J Tomlinson

PROJECT: Plot 3, West End, Rheda Park

**DWG TITLE:** As Proposed Elevations

JOB NO : 1000/4

SCALE: 1:100@A3 DATE: 21 Nov 2020

Dwg No: 102 | Rev: D