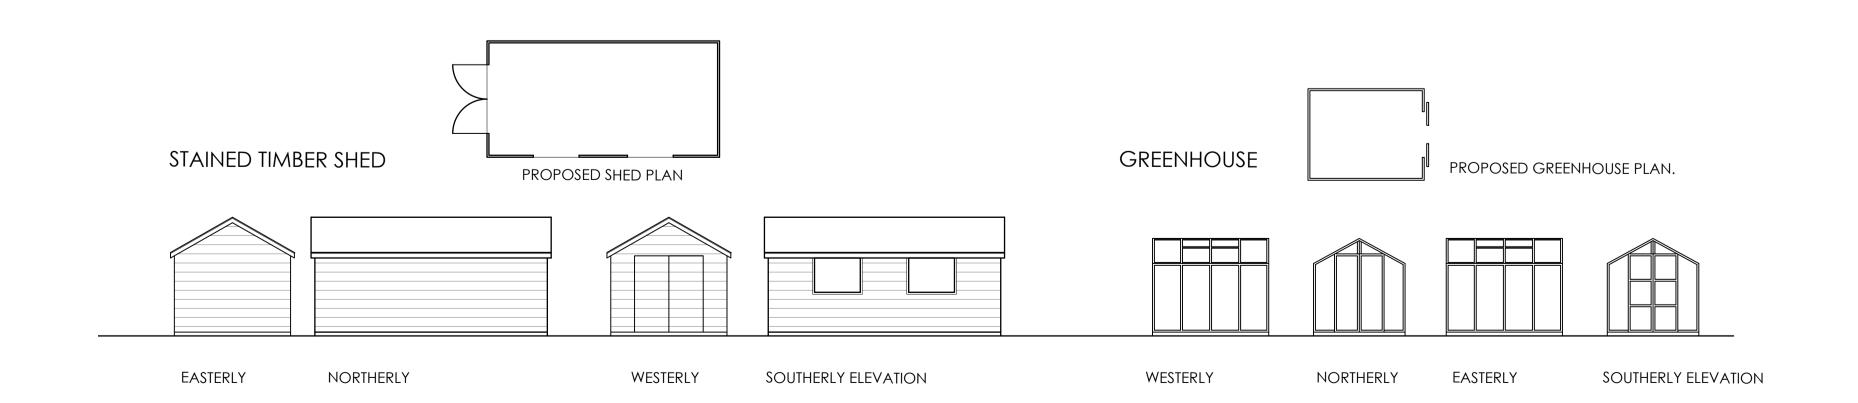

**Proposed Elevations** 

| RV | DATE     | COMMENTS                                              |
|----|----------|-------------------------------------------------------|
| Α  | 08.10.20 | Stone facing added. Greenhouse and shed added.        |
| В  | 05.03.21 | Garage and utility position amended. Rooflights added |
| С  | 10.03.21 | Addition of materials schedule                        |
|    |          |                                                       |