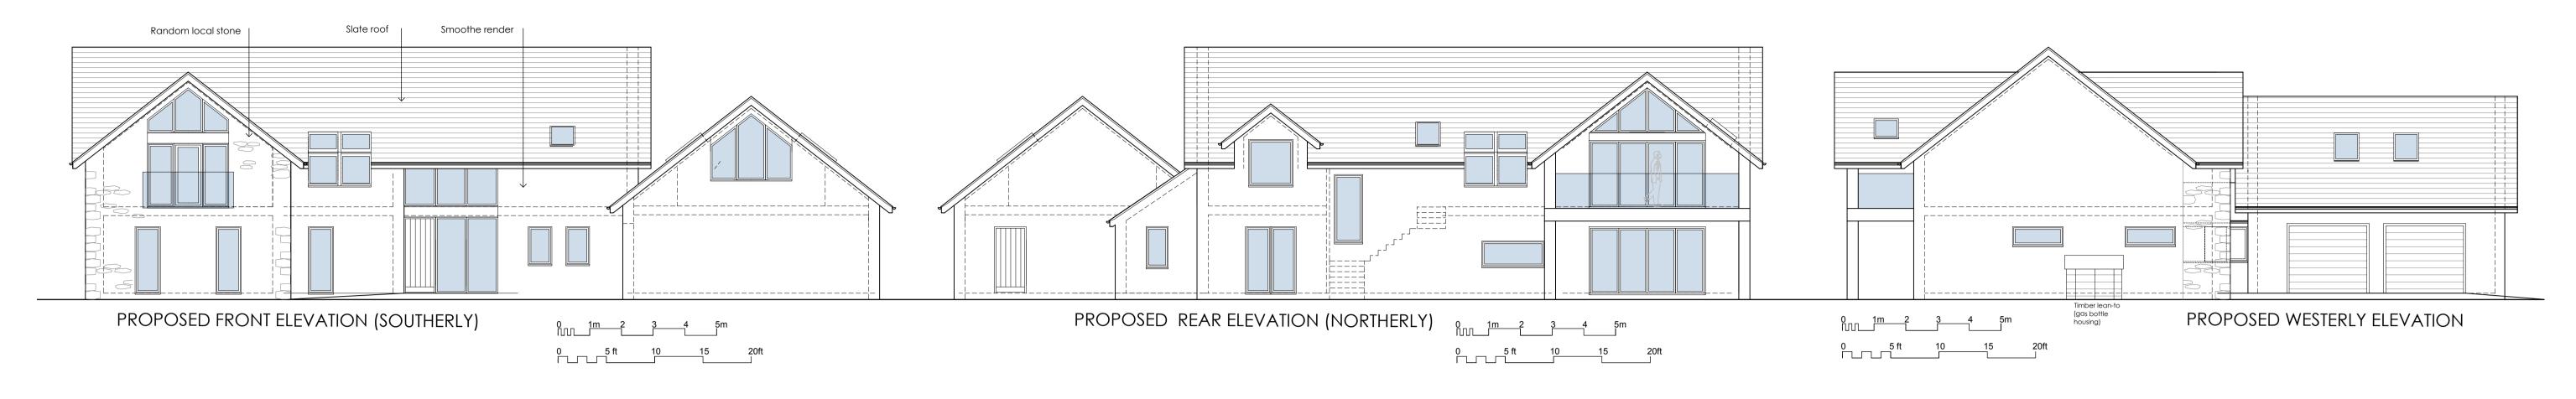

MATERIALS SCHEDULE.

Walls - Smoothe render and local stone where indicated.

Roof - Natural slate

Windows and sliding folding doors - Powder Coated Aluminium

Doors - Timber boarded

Rainwater Goods - Powder coated aluminium

**Proposed Elevations** 

| RV | DATE     | COMMENTS                                              |
|----|----------|-------------------------------------------------------|
| Α  | 08.10.20 | Stone facing added. Greenhouse and shed added.        |
| В  | 05.03.21 | Garage and utility position amended. Rooflights added |
| С  | 10.03.21 | Addition of materials schedule                        |
|    |          |                                                       |