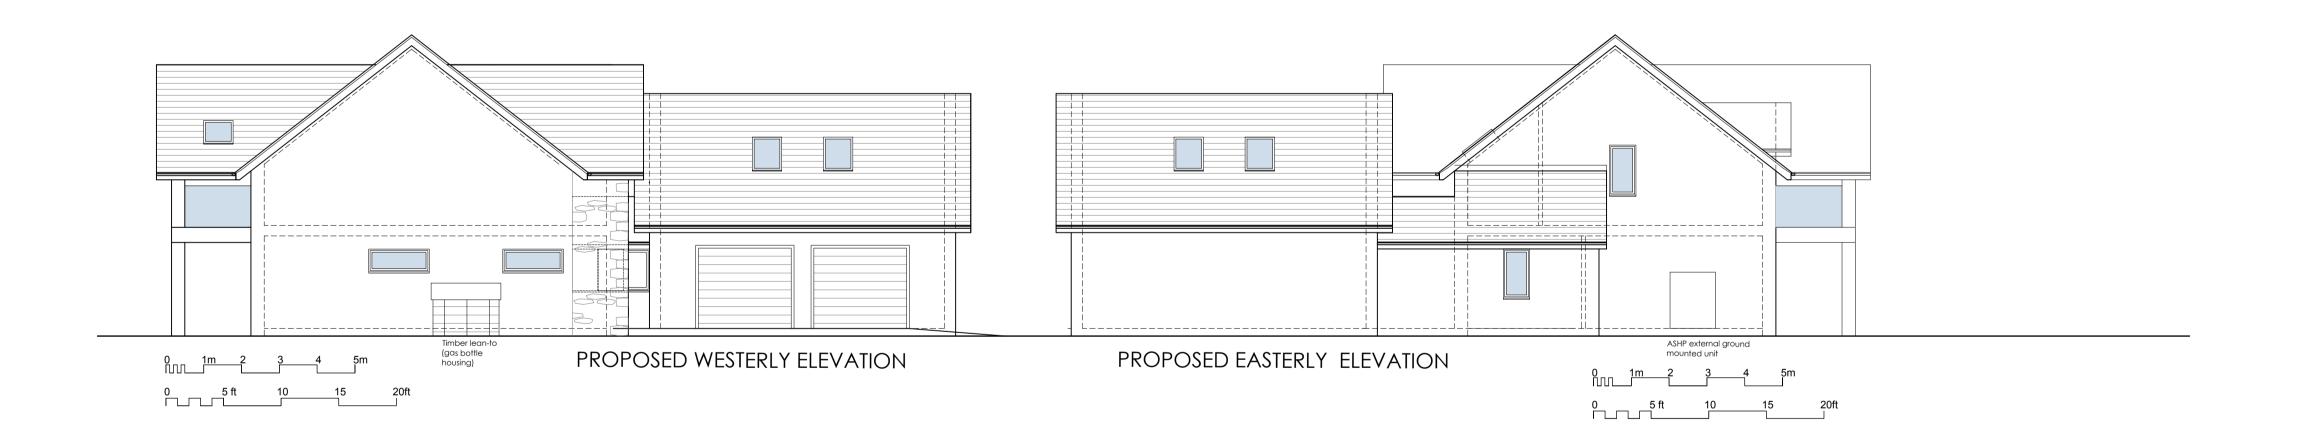

MATERIALS SCHEDULE.

Walls - Smoothe render and local stone where indicated.

Roof - Natural slate

Windows and sliding folding doors - Powder Coated Aluminium

Doors - Timber boarded

Rainwater Goods - Powder coated aluminium

**Proposed Elevations** 

| RV | DATE     | COMMENTS                                              |
|----|----------|-------------------------------------------------------|
| Α  | 08.10.20 | Stone facing added. Greenhouse and shed added.        |
| В  | 05.03.21 | Garage and utility position amended. Rooflights added |
| С  | 10.03.21 | Addition of materials schedule                        |
|    |          |                                                       |