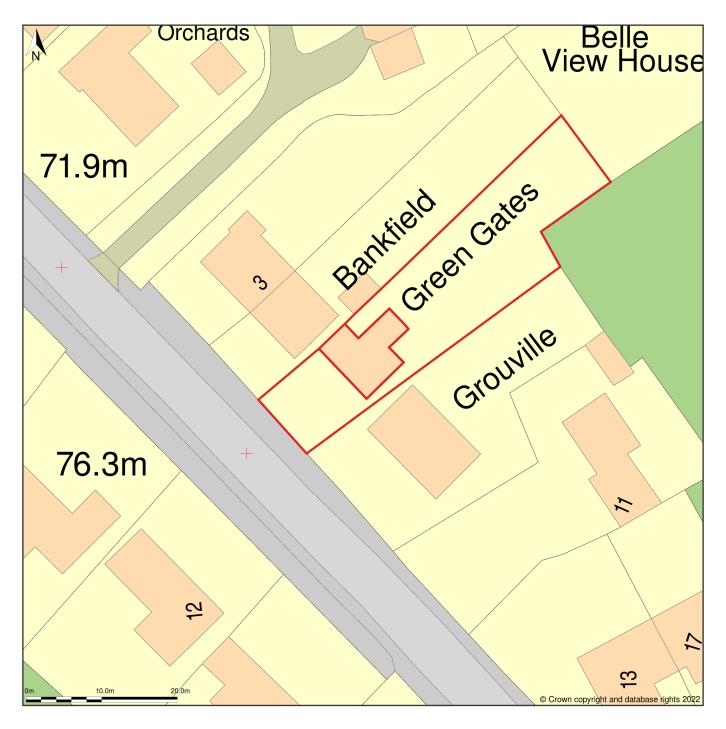

## Green Gates, 7, Common Side, Distington, Cumbria, CA14 4PU

Block Plan shows area bounded by: 300505.78, 522464.77 300595.78, 522554.77 (at a scale of 1:500), OSGridRef: NY 552250. The representation of a road, track or path is no evidence of a right of way. The representation of features as lines is no evidence of a property boundary.