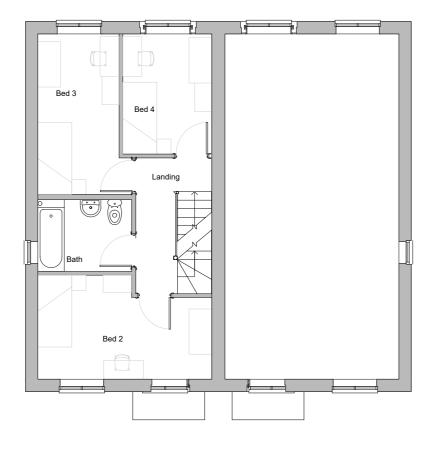

FRONT ELEVATION

SIDE ELEVATION

REAR ELEVATION

GROUND FLOOR PLAN

FIRST FLOOR PLAN

SECOND FLOOR PLAN

| 0m 1m |   |  |  |  | 5m |  |  |  |   |   |  |  |   |   |  |  |   |  |  | 10m |   |   |  |  | 2m |  |  |  |  |  |   |   |
|-------|---|--|--|--|----|--|--|--|---|---|--|--|---|---|--|--|---|--|--|-----|---|---|--|--|----|--|--|--|--|--|---|---|
|       |   |  |  |  |    |  |  |  | Π | П |  |  | Π |   |  |  |   |  |  |     |   | T |  |  |    |  |  |  |  |  |   | 1 |
|       | - |  |  |  | μ  |  |  |  | Ш | Ш |  |  | Ш | - |  |  | - |  |  |     | - | 1 |  |  |    |  |  |  |  |  | L | - |