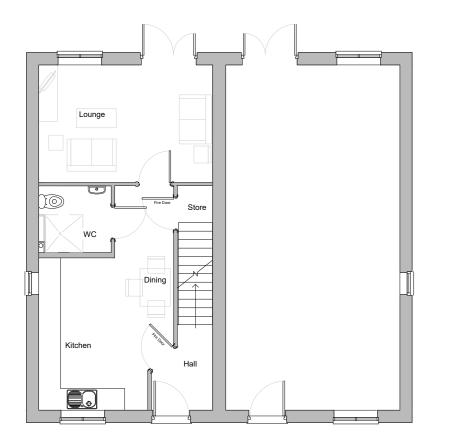

FRONT ELEVATION

SIDE ELEVATION

REAR ELEVATION

GROUND FLOOR PLAN

FIRST FLOOR PLAN

SECOND FLOOR PLAN

| 0m 1m |   |  |  |  | 5m |  |  |  |   |   |  |  |   |   |  |  |   |  |  | 10m |   |   |  |  | 2m |  |  |  |  |  |   |   |
|-------|---|--|--|--|----|--|--|--|---|---|--|--|---|---|--|--|---|--|--|-----|---|---|--|--|----|--|--|--|--|--|---|---|
|       |   |  |  |  |    |  |  |  | Π | П |  |  | Π |   |  |  |   |  |  |     |   | T |  |  |    |  |  |  |  |  |   | 1 |
|       | - |  |  |  | μ  |  |  |  | Ш | Ш |  |  | Ш | - |  |  | - |  |  |     | - | 1 |  |  |    |  |  |  |  |  | L | - |