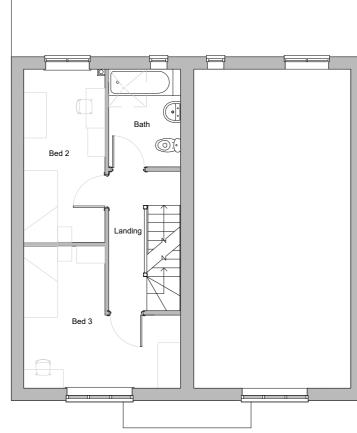

GROUND FLOOR PLAN

FIRST FLOOR PLAN

| Shower<br>Roorr   |                                | Rev. Comments Date                                                                                                                        |
|-------------------|--------------------------------|-------------------------------------------------------------------------------------------------------------------------------------------|
|                   |                                | <b>gleeson</b><br>Gleeson Homes (Head Office)<br>Unit 5, Europa Court   Sheffield Business Park   Sheffield  <br>South Yorkshire   S9 1XE |
| SECOND FLOOR PLAN |                                | 01142 612900<br>www.gleesonhomes.co.uk                                                                                                    |
|                   | FLOOR AREA<br>110.0m², 1184ft² | <sup>Project:</sup><br>390 House Type<br>Urban                                                                                            |
|                   | ,                              | Planning Drawing                                                                                                                          |
| 0m 1m 5m 10m 12m  |                                | Scale: Date: Drawn: Checked: OS   1:100 @ A2 28.04.23 LR OS                                                                               |
|                   |                                | Drawing No:<br>21-390-U-0001                                                                                                              |