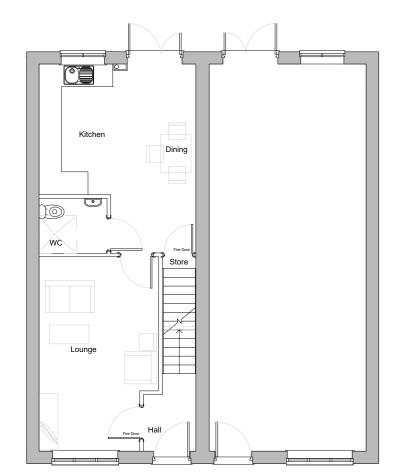

GROUND FLOOR PLAN

FIRST FLOOR PLAN

| Shower<br>Roorr   |                                | Rev. Comments Date                                                                                                                        |
|-------------------|--------------------------------|-------------------------------------------------------------------------------------------------------------------------------------------|
|                   |                                | <b>gleeson</b><br>Gleeson Homes (Head Office)<br>Unit 5, Europa Court   Sheffield Business Park   Sheffield  <br>South Yorkshire   S9 1XE |
| SECOND FLOOR PLAN |                                | 01142 612900<br>www.gleesonhomes.co.uk                                                                                                    |
|                   | FLOOR AREA<br>110.0m², 1184ft² | <sup>Project:</sup><br>390 House Type<br>Urban                                                                                            |
|                   | ,                              | Planning Drawing                                                                                                                          |
| 0m 1m 5m 10m 12m  |                                | Scale: Date: Drawn: Checked: OS   1:100 @ A2 28.04.23 LR OS                                                                               |
|                   |                                | Drawing No:<br>21-390-U-0001                                                                                                              |