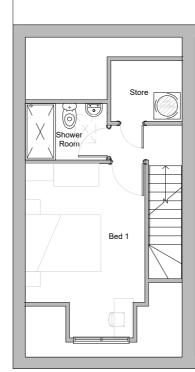

GROUND FLOOR PLAN

FIRST FLOOR PLAN

| Shower<br>Roorr   |                                | Rev. Comments Date                                                                                                                        |
|-------------------|--------------------------------|-------------------------------------------------------------------------------------------------------------------------------------------|
|                   |                                | <b>gleeson</b><br>Gleeson Homes (Head Office)<br>Unit 5, Europa Court   Sheffield Business Park   Sheffield  <br>South Yorkshire   S9 1XE |
| SECOND FLOOR PLAN |                                | 01142 612900<br>www.gleesonhomes.co.uk                                                                                                    |
|                   | FLOOR AREA<br>110.0m², 1184ft² | <sup>Project:</sup><br>390 House Type<br>Urban                                                                                            |
|                   | ,                              | Planning Drawing                                                                                                                          |
| 0m 1m 5m 10m 12m  |                                | Scale: Date: Drawn: Checked: OS   1:100 @ A2 28.04.23 LR OS                                                                               |
|                   |                                | Drawing No:<br>21-390-U-0001                                                                                                              |