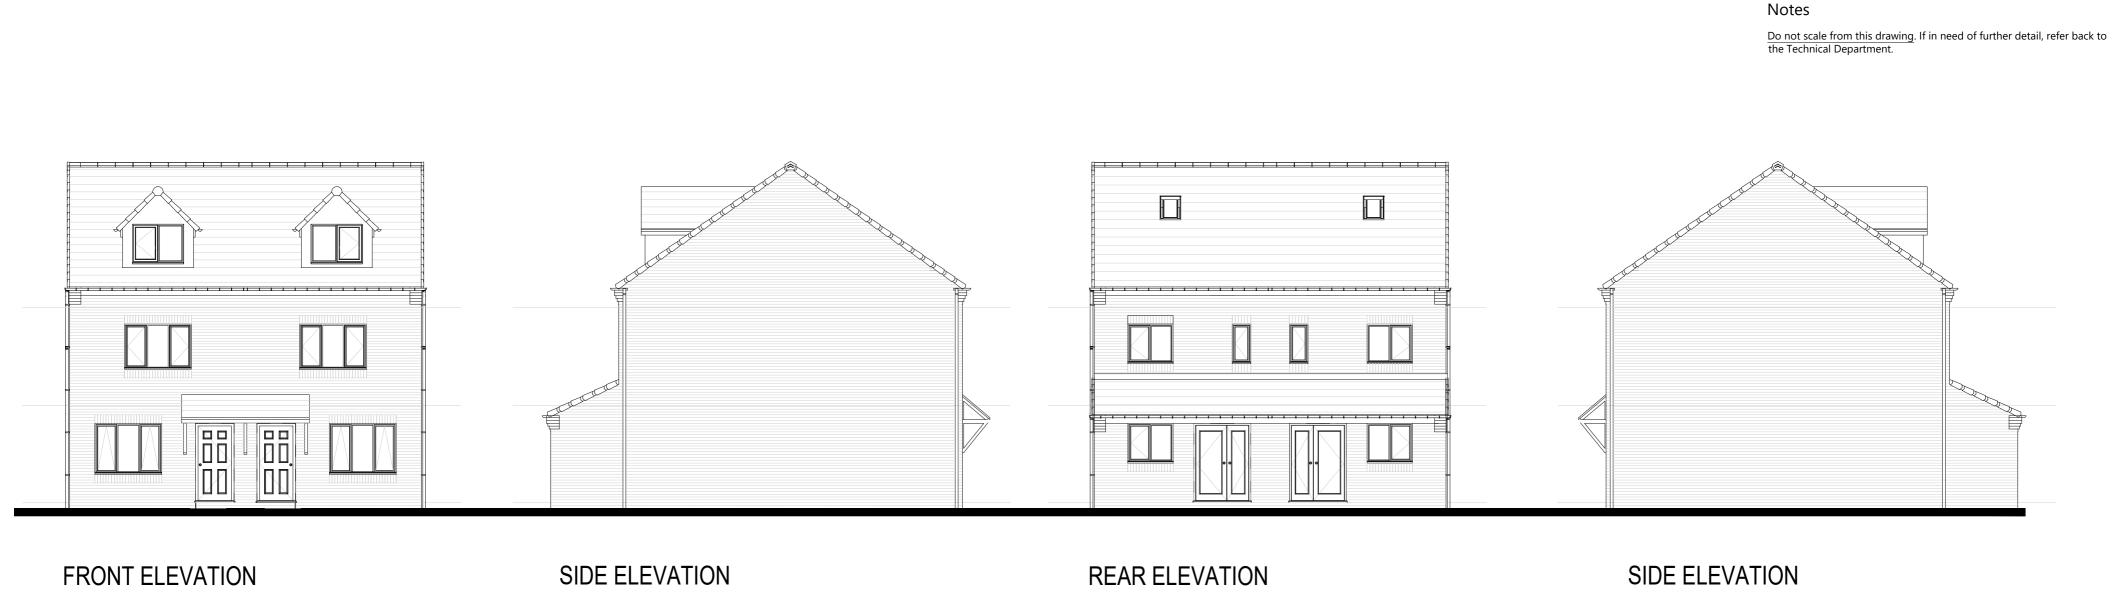

GROUND FLOOR PLAN

FIRST FLOOR PLAN

| Shower<br>Roorr   |                                | Rev. Comments Date                                                                                                                        |
|-------------------|--------------------------------|-------------------------------------------------------------------------------------------------------------------------------------------|
|                   |                                | <b>gleeson</b><br>Gleeson Homes (Head Office)<br>Unit 5, Europa Court   Sheffield Business Park   Sheffield  <br>South Yorkshire   S9 1XE |
| SECOND FLOOR PLAN |                                | 01142 612900<br>www.gleesonhomes.co.uk                                                                                                    |
|                   | FLOOR AREA<br>110.0m², 1184ft² | <sup>Project:</sup><br>390 House Type<br>Urban                                                                                            |
|                   | ,                              | Planning Drawing                                                                                                                          |
| 0m 1m 5m 10m 12m  |                                | Scale: Date: Drawn: Checked: OS   1:100 @ A2 28.04.23 LR OS                                                                               |
|                   |                                | Drawing No:<br>21-390-U-0001                                                                                                              |