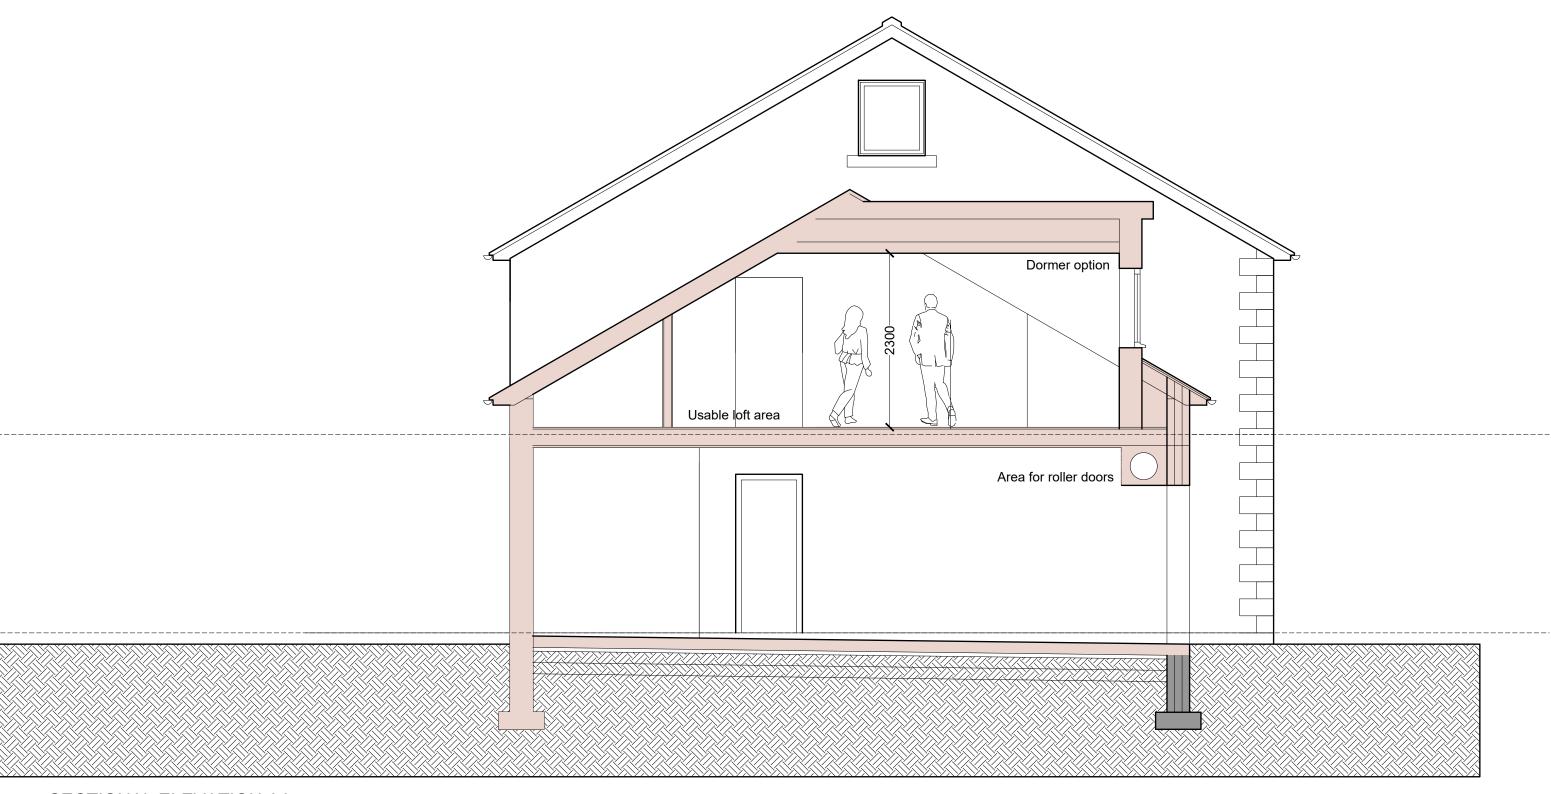

SECTIONAL ELEVATION AA

| SCALE BAR 1/200 ORIGINAL DRAWING SIZE A3                                     | 0.0 | 2.0 | 4.0 | 6.0 | 8.0 | 10.0 | 12.0 | 14.0 | 16.0 | 18.0 | 20.0 metres |  | 80.0 metres                | 70.0                     | 60.0  | 50.0        | 40.0     | 30.0                                                      | 20.0                   | 10.0    | 0.0 SCAL | LE BAR 1/500  |
|------------------------------------------------------------------------------|-----|-----|-----|-----|-----|------|------|------|------|------|-------------|--|----------------------------|--------------------------|-------|-------------|----------|-----------------------------------------------------------|------------------------|---------|----------|---------------|
| SCALE BAR 1/100                                                              | 0.0 | 1.0 | 2.0 | 3.0 | 4.0 | 5.0  | 6.0  | 7.0  | 8.0  | 9.0  | 10.0 metres |  | 400.0 metres               | 350.0                    | 300.0 | 250.0       | 200.0    | 150.0                                                     | 100.0                  | 50.0    | 0.0 SCAL | LE BAR 1/2500 |
| SCALE BAR 1/50                                                               | 0.0 |     | 1.0 |     | 2.0 |      | 3.0  |      | 4.0  |      | 5.0 metres  |  |                            |                          |       |             |          |                                                           | 0 "                    | NA / 11 |          |               |
| ROSE LODGE SPRINGFIELD FARM BIGRIGG CUMBRIA CA22 2UT For Mr & Mrs R Thompson |     |     |     |     |     |      |      |      |      |      |             |  | Scale:<br>Date:<br>DWG No. | 1/50 @<br>OCT 2<br>20/02 | 2020  | REV<br>DATE | Archited | ey Wallace<br>stural Desigi<br>Mobile 078<br>freywallacel | n and Tech<br>16046756 | nnology |          |               |