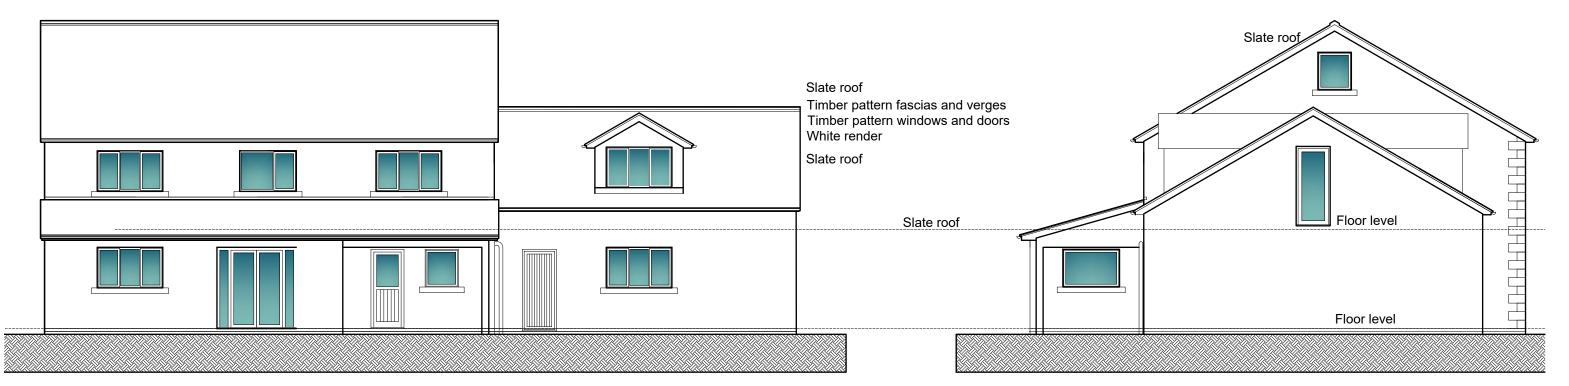

Geoffrey Wallace Limited FCSD MCIAT Scale: ROSE LODGE SPRINGFIELD FARM 1/100 @ A3 REV SKETCH PROPOSALS **Architectural Design and Technology** Date: BIGRIGG CUMBRIA CA22 2UT For Mr & **GROUND AND FIRST FLOOR** OCT 2020 DATE Mobile 07816046756 DWG No. geoffreywallaceltd@gmail.com **PLANS** Mrs R Thompson 20/0268/2



## REAR ELEVATION PROPOSED

SIDE ELEVATION PROPOSED



## FRONT ELEVATION PROPOSED

| SCALE BAR 1/200 ORIGINAL DRAWING SIZE A3 | 0.0 | 2.0 | 4.0 | 6.0  | 8.0  | 10.0 | 12.0 | 14.0 | 16.0 | 18.0 | 20.0 metres | 80.0 metres  | 70.0       | 60.0    | 50.0                                                                    | 40.0  | 30.0      | 20.0  | 10.0        | 0.0 SCALE BAR 1/500  |
|------------------------------------------|-----|-----|-----|------|------|------|------|------|------|------|-------------|--------------|------------|---------|-------------------------------------------------------------------------|-------|-----------|-------|-------------|----------------------|
| SCALE BAR 1/100                          | 0.0 | 1.0 | 2.0 | 3.0  | 4.0  | 5.0  | 6.0  | 7.0  | 8.0  | 9.0