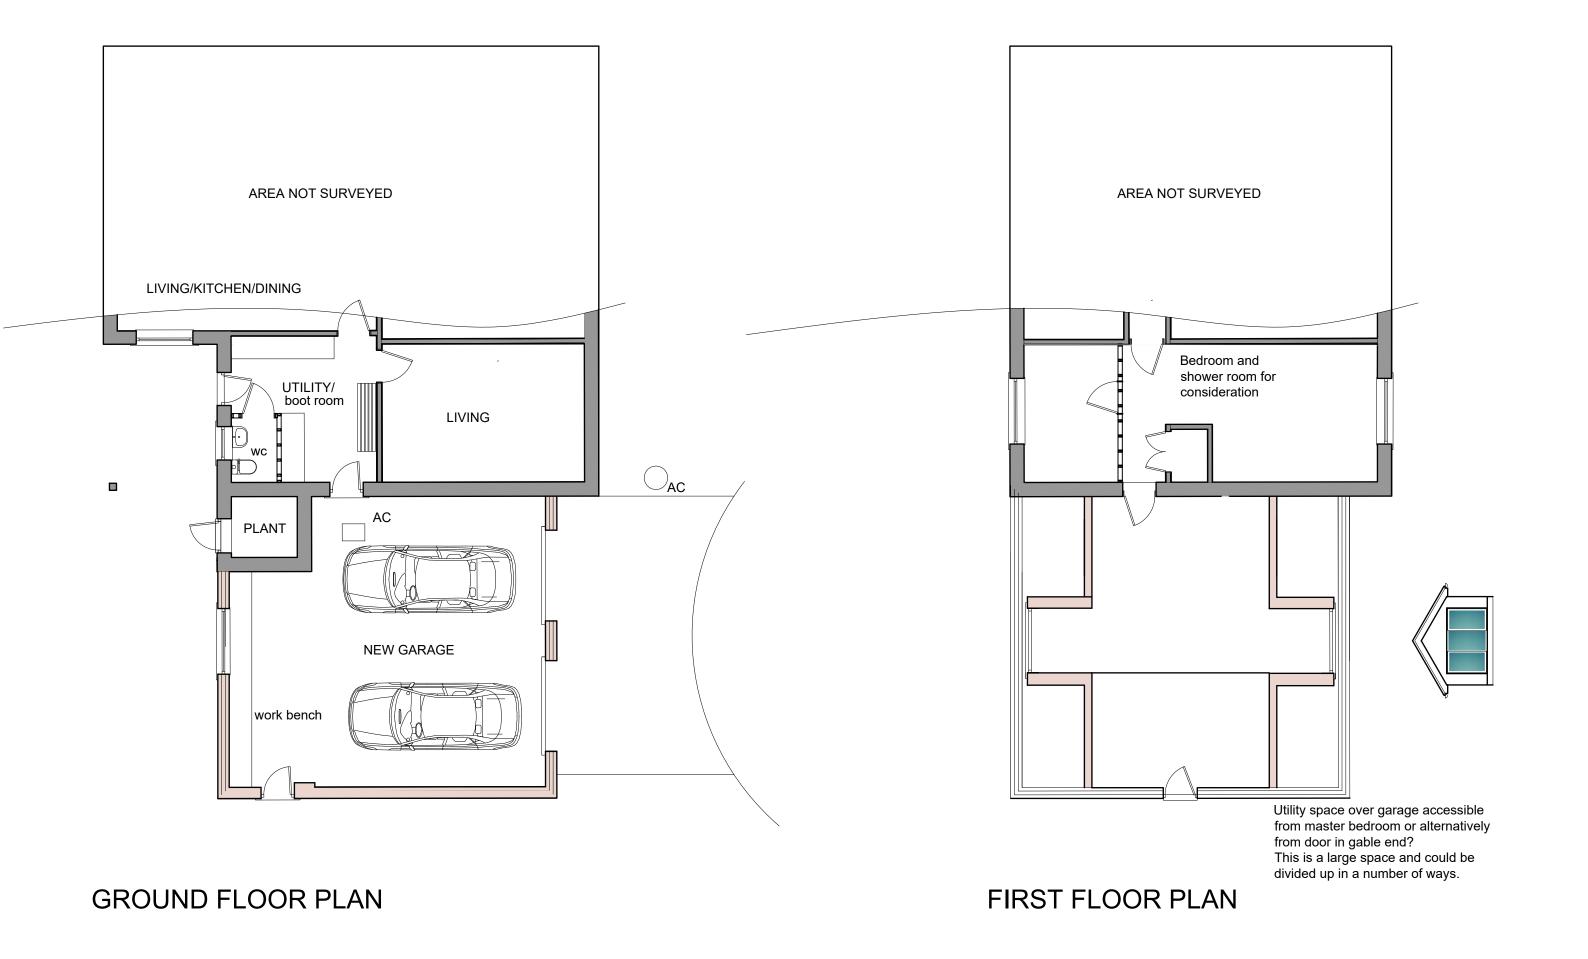

Geoffrey Wallace Limited FCSD MCIAT Scale: ROSE LODGE SPRINGFIELD FARM 1/100 @ A3 REV SKETCH PROPOSALS **Architectural Design and Technology** Date: BIGRIGG CUMBRIA CA22 2UT For Mr & **GROUND AND FIRST FLOOR** OCT 2020 DATE Mobile 07816046756 DWG No. geoffreywallaceltd@gmail.com **PLANS** Mrs R Thompson 20/0268/2