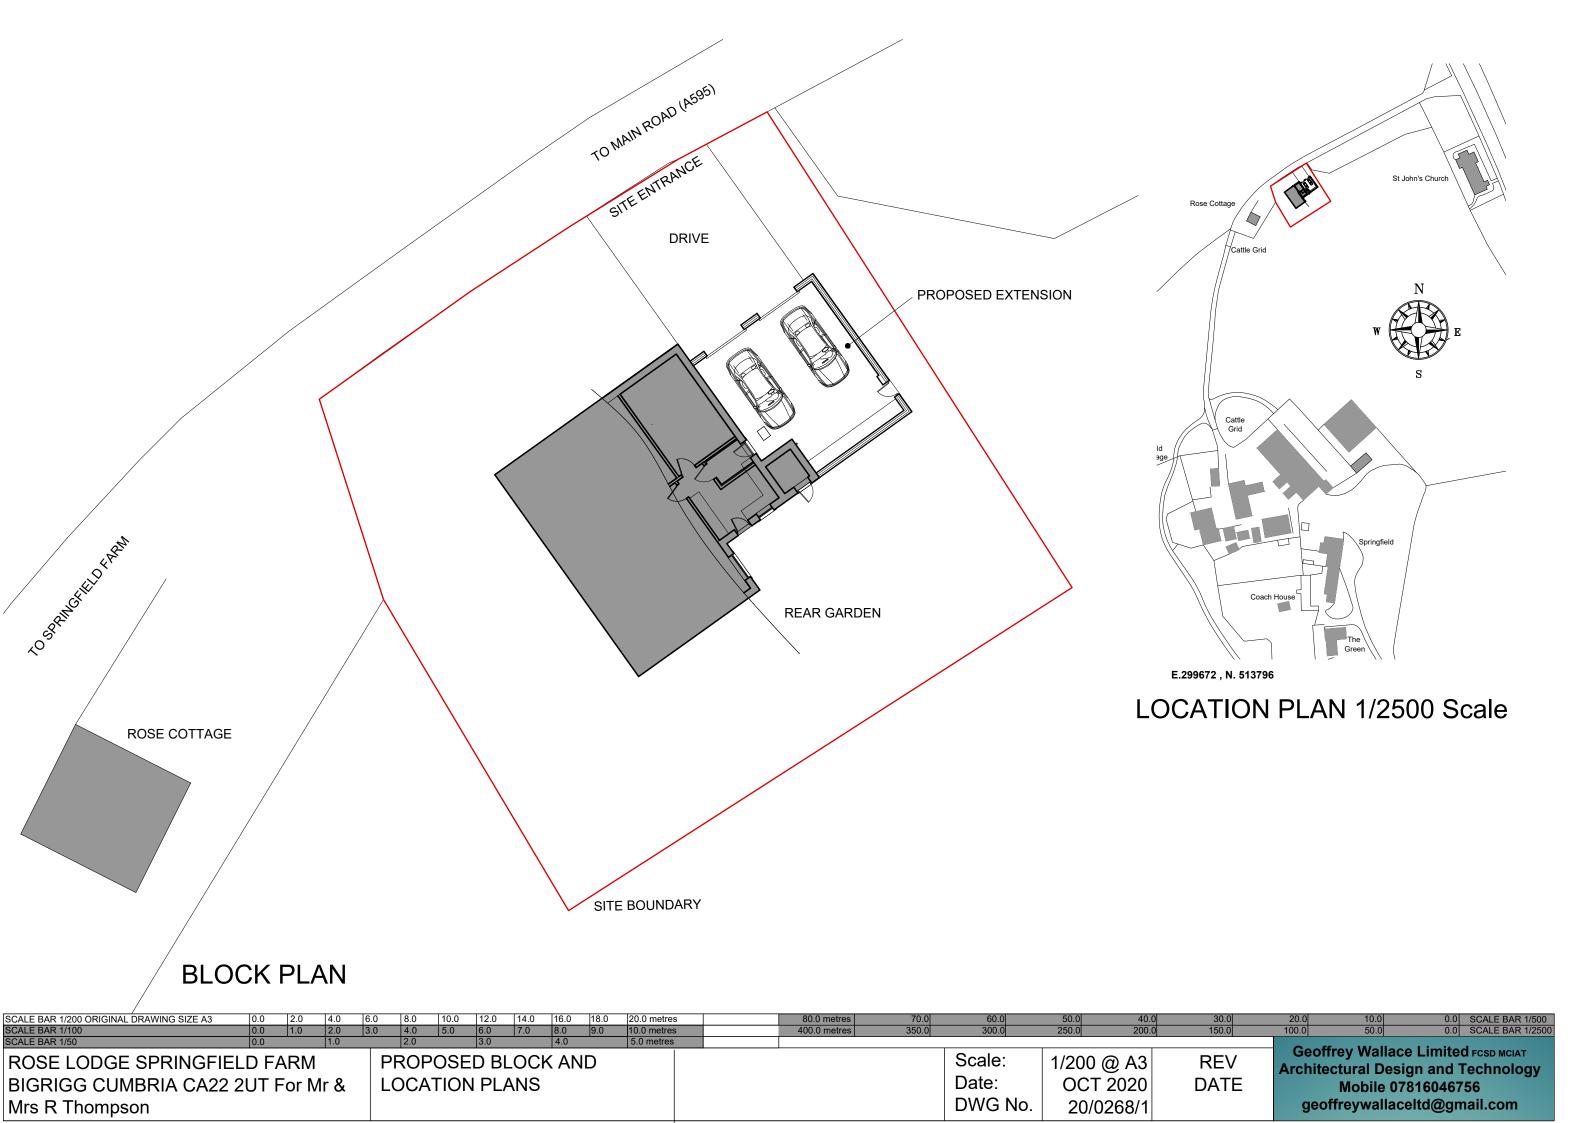

Geoffrey Wallace Limited FCSD MCIAT Scale: ROSE LODGE SPRINGFIELD FARM 1/100 @ A3 REV SKETCH PROPOSALS **Architectural Design and Technology** Date: BIGRIGG CUMBRIA CA22 2UT For Mr & **GROUND AND FIRST FLOOR** OCT 2020 DATE Mobile 07816046756 DWG No. geoffreywallaceltd@gmail.com **PLANS** Mrs R Thompson 20/0268/2