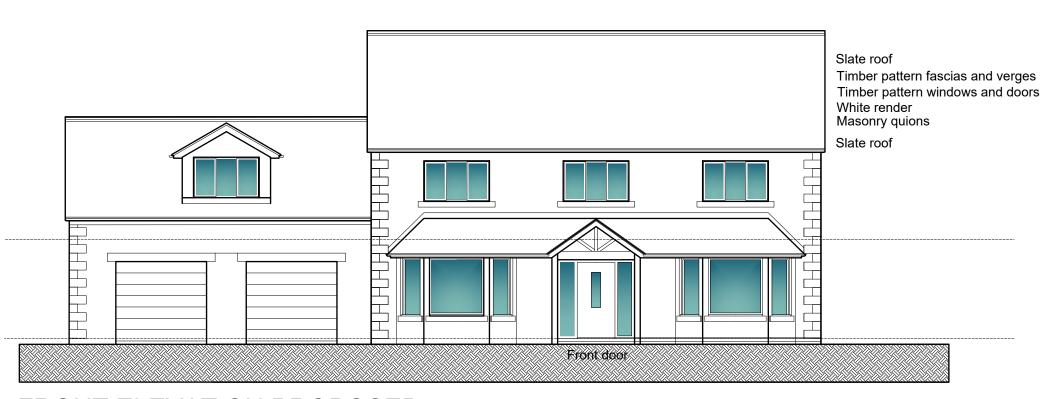

## FRONT ELEVATION PROPOSED

| SCALE BAR 1/200 ORIGINAL DRAWING SIZE A3 | 0.0 | 2.0 | 4.0 | 6.0  | 8.0  | 10.0 | 12.0 | 14.0 | 16.0 | 18.0 | 20.0 metres | 80.0 metres  | 70.0       | 60.0    | 50.0                                                                    | 40.0  | 30.0      | 20.0  | 10.0        | 0.0 SCALE BAR 1/500  |
|------------------------------------------|-----|-----|-----|------|------|------|------|------|------|------|-------------|--------------|------------|---------|-------------------------------------------------------------------------|-------|-----------|-------|-------------|----------------------|
| SCALE BAR 1/100                          | 0.0 | 1.0 | 2.0 | 3.0  | 4.0  | 5.0  | 6.0  | 7.0  | 8.0  | 9.0  | 10.0 metres | 400.0 metres | 350.0      | 300.0   | 250.0                                                                   | 200.0 | 150.0     | 100.0 | 50.0        | 0.0 SCALE BAR 1/2500 |
| SCALE BAR 1/50                           | 0.0 |     | 1.0 |      | 2.0  |      | 3.0  |      | 4.0  |      | 5.0 metres  |              |            |         |                                                                         |       |           | 0     | \A/-!!      | . I toolfood         |
| ROSE LODGE SPRINGFIELI                   |     | PRO | POS | ED E | ELEV | ΆΤΙ  | SNC  |      |      |      | Scale:      | _            | I/100 @ A3 |         | Geoffrey Wallace Limited FCSD MCIAT Architectural Design and Technology |       |           |       |             |                      |
| BIGRIGG CUMBRIA CA22 21                  |     |     |     |      |      |      |      |      |      |      | Date:       | OCT 2        |            | DATE    |                                                                         |       | 816046756 |       |             |                      |
| Mrs R Thompson                           |     |     |     |      |      |      |      |      |      |      |             |              |            | DWG No. | 20/026                                                                  | 58/3  |           | geo   | ffreywallac | eltd@gmail.com       |