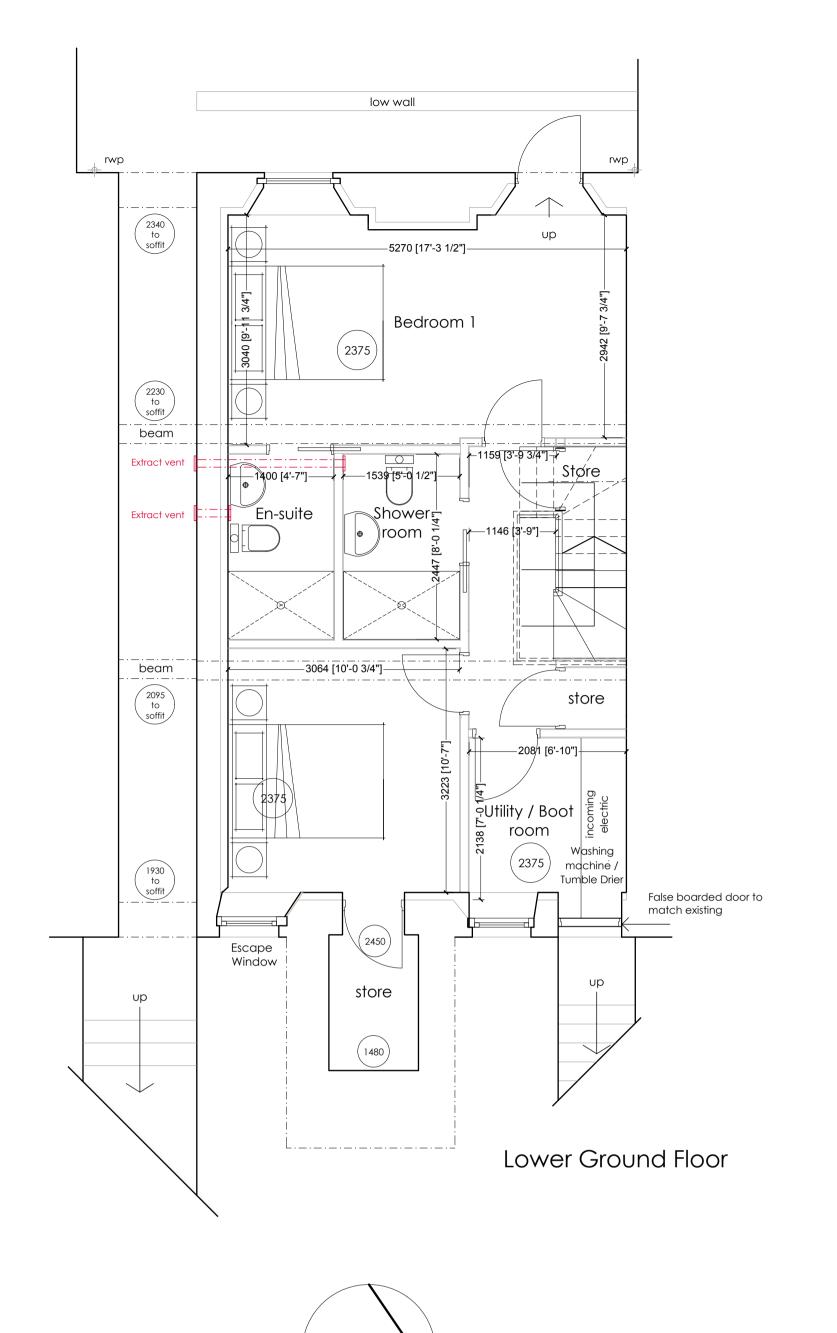

Site Location Plan 1:1250 scale PROPOSED FLOOR PLANS BLOCK AND

A 28 May

B 3 June 2021

C 14 July

2021

2021

Flip kitchen over

Amend stairs. Add rooflights. . Add ventilation