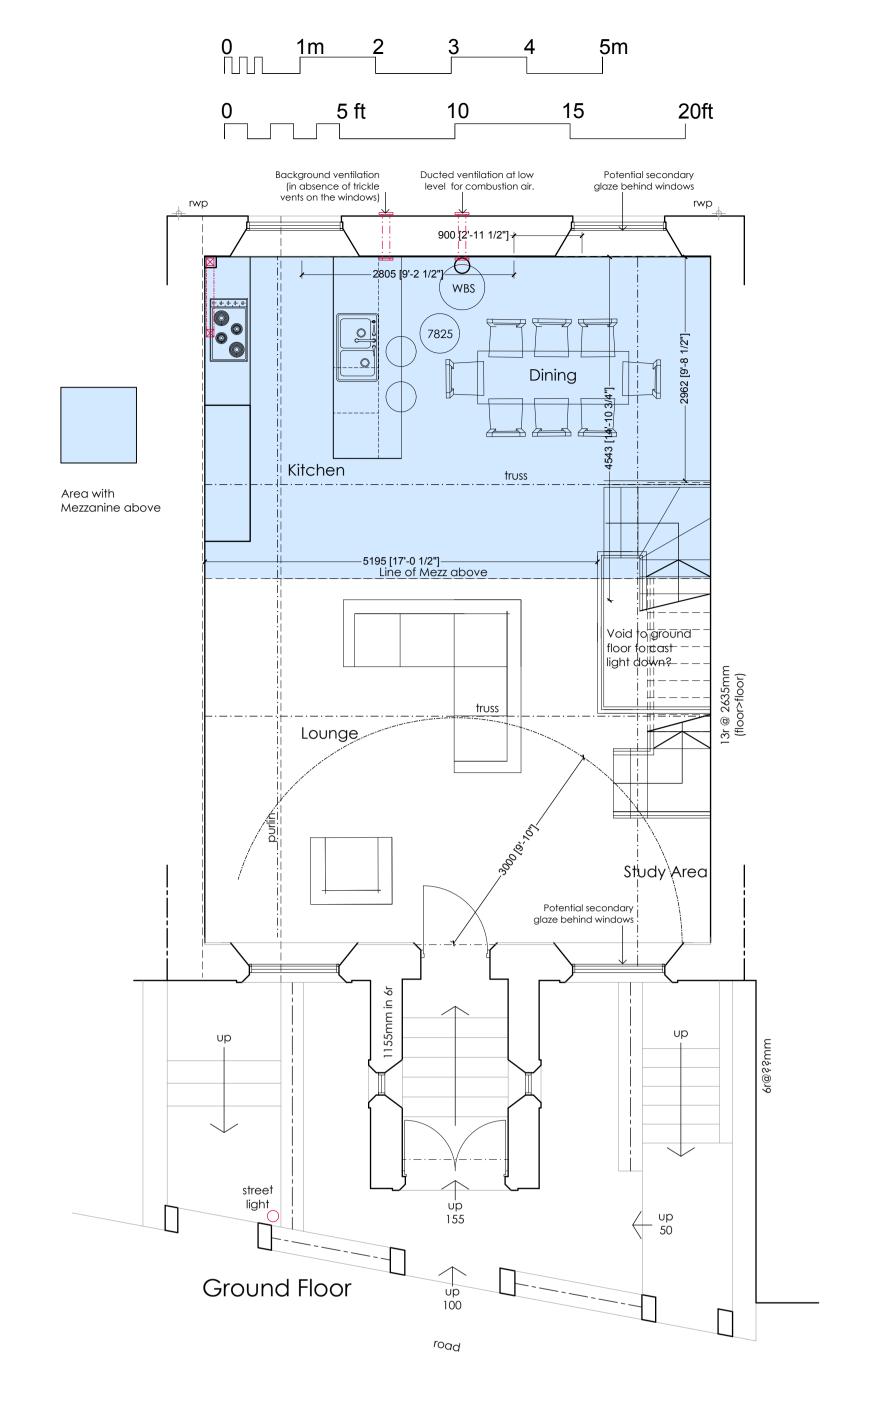

Site Location Plan 1:1250 scale PROPOSED FLOOR PLANS BLOCK AND

A 28 May

B 3 June 2021

C 14 July

2021

2021

Flip kitchen over

Amend stairs. Add rooflights. . Add ventilation