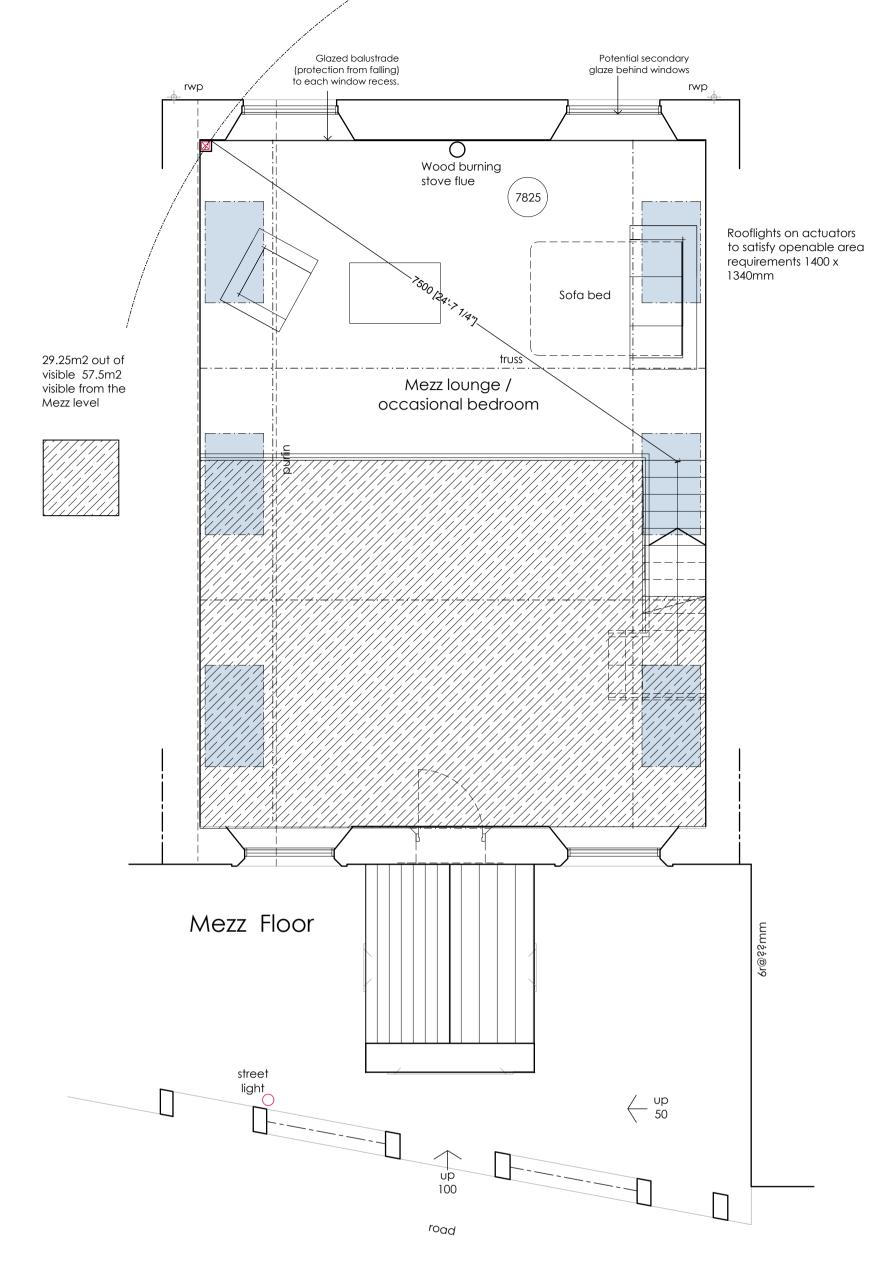

Site Location Plan 1:1250 scale PROPOSED FLOOR PLANS BLOCK AND

A 28 May

B 3 June 2021

C 14 July

2021

2021

Flip kitchen over

Amend stairs. Add rooflights. . Add ventilation