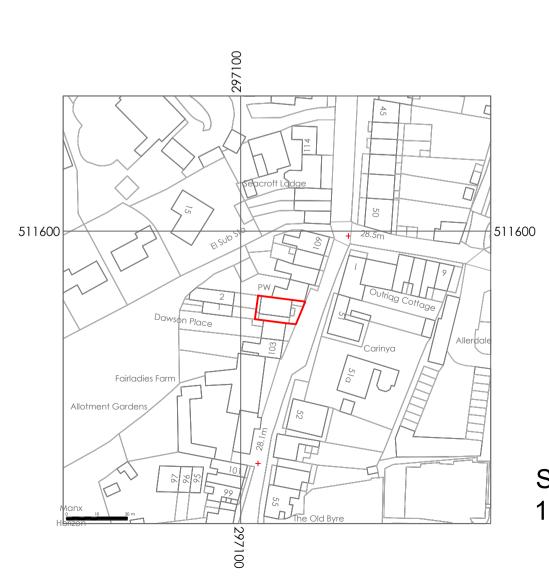

Site Location Plan 1:1250 scale PROPOSED FLOOR PLANS BLOCK AND

A 28 May

B 3 June 2021

C 14 July

2021

2021

Flip kitchen over

Amend stairs. Add rooflights. . Add ventilation

Addition of Block and site Location PLan

SITE LOCATION PLAN FORMER METHODIST CHAPEL ST BEES DAVE AND LAURA NELSON

DRAWING NO.: 21.13.06c
SCALE: AS NOTED@A1
DRAWN BY: CW
DATE: JULY 2021

All information remains the property of the designer and may not be used for any purpose whatsoever, or reproduced through any medium without the written permission of the designer. No responsibility is accepted for unauthorised use. Do not scale off drawings, work from figured dimensions only and always verify on site.