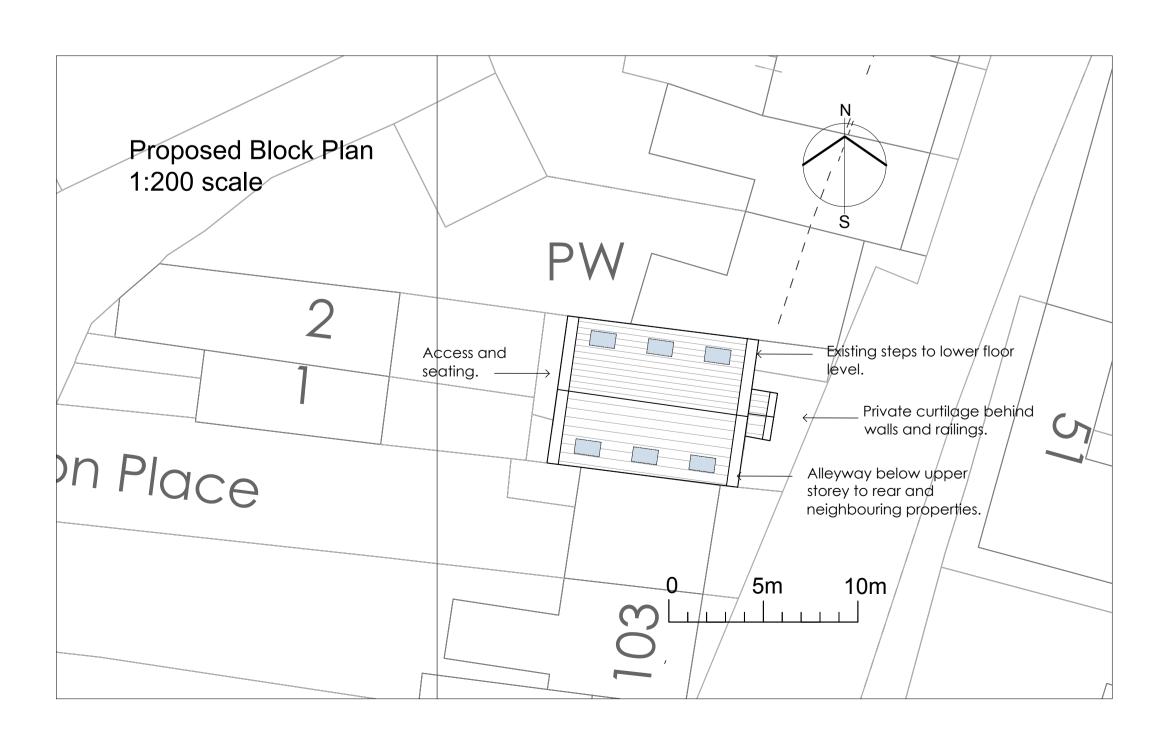

Addition of Block and site Location PLan

SITE LOCATION PLAN FORMER METHODIST CHAPEL ST BEES DAVE AND LAURA NELSON

DRAWING NO.: 21.13.06c
SCALE: AS NOTED@A1
DRAWN BY: CW
DATE: JULY 2021

All information remains the property of the designer and may not be used for any purpose whatsoever, or reproduced through any medium without the written permission of the designer. No responsibility is accepted for unauthorised use. Do not scale off drawings, work from figured dimensions only and always verify on site.