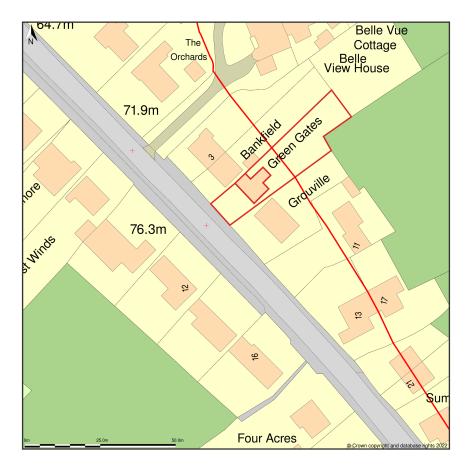

## Green Gates, 7, Common Side, Distington, Cumbria, CA14 4PU

Site Plan shows area bounded by: 300474.62, 522423.87 300616.04, 522565.29 (at a scale of 1:1250), OSGridRef: NY 542249. The representation of a road, track or path is no evidence of a right of way. The representation of features as lines is no evidence of a property boundary.

Produced on 14th Dec 2022 from the Ordnance Survey National Geographic Database and incorporating surveyed revision available at this date. Reproduction in whole or part is prohibited without the prior permission of Ordnance Survey. © Crown copyright 2022. Supplied by https://www.buyaplan.co.uk digital mapping a licensed Ordnance Survey partner (100053143). Unique plan reference: #00783995-8AFEF7