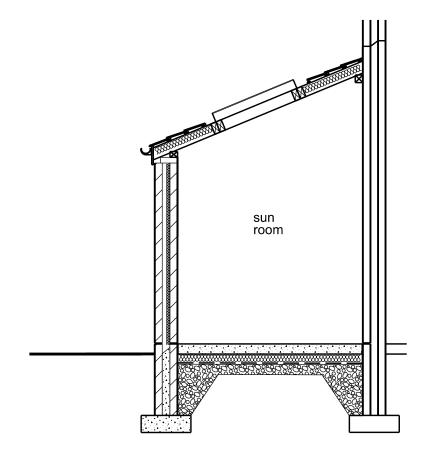

section location (nts)

This scheme is subject to town planning and all other necessary consents.

Dimensions, area and levels where given are only approximate and subject to site survey. All dimensions are to be checked on site. Any discrepancies or variations are to be reported to the client before work commences. Fl