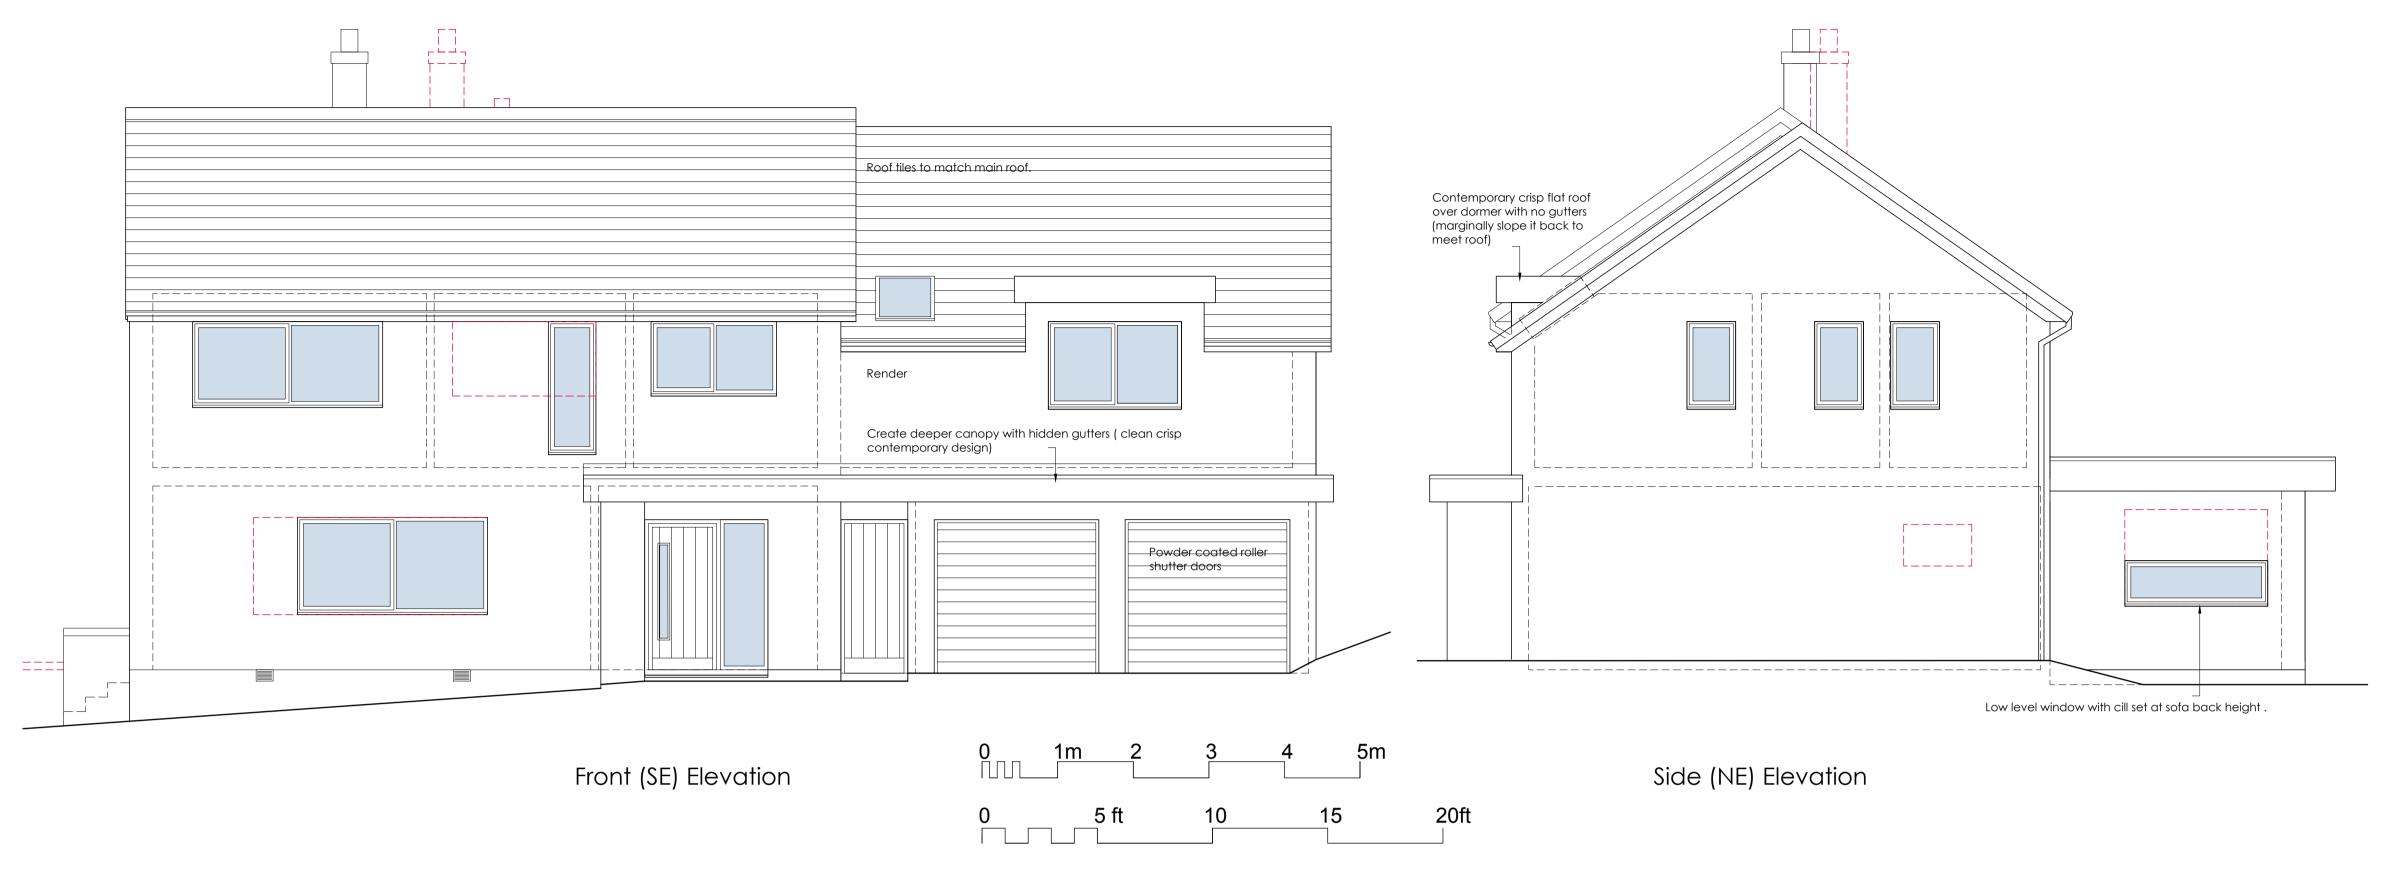

## Sketch Proposals Elevations

Proposed Alterations 26 Standings Rise Whitehaven for Mr and Mrs Bedford

DRAWING NO.: 20.03.05a
SCALE: 1:50 @A1
DRAWN BY: CW
DATE: FEB 2020

All information remains the property of the designer and may not be used for any purpose whatsoever, or reproduced through any medium without the written permission of the designer. No responsibility is accepted for unauthorised use. Do not scale off drawings, work from figured dimensions only and always verify on site.