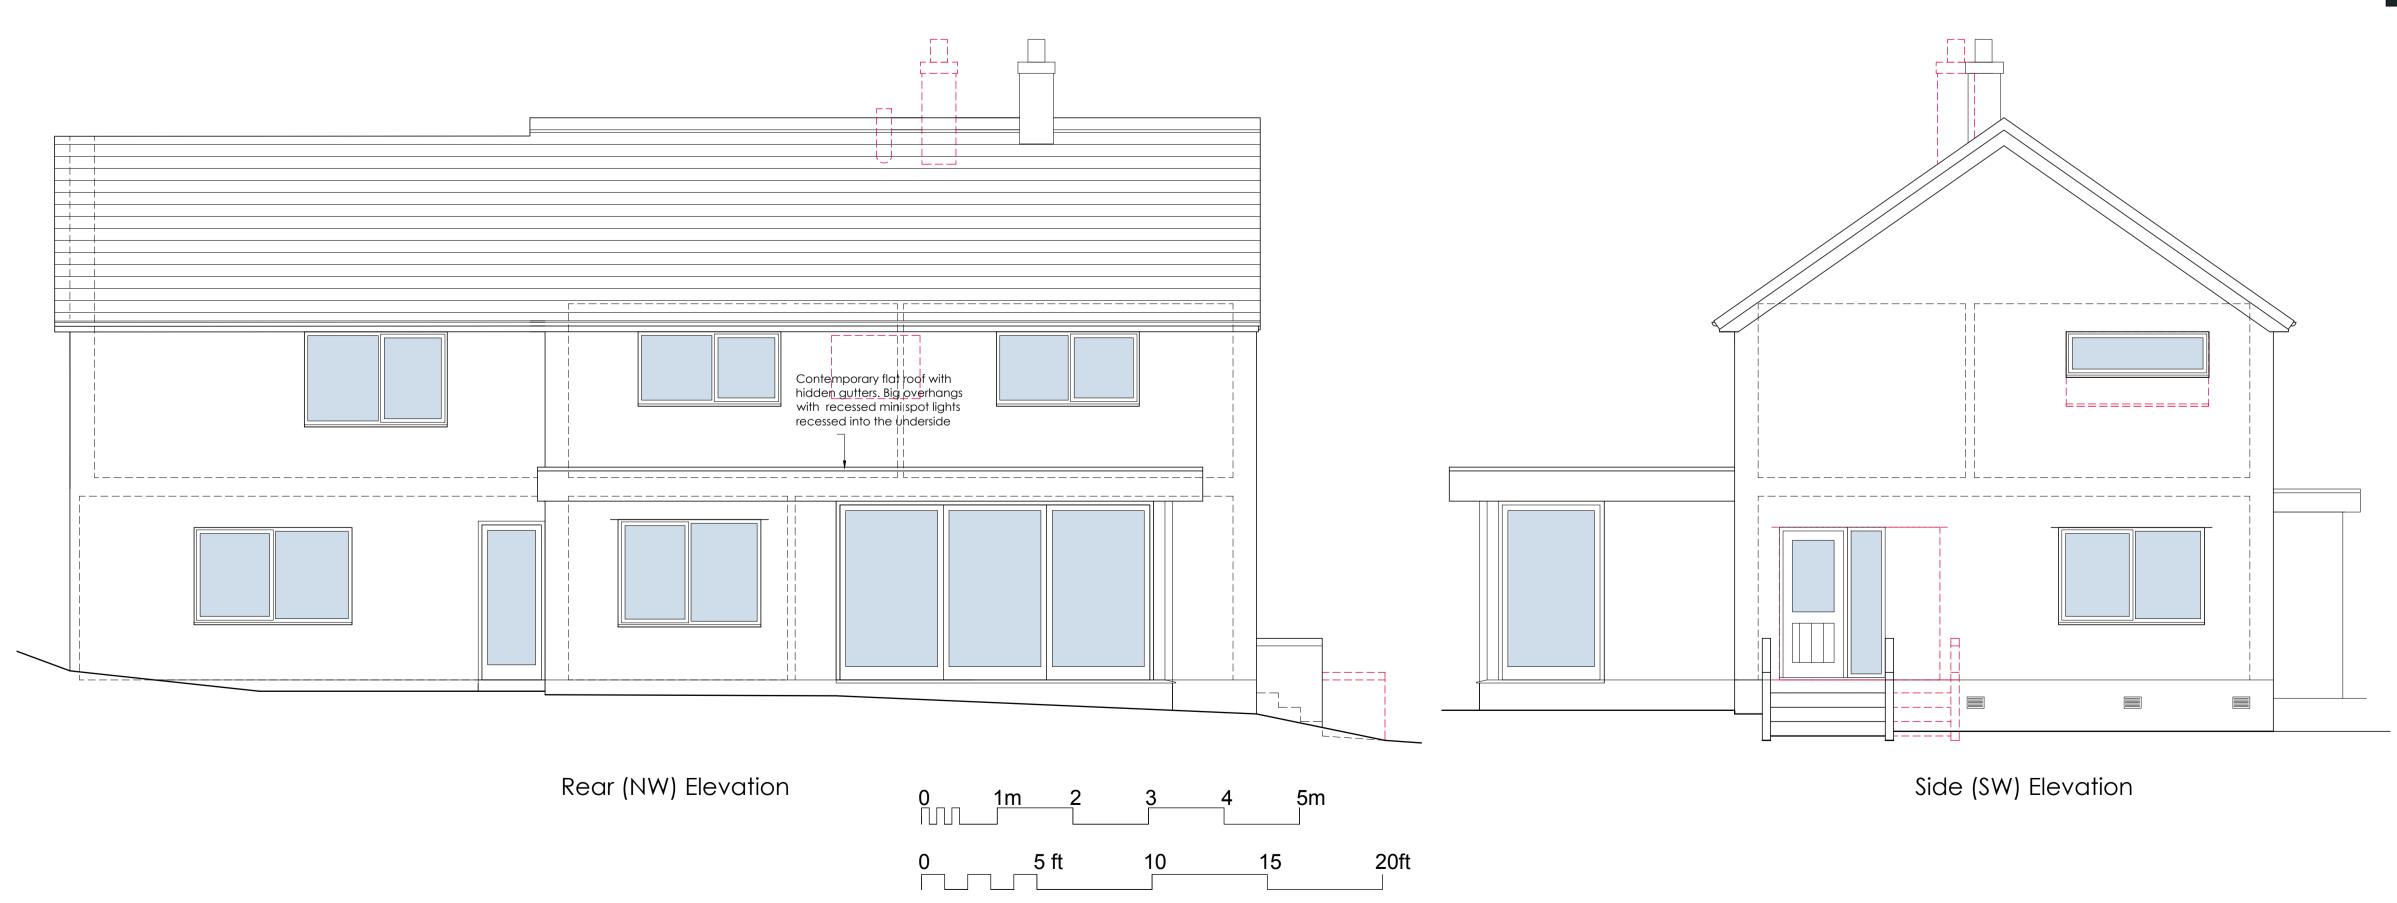

## Sketch Proposals Elevations

Proposed Alterations 26 Standings Rise Whitehaven for Mr and Mrs Bedford

DRAWING NO.: 20.03.05a
SCALE: 1:50 @A1
DRAWN BY: CW
DATE: FEB 2020

All information remains the property of the designer and may not be used for any purpose whatsoever, or reproduced through any medium without the written permission of the designer. No responsibility is accepted for unauthorised use. Do not scale off drawings, work from figured dimensions only and always verify on site.