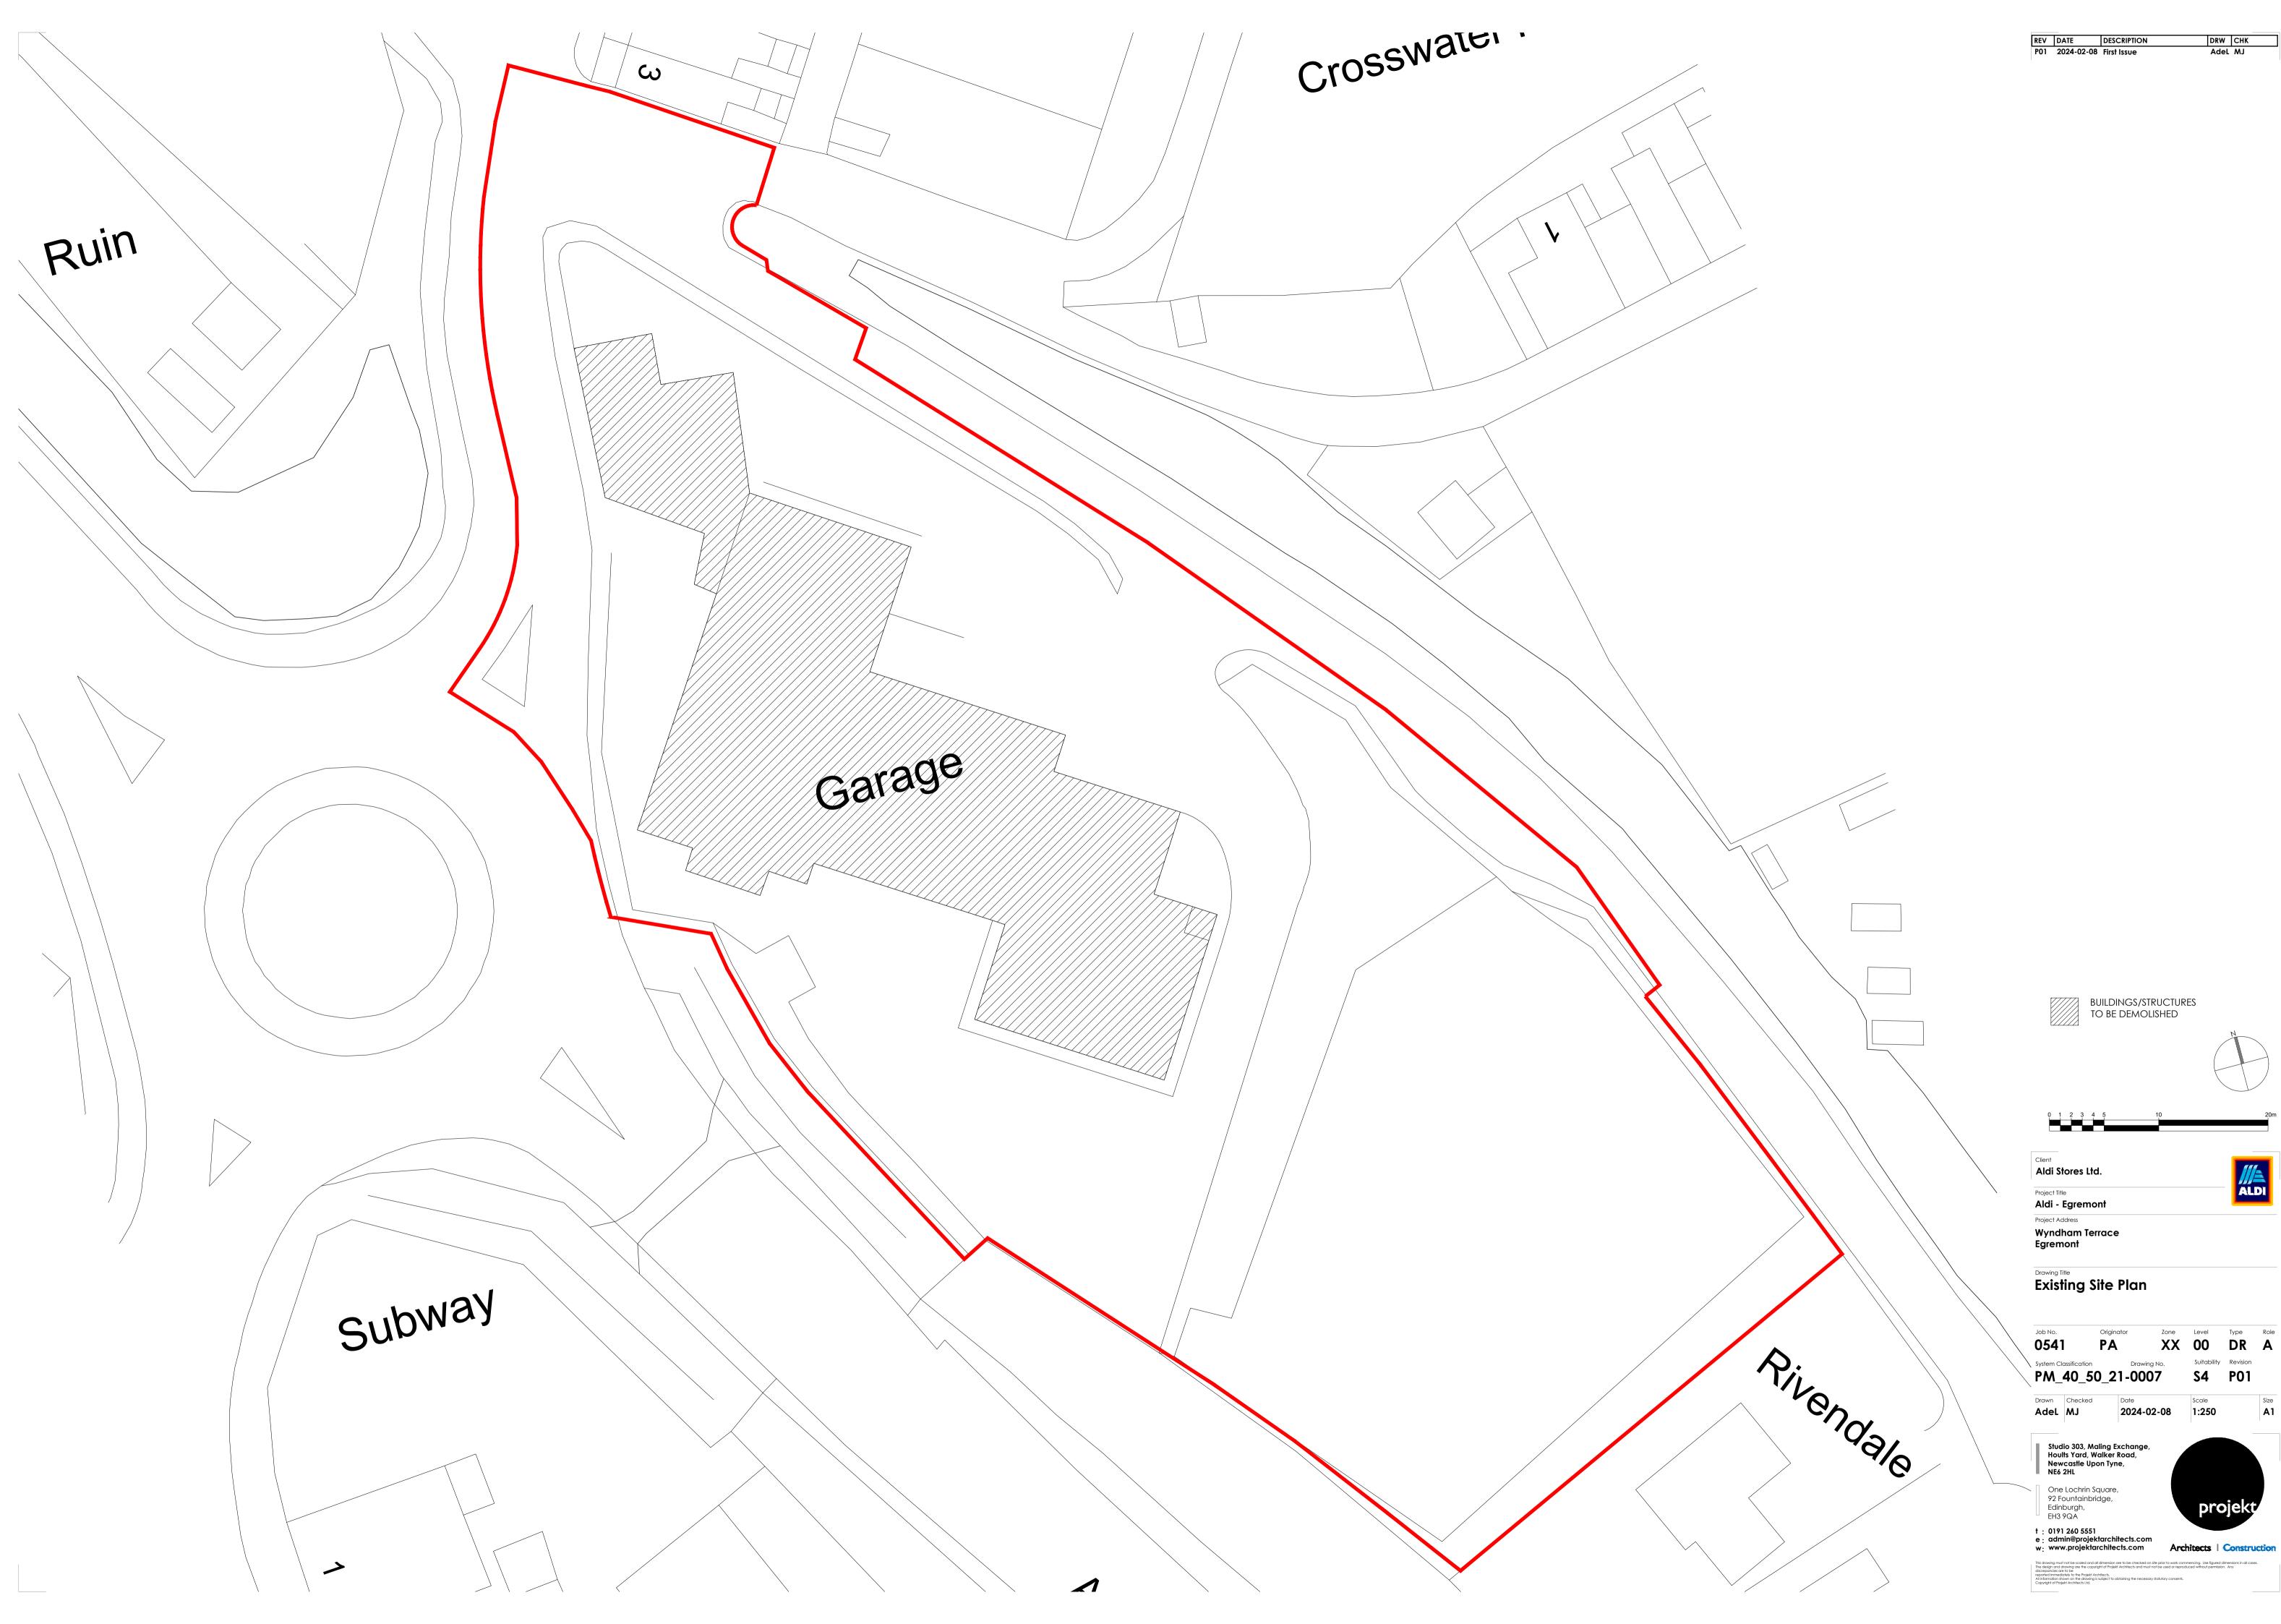

 REV
 DATE
 DESCRIPTION

 P01
 2024-02-08
 First Issue

DRW CHK Adel MJ

BUILDINGS/STRUCTURES TO BE DEMOLISHED 

Originator

Drawing No.

This drawing must not be scaled and all dimension are to be checked on site prior to work commencing. Use figured dimensions in all cases. The design and drawing are the copyright of Projekt Architects and must not be used or reproduced without permission. Any discrepancies are to be been as a second and the commentation of the commentation