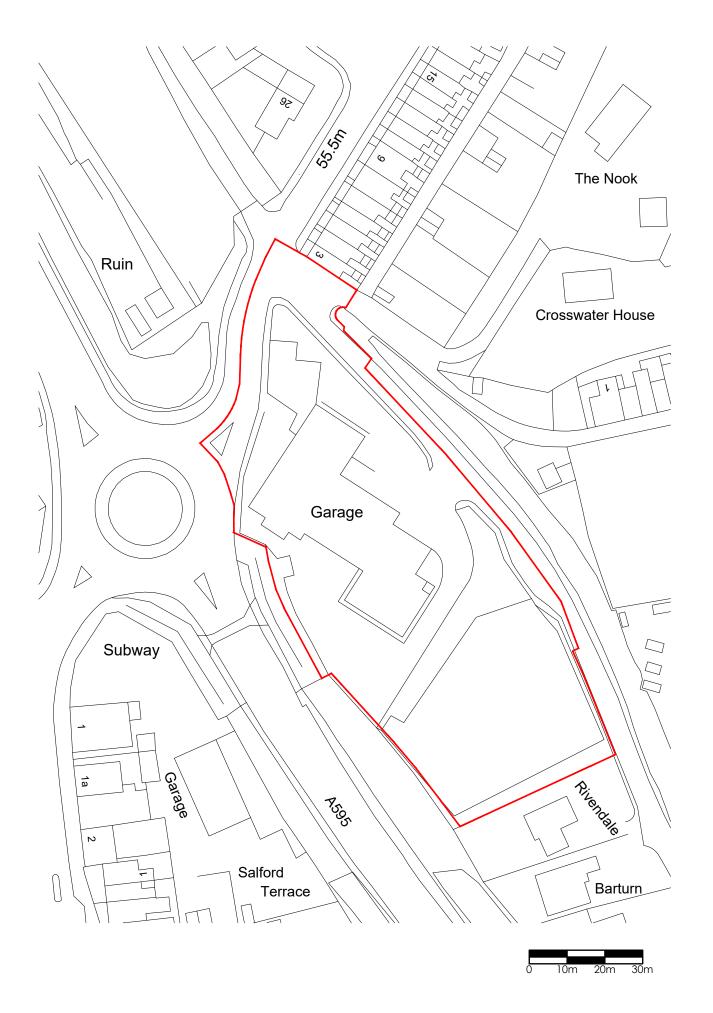

## Wyndham Terrace Egremont

## Drawing Title Location Plan

|               |                        | Originator            | Zone         | Level 00        | Type <b>DR</b> | Role<br><b>A</b> |
|---------------|------------------------|-----------------------|--------------|-----------------|----------------|------------------|
|               |                        | PA                    | XX           |                 |                |                  |
| ,             | lassification<br>40_50 | Suitability <b>S4</b> | Revision PO1 |                 |                |                  |
| Drawn<br>Adel | Checked M.I            | Date 2024             | -01-08       | Scale<br>1:1000 |                | Size             |