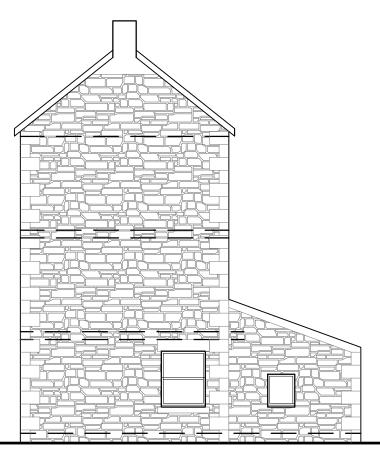

Existing Side (North East) Elevation

**Existing Ground Floor Plan** 

Existing Rear (North West) Elevation

Existing Side (South East) Elevation

NR Design Sevices Ltd 30 Salterbeck Terrace, Workington, Cumbria, CA145HP