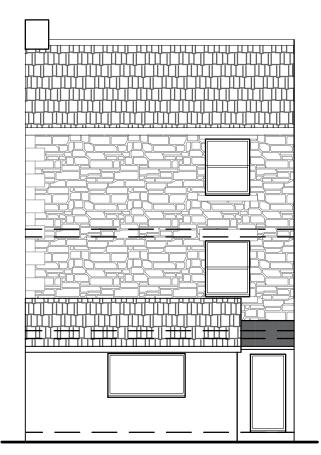

Existing Side (North East) Elevation

**Existing Ground Floor Plan** 

Existing Rear (North West) Elevation

Existing Side (South East) Elevation

NR Design Sevices Ltd 30 Salterbeck Terrace, Workington, Cumbria, CA145HP