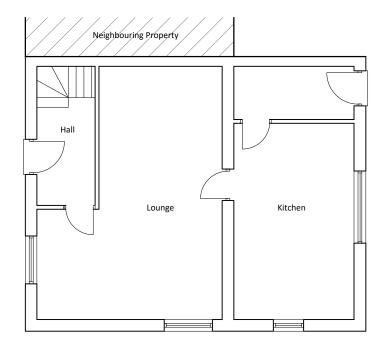

Existing Side (North East) Elevation

**Existing Ground Floor Plan** 

Existing Rear (North West) Elevation

Existing Side (South East) Elevation

NR Design Sevices Ltd 30 Salterbeck Terrace, Workington, Cumbria, CA145HP