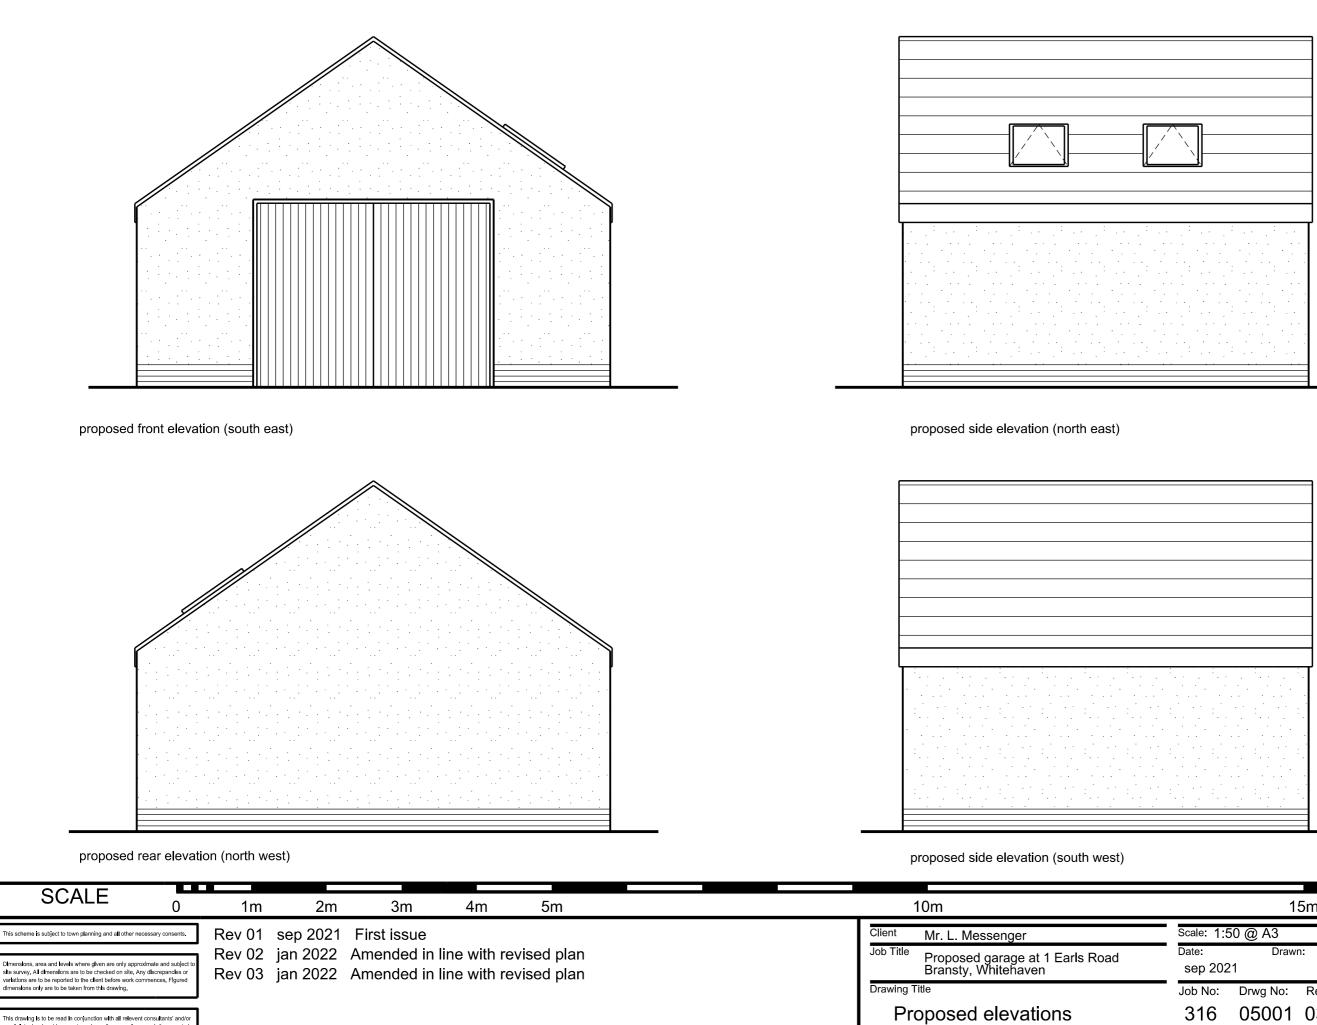

| 15m                                   |                                                                                                               |
|---------------------------------------|---------------------------------------------------------------------------------------------------------------|
| Scale: 1:50 @ A3                      | Richard J Lind<br>Home Dale<br>Low Scales<br>Wigton<br>CA7 3NE<br>email: calvadesign46@<br>Mob : 07921 949618 |
| Date: Drawn:<br>sep 2021              |                                                                                                               |
| Job No: Drwg No: Rev:<br>316 05001 03 |                                                                                                               |
|                                       |                                                                                                               |