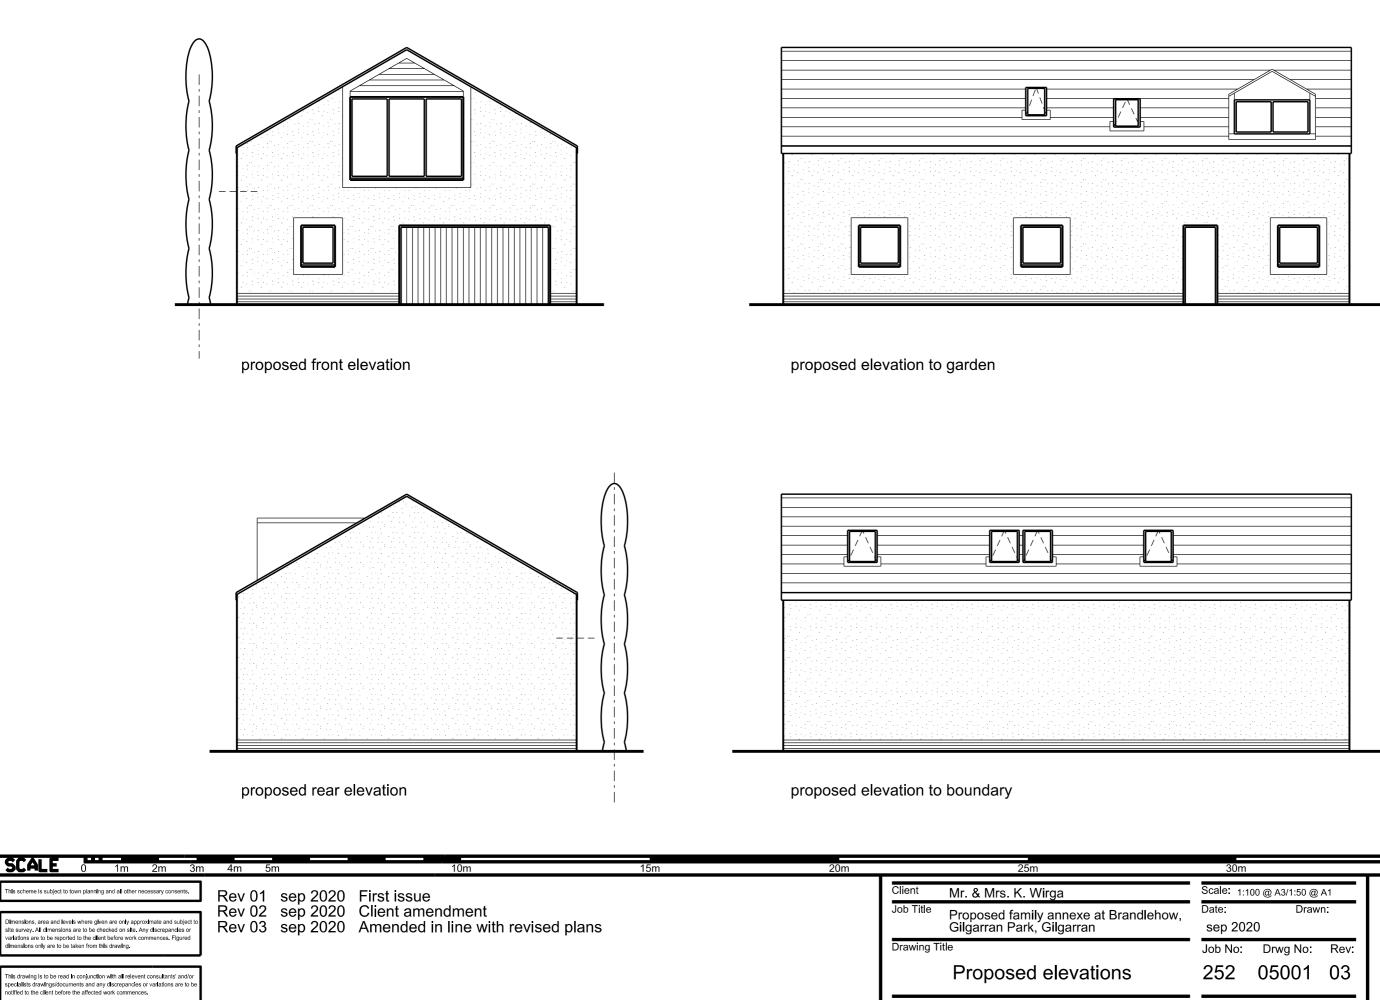

| 30m |                  |                             |            | 35m                                                                       |
|-----|------------------|-----------------------------|------------|---------------------------------------------------------------------------|
|     | Scale: 1:1       | Scale: 1:100 @ A3/1:50 @ A1 |            | Richard J Lindsay<br>2 Calva House<br>Calva Brow<br>Workington<br>C14 1DE |
| ow, | Date:<br>sep 202 | Date: Drawn:<br>sep 2020    |            |                                                                           |
|     | Job No:<br>252   | Drwg No:<br>05001           | Rev:<br>03 | email: richard46@aim.com<br>Mob : 07921 949618                            |
|     |                  |                             |            |                                                                           |